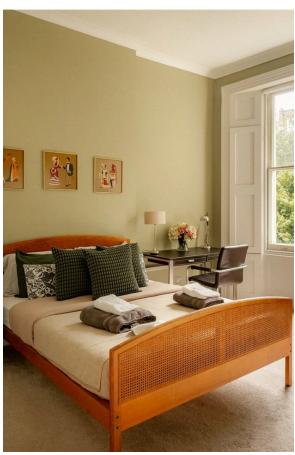

## The Bedrooms

The flat also contains a pair of bedrooms with west facing windows and inbuilt wardrobes. Next door are a pair of bathrooms, one with a bath and the other with a shower. There is also a guest WC and a utility cupboard in the hall.

| img 1 | Second Bedroom    |
|-------|-------------------|
| img 2 | Principal Bedroom |

Russell Simpson Linden Gardens