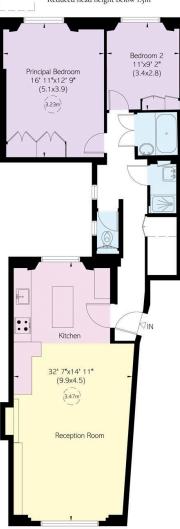

#### Linden Gardens, W2

Approximate Internal Area 987 sq ft/ 92 sq m

Including limited use area  $_{18\ sq\ ft/\ 2\ sq\ m}$ 

#### RUSSELL SIMPSON

This plan is for layout guidance only. Not drawn to scale unless stated. Windows and door openings are approximate. Whilst every care is taken in the preparation of this plan, please check all dimensions, shapes, and compass bearings before making any decisions reliant upon them.

Raised Ground Floor