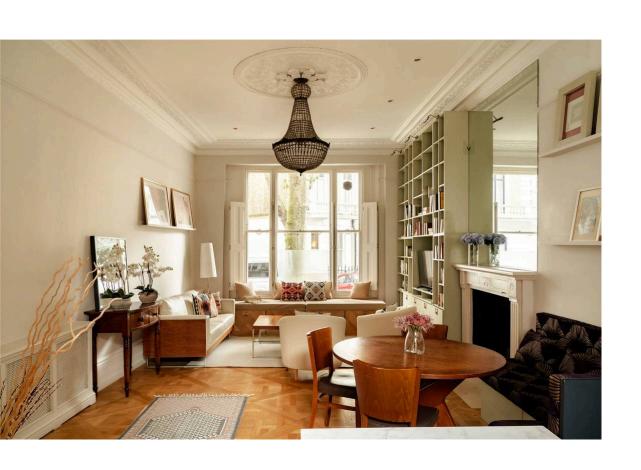

## The Property

Well-located flat with tasteful interiors on a quiet street near the centre of Notting Hill

Stepping into the flat on the raised ground floor, the entrance hall leads into an impressive reception room. The open-plan kitchen with modern fitted units flows through to a living space consisting of dining and seating areas. High ceilings, full-length windows and a double aspect add to the volume, while an ornate cornice and plaster mouldings create an impression of elegance.

The flat has been decorated in a smart fashion that mixes classic style with modern convenience.

img 1 Light Filled Reception Room
img 2 Dining

Russell Simpson Linden Gardens