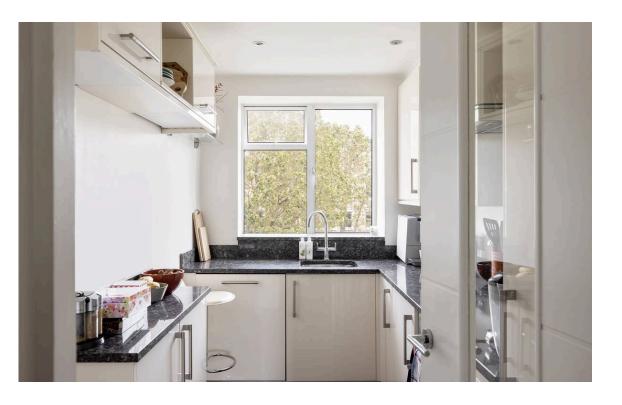

### The Property

Fourth-floor flat with contemporary interiors in a building with lift and porter close to Gloucester Road underground station.

| img 1 | Kitchen |
|-------|---------|
| img 2 | Bedroom |

On the other side of the flat is a principal bedroom with views over the garden square. In addition, there is a separate kitchen, a bathroom and a second bedroom. The interior is decorated in a contemporary style to maximise the sense of light and space.