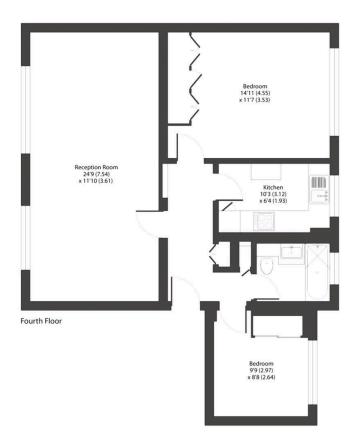

img 1 Communal Square
img 2 External

Lexham Gardens, W8 Approximate Area = 782 sq ft / 72.6 sq m For identification only - Not to scale

Floor plan produced in accordance with RICS Property Measurement Standards incorporating International Property Measurement Standards (IPMS2 Residential) © nichecom 2023.