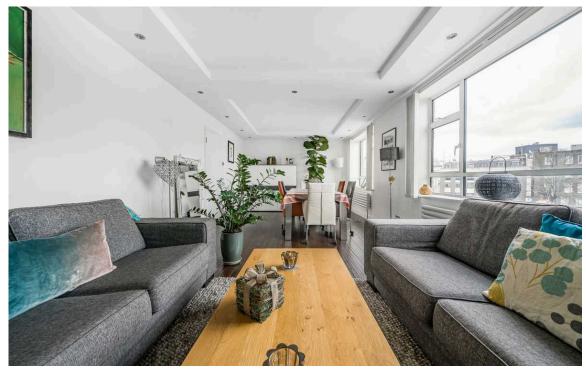

### **Indoor Spaces**

A lift provides access to the flat's fourth-floor entrance, where a front hall connects the main rooms of the property. On one side is a generous reception room, with enough space for separate dining and seating areas, as well as a pair of south-facing windows.

On the other side of the flat is a principal bedroom with views over the garden square. In addition, there is a separate kitchen, a bathroom and a second bedroom. The interior is decorated in a contemporary style to maximise the sense of light and space.

img 1 Dining Room

img 2 Reception Room