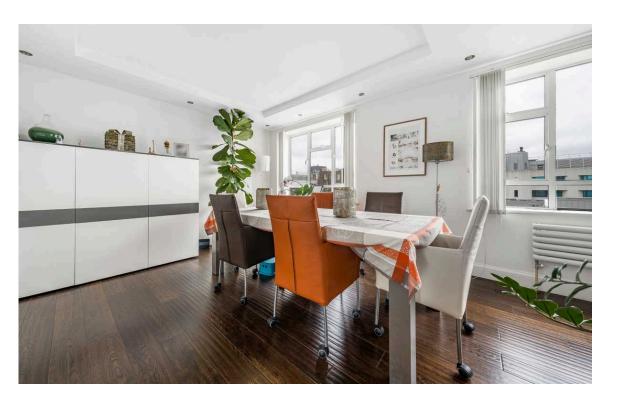

### **Indoor Spaces**

A lift provides access to the flat's fourth-floor entrance, where a front hall connects the main rooms of the property. On one side is a generous reception room, with enough space for separate dining and seating areas, as well as a pair of south-facing windows.

img 1 Dining Room

img 2 Reception Room