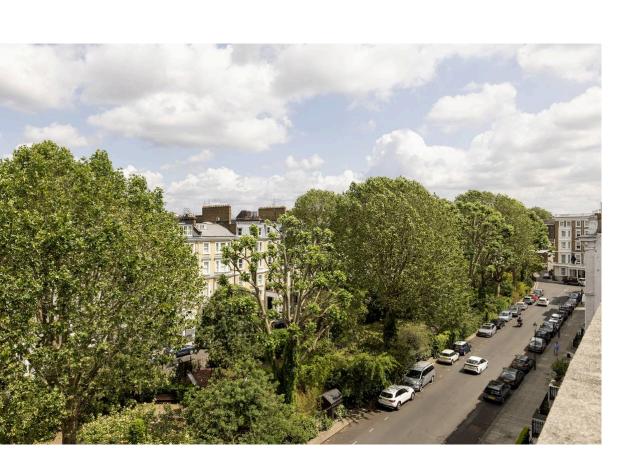

### The Neighbourhood

The building includes a lift, a porter, and residents' parking. In addition, residents have the right to access the private communal square of Lexham Gardens, with its award-wining mix of lawns, flowerbeds and mature trees, as well as a children's play area.

Lexham Gardens is mostly lined by terrace houses with white stucco dressings. From here, Gloucester Road and Earl's Court underground stations are both a short walk away. The restaurants and shops of Kensington High Street are also within walking distance.

img 1 Communal Square
img 2 External

Lexham Gardens, W8 Approximate Area = 782 sq ft / 72.6 sq m For identification only - Not to scale

Floor plan produced in accordance with RICS Property Measurement Standards incorporating International Property Measurement Standards (IPMS2 Residential) © nichecom 2023.