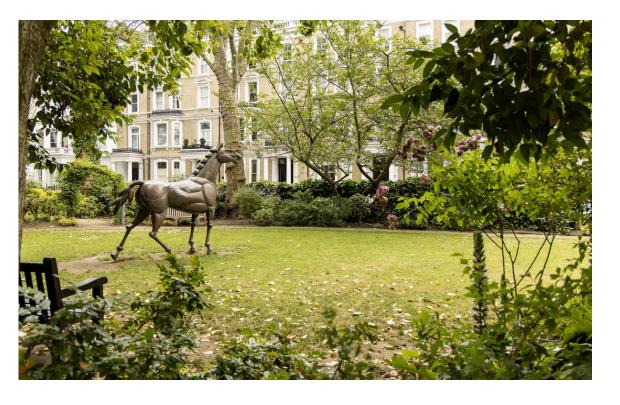

### The Neighbourhood

The building includes a lift, a porter, and residents' parking. In addition, residents have the right to access the private communal square of Lexham Gardens, with its award-wining mix of lawns, flowerbeds and mature trees, as well as a children's play area.

Lexham Gardens is mostly lined by terrace houses with white stucco dressings. From here, Gloucester Road and Earl's Court underground stations are both a short walk away. The restaurants and shops of Kensington High Street are also within walking distance.

img 1 Communal Square
img 2 External

Lexham Gardens, W8 Approximate Area = 782 sq ft / 72.6 sq m For identification only - Not to scale

Floor plan produced in accordance with RICS Property Measurement Standards incorporating International Property Measurement Standards (IPMS2 Residential) © nichecom 2023.