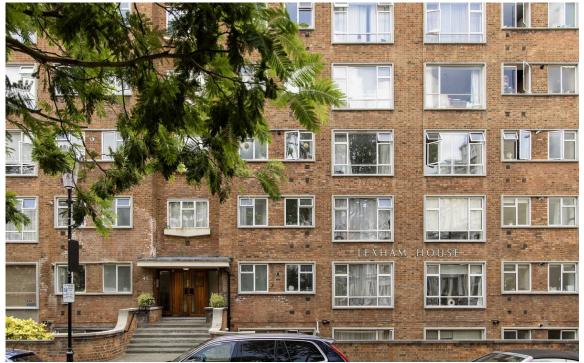

### The Property

Fourth-floor flat with contemporary interiors in a building with lift and porter close to Gloucester Road underground station.

| img 1 | Kitchen |
|-------|---------|
| img 2 | Bedroom |

### The Neighbourhood

The building includes a lift, a porter, and residents' parking. In addition, residents have the right to access the private communal square of Lexham Gardens, with its award-wining mix of lawns, flowerbeds and mature trees, as well as a children's play area.

Lexham Gardens is mostly lined by terrace houses with white stucco dressings. From here, Gloucester Road and Earl's Court underground stations are both a short walk away. The restaurants and shops of Kensington High Street are also within walking distance.