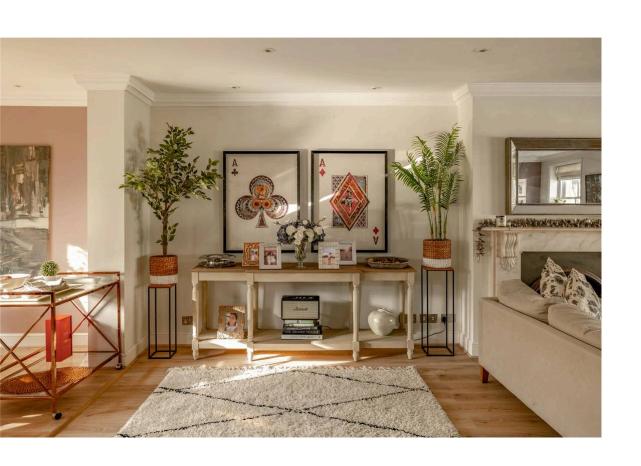

### The Property

Beautifully designed and decorated flat with bright and spacious living space near Kensington High Street

Stepping into the flat on the second floor, a staircase leads up to the generous reception room. As well as separate dining and seating areas, this space includes an open-plan kitchen with fitted units. South-facing rear windows create a double aspect and fill this space with brightness, while wooden floors and an impressive fireplace add to the overall elegance.

## The Design

The flat has been decorated in a colourful fashion, creating a sense of style throughout. It is presented in good condition.

Russell Simpson Lexham Gardens