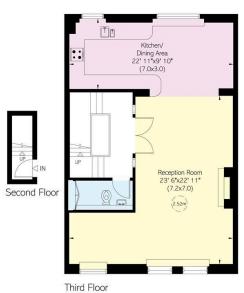

### The Property

Beautifully designed and decorated flat with bright and spacious living space near Kensington High Street

Stepping into the flat on the second floor, a staircase leads up to the generous reception room. As well as separate dining and seating areas, this space includes an open-plan kitchen with fitted units. South-facing rear windows create a double aspect and fill this space with brightness, while wooden floors and an impressive fireplace add to the overall elegance.

#### The Bedrooms

The third floor also contains a guest WC in the staircase hall. Furthermore, an overhead skylight floods this space with daylight.

The fourth floor features a principal bedroom with dressing room and ensuite bathroom, and a second bedroom offering an ensuite bathroom with a bath.

#### RUSSELL SIMPSON

Approximate Internal Area 1,525 sq ft/ 142 sq m

Including limited use area 5 sq ft/ 0.46 sq m

This plan is for layout guidance only. Not drawn to scale unless stated. Windows and door openings are approximate. Whilst overy care is taken in the preparation of this plan, please check all dimensions, shapes, and compass bearings before making any decisions reliant upon them.