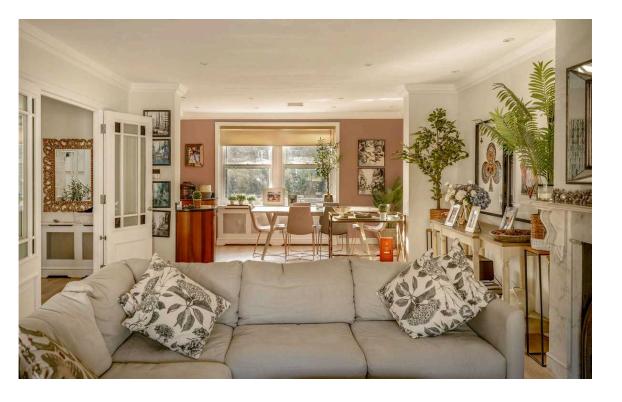

### The Property

Beautifully designed and decorated flat with bright and spacious living space near Kensington High Street

Stepping into the flat on the second floor, a staircase leads up to the generous reception room. As well as separate dining and seating areas, this space includes an open-plan kitchen with fitted units. South-facing rear windows create a double aspect and fill this space with brightness, while wooden floors and an impressive fireplace add to the overall elegance.

## The Design

The flat has been decorated in a colourful fashion, creating a sense of style throughout. It is presented in good condition.

Russell Simpson Lexham Gardens