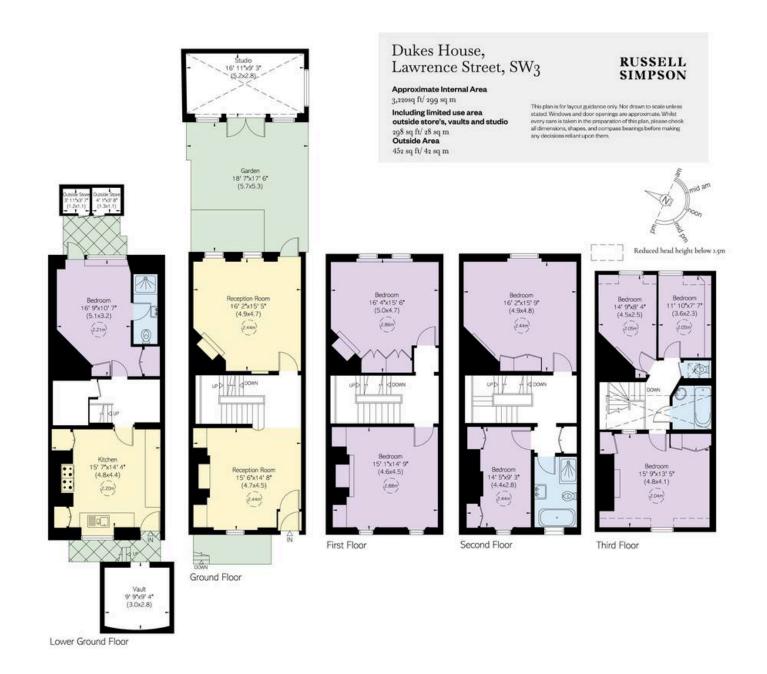

# RUSSELL SIMPSON

An imposing Georgian house sat in the heart of Old Chelsea

LAWRENCE STREET
CHELSEA SW3

Lawrence Street Sold

| BEDROOMS<br>8 | internal $3,\!220$ so ft | оитдоов<br>451 sa ft | COUNCIL TAX |
|---------------|--------------------------|----------------------|-------------|
| BATHROOMS 3   | 299 sam                  | D EPC                | Freehold    |

### Indoor Spaces

The centrally positioned staircase creates an array of square well appointed rooms throughout the house. This creating a flexibilty in usage which the owner can sculpt to their needs. In addition to the well formed accomodation in the main house there is a lovely garden studio which is a superb addition.