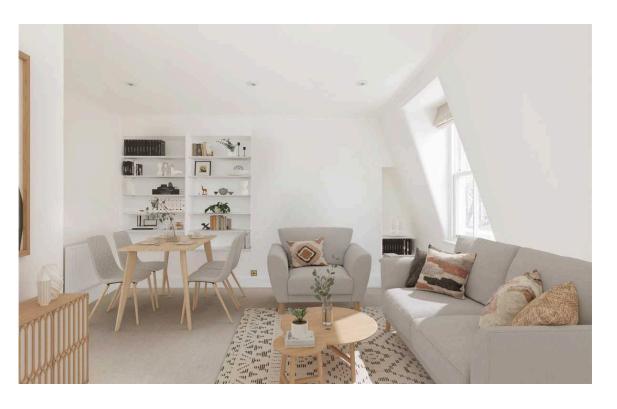

## **Indoor Spaces**

Entering the flat on the third floor, a central corridor connects the main rooms of the property. The largest of these is a reception room, with enough space for separate dining and seating areas. In addition, this room offers inbuilt shelving and a dramatic fireplace surround, while south-facing sash windows ensure the room receives light for much of the day.

The reception room connects with the kitchen. In addition, the property contains two bedrooms and a bathroom with a bath. The principal bedroom is also south-facing, with views towards the Thames.

Please Note: The interior photographs featured in this listing include CGI furniture