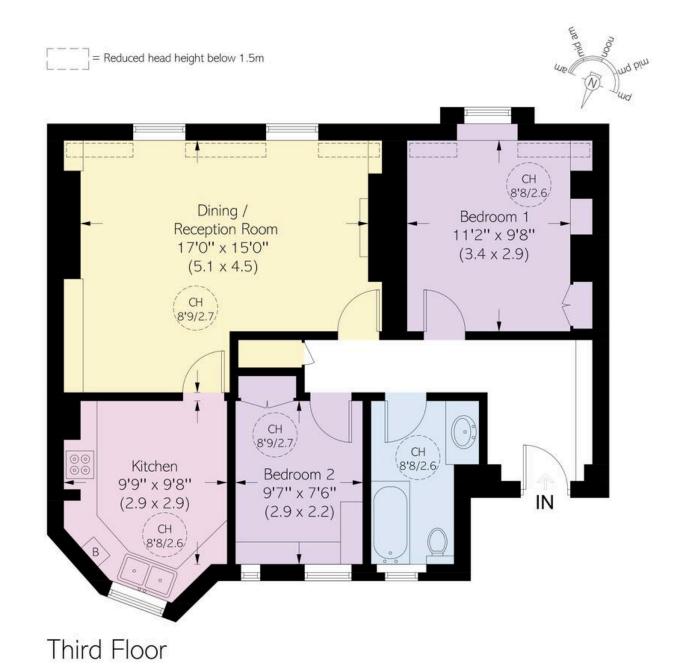

## **Indoor Spaces**

Entering the flat on the third floor, a central corridor connects the main rooms of the property. The largest of these is a reception room, with enough space for separate dining and seating areas. In addition, this room offers inbuilt shelving and a dramatic fireplace surround, while south-facing sash windows ensure the room receives light for much of the day.

The reception room connects with the kitchen. In addition, the property contains two bedrooms and a bathroom with a bath. The principal bedroom is also south-facing, with views towards the Thames.

Please Note: The interior photographs featured in this listing include CGI furniture

#### Lawrence Mansions, SW3

Approximate area 70.9 sq m / 763 sq ft

Including limited use area (2.6 sq m / 28 sq ft)

#### RUSSELL SIMPSON

This plan is for layout guidance only. Not drawn to scale unless stated. Windows and door openings are approximate. Whilst every care is taken in the preparation of this plan, please oheok all dimensions, shapes, and compass bearings before making any decisions reliant upon them.