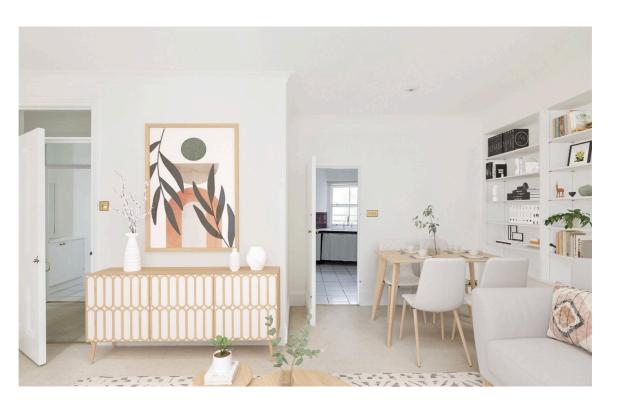

## **Indoor Spaces**

Entering the flat on the third floor, a central corridor connects the main rooms of the property. The largest of these is a reception room, with enough space for separate dining and seating areas. In addition, this room offers inbuilt shelving and a dramatic fireplace surround, while south-facing sash windows ensure the room receives light for much of the day.

The reception room connects with the kitchen. In addition, the property contains two bedrooms and a bathroom with a bath. The principal bedroom is also south-facing, with views towards the Thames.

Please Note: The interior photographs featured in this listing include CGI furniture