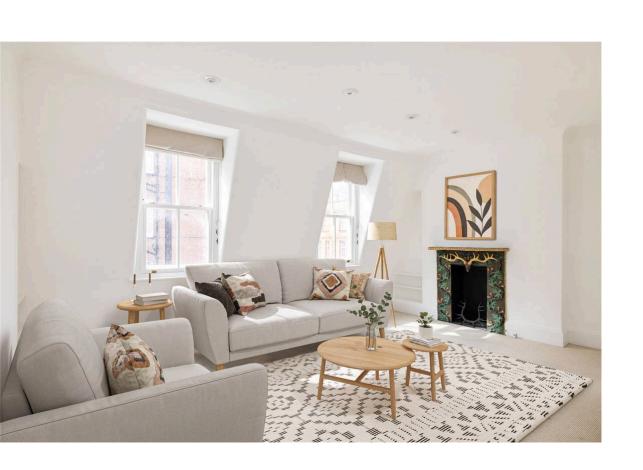

## **Indoor Spaces**

Entering the flat on the third floor, a central corridor connects the main rooms of the property. The largest of these is a reception room, with enough space for separate dining and seating areas. In addition, this room offers inbuilt shelving and a dramatic fireplace surround, while south-facing sash windows ensure the room receives light for much of the day.

The reception room connects with the kitchen. In addition, the property contains two bedrooms and a bathroom with a bath. The principal bedroom is also south-facing, with views towards the Thames.

Please Note: The interior photographs featured in this listing include CGI furniture