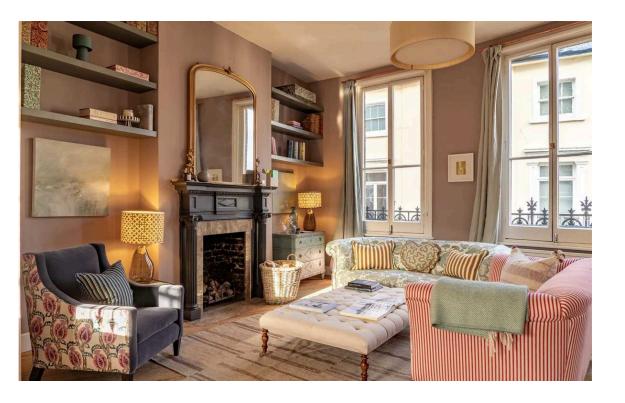

### The Property

The flat benefits from its own entrance, high ceilings and wooden floors throughout.

Comprised of a generous reception room leading to a modern, fully fitted eat-in kitchen on the first floor. There is a stylish and spacious principle bedroom with a fabulous en-suite shower room and 2 further double bedrooms and a family bathroom with guest WC. The flat has ample storage throughout and is exceptionally bright.