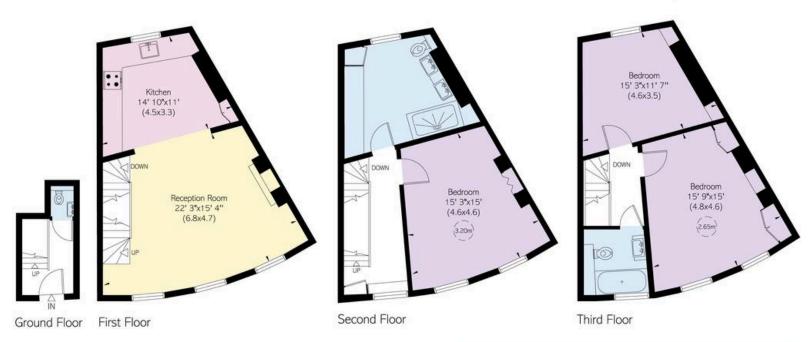

### The Property

The flat benefits from its own entrance, high ceilings and wooden floors throughout.

Comprised of a generous reception room leading to a modern, fully fitted eat-in kitchen on the first floor. There is a stylish and spacious principle bedroom with a fabulous en-suite shower room and 2 further double bedrooms and a family bathroom with guest WC. The flat has ample storage throughout and is exceptionally bright.

### UPPER MAISONETTE, LAUNCESTON PLACE, W8

Approximate Internal Area = 1422 sq ft/ 132 sq m

Russell Simpson Launceston Place