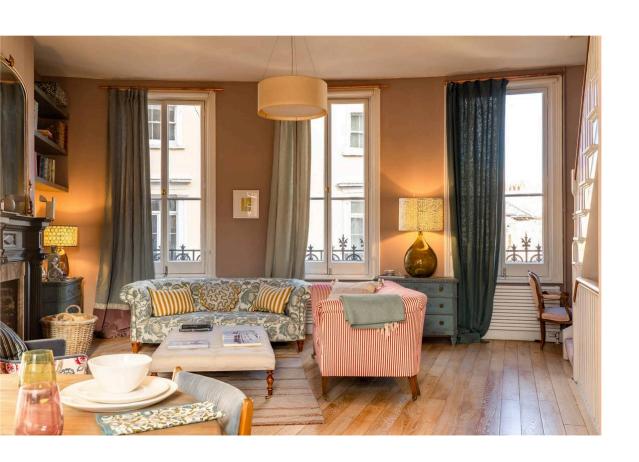

### The Property

The flat benefits from its own entrance, high ceilings and wooden floors throughout.

Comprised of a generous reception room leading to a modern, fully fitted eat-in kitchen on the first floor. There is a stylish and spacious principle bedroom with a fabulous en-suite shower room and 2 further double bedrooms and a family bathroom with guest WC. The flat has ample storage throughout and is exceptionally bright.