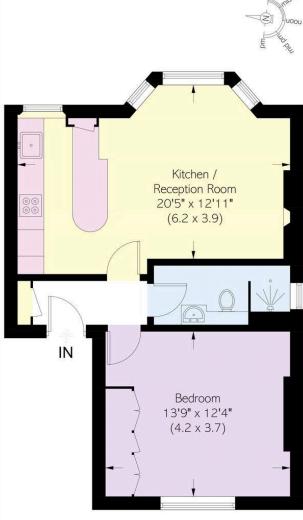

#### Ladbroke Grove, W10

Approximate area 531 sq ft / 49.3 sq m

Including limited use area (3 sq sq ft / 0.3 sq m)

#### RUSSELL SIMPSON

First Floor

This plan is for layout guidance only. Not drawn to scale unless stated. Windows and door openings are approximate. Whilst every care is taken in the preparation of this plan, please check all dimensions, shapes, and compass bearings before making any decisions reliant upon them.