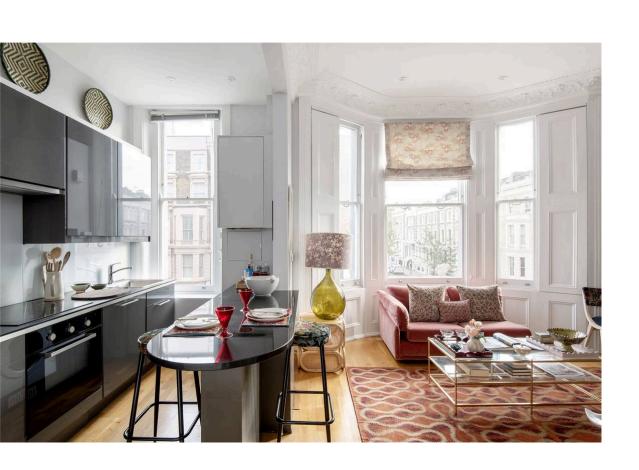

## The Property

Well-designed flat with attractive reception room in walking distance of Ladbroke Grove underground station.

Entering the flat on the first floor, the front hall leads through to a spacious reception room with a full-length bay window bringing in extra light. This room contains an open-plan kitchen, as well as separate dining and seating areas. In addition, high ceilings allow for an ornate cornice and additional storage space.

img 1 Kitchen
img 2 Reception Room