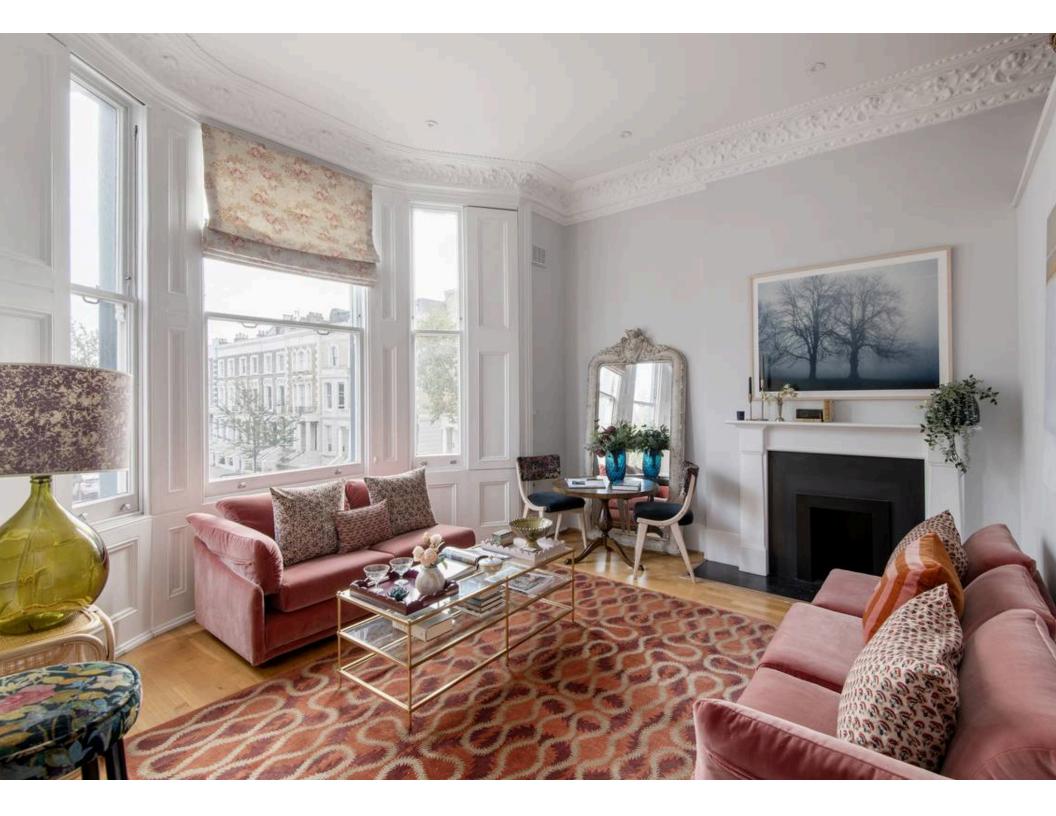

## The Property

Well-designed flat with attractive reception room in walking distance of Ladbroke Grove underground station.

Entering the flat on the first floor, the front hall leads through to a spacious reception room with a full-length bay window bringing in extra light. This room contains an open-plan kitchen, as well as separate dining and seating areas. In addition, high ceilings allow for an ornate cornice and additional storage space.

img 1 Kitchen
img 2 Reception Room