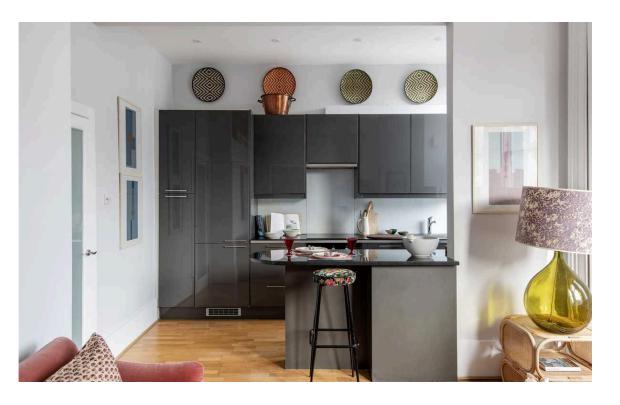

## The Property

Well-designed flat with attractive reception room in walking distance of Ladbroke Grove underground station.

Entering the flat on the first floor, the front hall leads through to a spacious reception room with a full-length bay window bringing in extra light. This room contains an open-plan kitchen, as well as separate dining and seating areas. In addition, high ceilings allow for an ornate cornice and additional storage space.

img 1 Kitchen
img 2 Reception Room