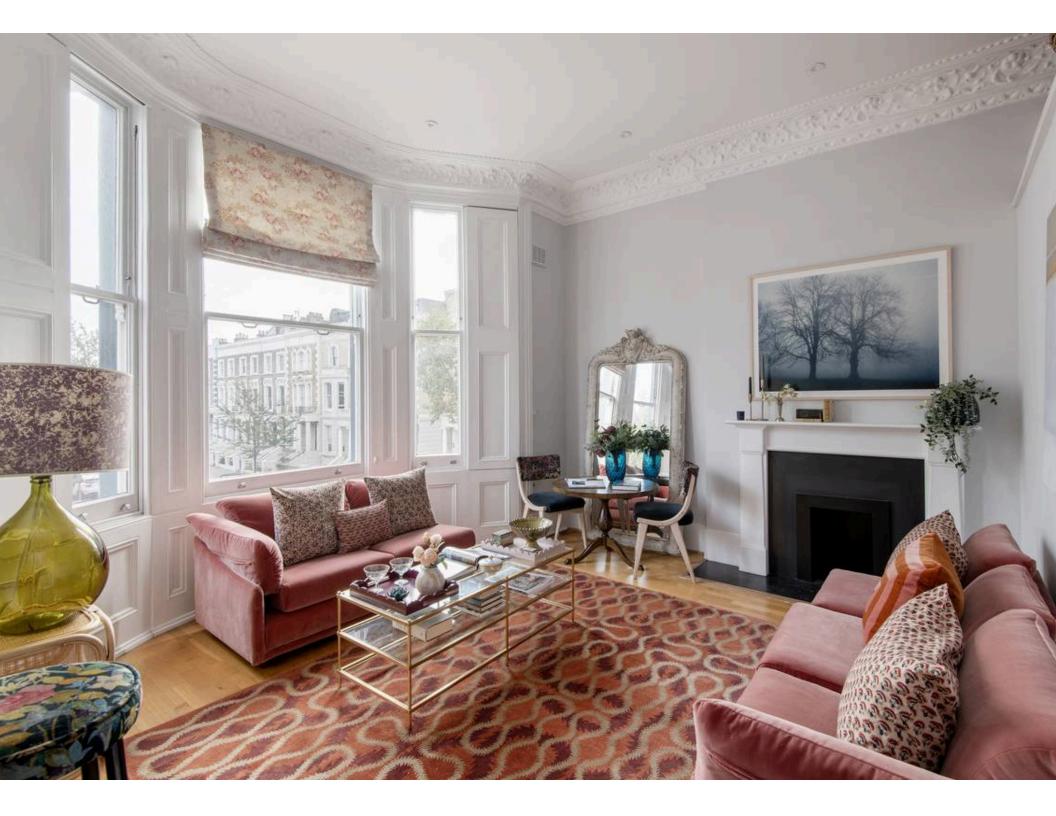

## The Property

Well-designed flat with attractive reception room in walking distance of Ladbroke Grove underground station.

Entering the flat on the first floor, the front hall leads through to a spacious reception room with a full-length bay window bringing in extra light. This room contains an open-plan kitchen, as well as separate dining and seating areas. In addition, high ceilings allow for an ornate cornice and additional storage space.