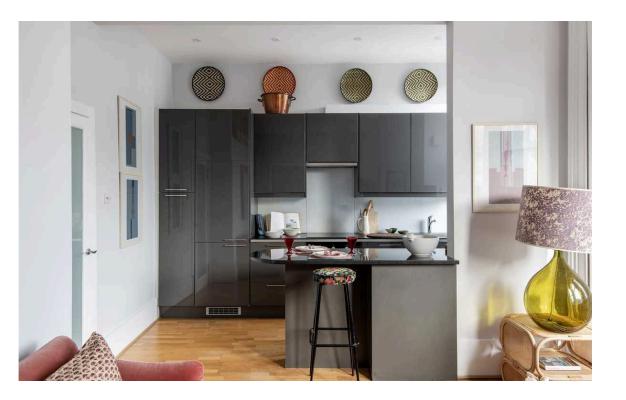

## The Property

Well-designed flat with attractive reception room in walking distance of Ladbroke Grove underground station.

Entering the flat on the first floor, the front hall leads through to a spacious reception room with a full-length bay window bringing in extra light. This room contains an open-plan kitchen, as well as separate dining and seating areas. In addition, high ceilings allow for an ornate cornice and additional storage space.