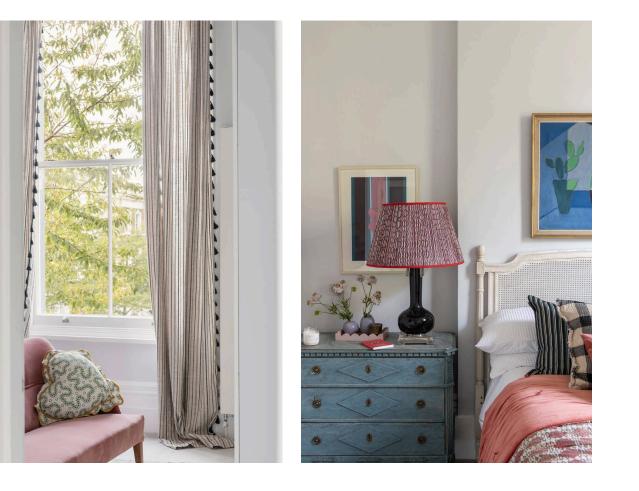

## The Property

Well-designed flat with attractive reception room in walking distance of Ladbroke Grove underground station.

Entering the flat on the first floor, the front hall leads through to a spacious reception room with a full-length bay window bringing in extra light. This room contains an open-plan kitchen, as well as separate dining and seating areas. In addition, high ceilings allow for an ornate cornice and additional storage space.

# Bedroom Space

On the other side of the flat is a bedroom with inbuilt storage and a bathroom next door. The bedroom window faces south with a leafy view down the length of Chesterton Road.