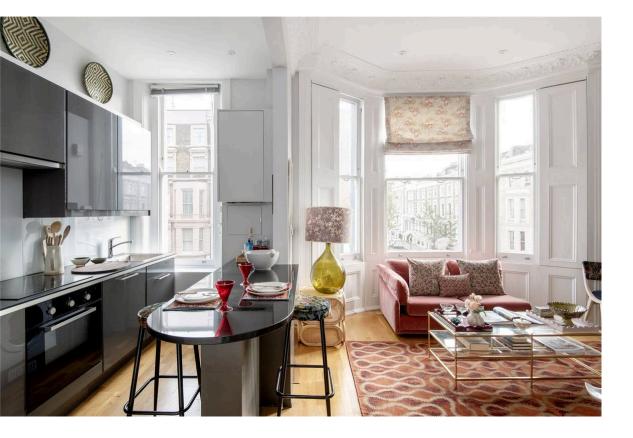

## The Property

Well-designed flat with attractive reception room in walking distance of Ladbroke Grove underground station.

Entering the flat on the first floor, the front hall leads through to a spacious reception room with a full-length bay window bringing in extra light. This room contains an open-plan kitchen, as well as separate dining and seating areas. In addition, high ceilings allow for an ornate cornice and additional storage space.