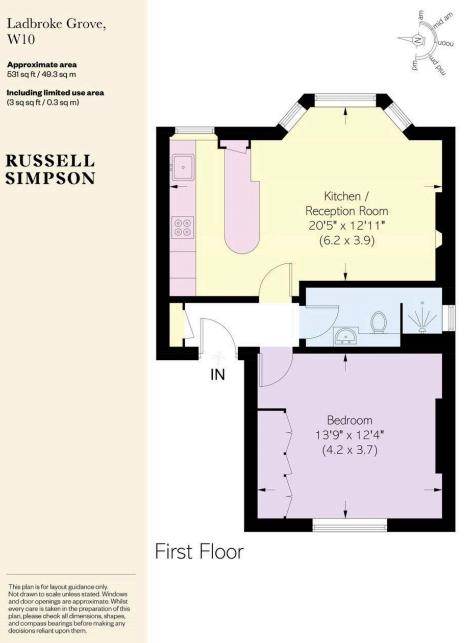

## Ladbroke Grove

Sold

| bedrooms<br>1               | INTERNAL 531 SQ FT       | OUTDOOR<br> | COUNCIL                            |
|-----------------------------|--------------------------|-------------|------------------------------------|
| bathrooms<br>1              | 49 som                   | epc<br>D    | council tax<br>D                   |
| TENURE<br>Share of freehold | lease length $998$ years | GROUND RENT | service charge $\pounds 3,584$ р/у |

## The Property

Well-designed flat with attractive reception room in walking distance of Ladbroke Grove underground station.

Entering the flat on the first floor, the front hall leads through to a spacious reception room with a full-length bay window bringing in extra light. This room contains an open-plan kitchen, as well as separate dining and seating areas. In addition, high ceilings allow for an ornate cornice and additional storage space.

# Bedroom Space

On the other side of the flat is a bedroom with inbuilt storage and a bathroom next door. The bedroom window faces south with a leafy view down the length of Chesterton Road.