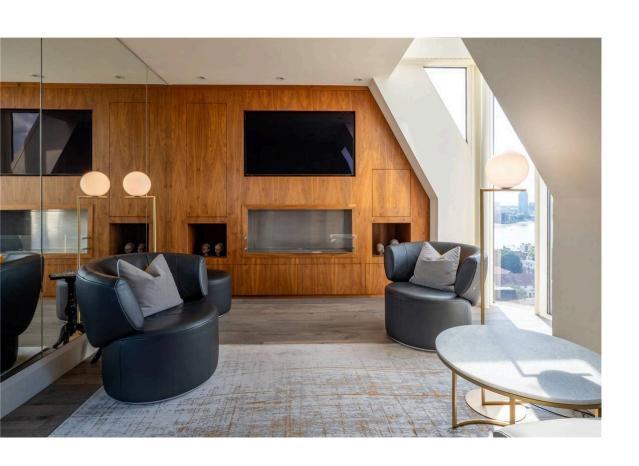

## The Property

Situated in a well-maintained building, just off the King's Road, this three-bedroom flat is positioned on the 13th and 14th floor and is in extremely good condition throughout.

There is a spacious kitchen/dining room and reception room on the top floor, that leads out onto a private terrace. The three bedrooms are a good size, one with an ensuite shower room, as well as a family bathroom.

# Indoor Spaces