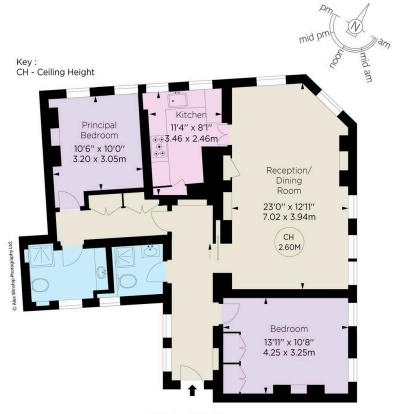

#### Alexandra Mansions, Kings Road, SW3

APPROX. GROSS INTERNAL AREA \* 970 Sq Ft - 90.11 Sq M

This floorplan is for GUIDANCE ONLY and NOT FOR VALUATION purposes.

THIRD FLOOR

Russell Simpson Alexandra Mansions