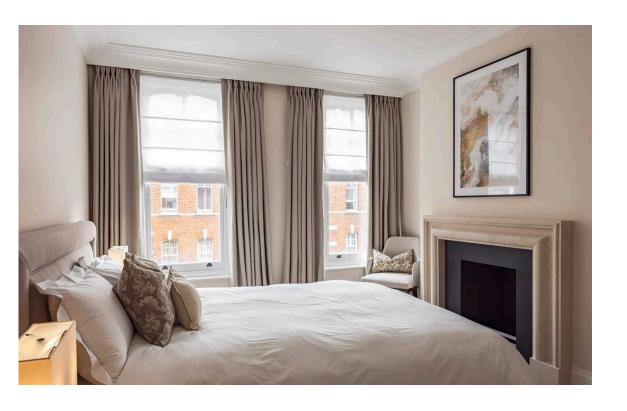

### The Bedrooms

The principal bedroom has an ensuite shower room and private dressing area, while the second bedroom is a generous size and has built-in cupboards. There is also a separate shower room.