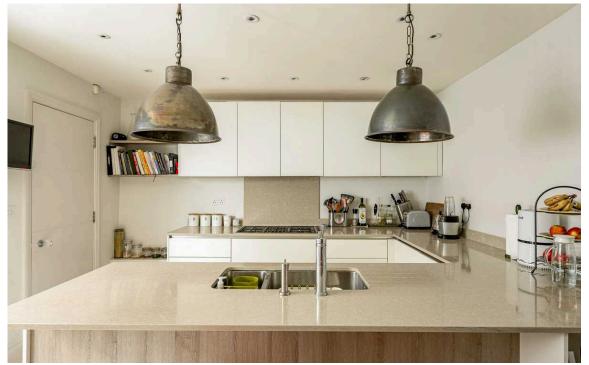

The lower ground floor offers a recently updated kitchen with fitted units and a dining room with French doors opening onto a patio. This floor also contains a convenient utility room.