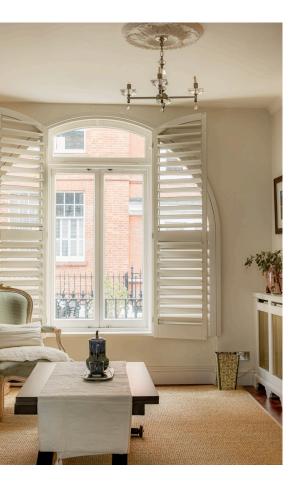

### Indoor Spaces

Entering the house on the ground floor, the front hall leads through to a double reception room. This includes a working fireplace with a beautiful surround and space for two separate seating areas. Beyond is family television room with bifolding doors leading onto a balcony. This floor also features a guest WC.

### The Neighbourhood

The house is set back from the street by a front garden, giving added privacy. There is a balcony with wooden decking and enough space for outdoor seating, and a patio that could also be used for outdoor eating.