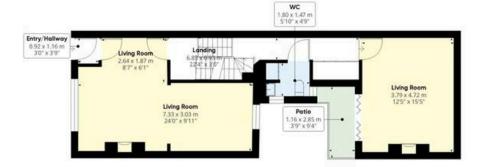

### Indoor Spaces

Entering the house on the ground floor, the front hall leads through to a double reception room. This includes a working fireplace with a beautiful surround and space for two separate seating areas. Beyond is family television room with bifolding doors leading onto a balcony. This floor also features a guest WC.

The lower ground floor offers a recently updated kitchen with fitted units and a dining room with French doors opening onto a patio. This floor also contains a convenient utility room.

#### **Approximate Total Area**

2,051.73 sq ft / 190.61 sq m

#### **Balconies and Terraces**

40.58 sq ft / 3.77 sq m

#### **Reduced Headroom**

254.65 sq ft / 23.66 sq m

### RUSSELL SIMPSON

This plan is for layout guidance only. Not drawn to scale unless stated. Windows and door openings are approximate. Whilst every care is taken in the preparation of this plan. Please check all dimensions, shapes, and compass bearings before making any decisions reliant upon them.