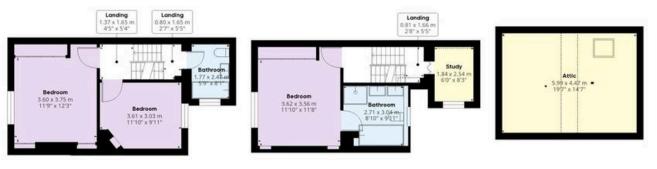

### The Bedrooms

The first floor offers a pair of bedrooms with a shared bathroom on the half landing. Meanwhile, the second bedroom is entirely occupied by the principal suite, including a bedroom and a bathroom with a bath. A study on the half-landing completes this level.

#### **Approximate Total Area**

2,051.73 sq ft / 190.61 sq m

### RUSSELL SIMPSON

This plan is for layout guidance only. Not drawn to scale unless stated. Windows and door openings are approximate. Whilst every care is taken in the preparation of this plan. Please check all dimensions, shapes, and compass bearings before making any decisions reliant upon them.