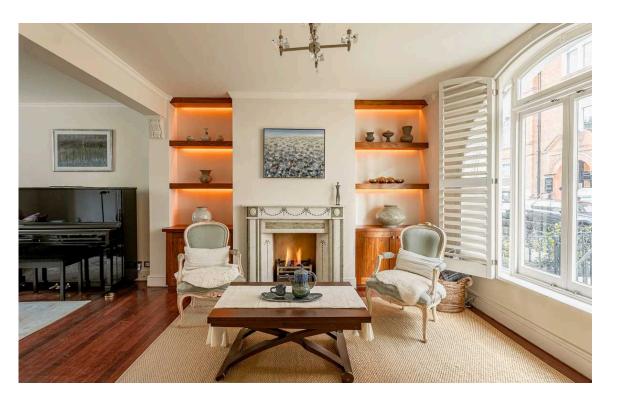

### Indoor Spaces

Entering the house on the ground floor, the front hall leads through to a double reception room. This includes a working fireplace with a beautiful surround and space for two separate seating areas. Beyond is family television room with bifolding doors leading onto a balcony. This floor also features a guest WC.