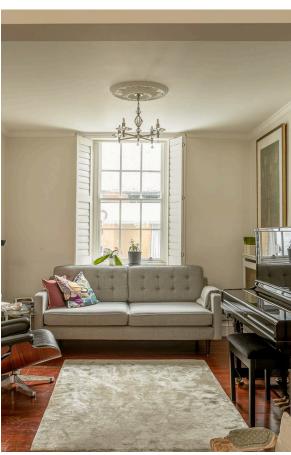

### Indoor Spaces

Entering the house on the ground floor, the front hall leads through to a double reception room. This includes a working fireplace with a beautiful surround and space for two separate seating areas. Beyond is family television room with bifolding doors leading onto a balcony. This floor also features a guest WC.