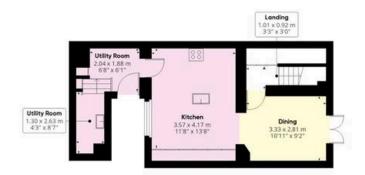

#### **Approximate Total Area**

2,051.73 sq ft / 190.61 sq m

#### **Balconies and Terraces**

40.58 sq ft / 3.77 sq m

#### **Reduced Headroom**

254.65 sq ft / 23.66 sq m

### RUSSELL SIMPSON

This plan is for layout guidance only. Not drawn to scale unless stated. Windows and door openings are approximate. Whilst every care is taken in the preparation of this plan. Please check all dimensions, shapes, and compass bearings before making any decisions reliant upon them.

FLOOR -1

FLOOR O

FLOOR 1 FLOOR 2 FLOOR 3