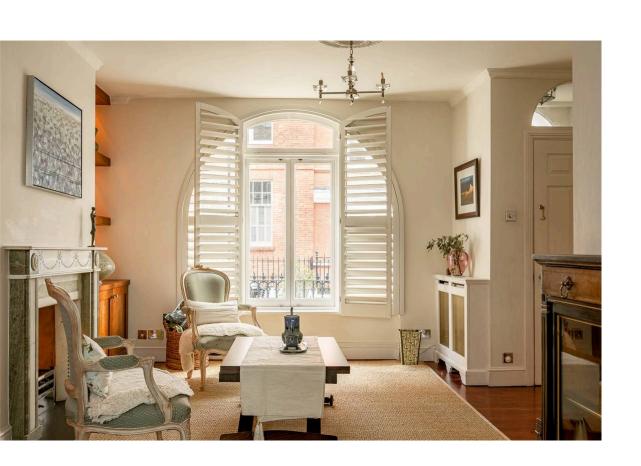

### Indoor Spaces

Entering the house on the ground floor, the front hall leads through to a double reception room. This includes a working fireplace with a beautiful surround and space for two separate seating areas. Beyond is family television room with bifolding doors leading onto a balcony. This floor also features a guest WC.

### The Neighbourhood

The house is set back from the street by a front garden, giving added privacy. There is a balcony with wooden decking and enough space for outdoor seating, and a patio that could also be used for outdoor eating.