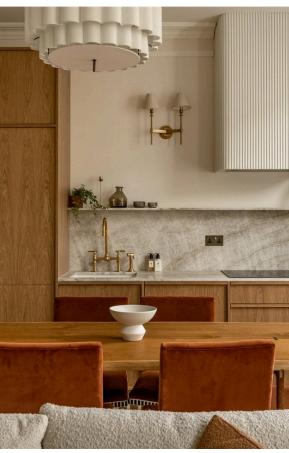

### The Property

Recently refurbished one-bedroom flat with air-conditioning on the edge of the Boltons Conservation Area

Stepping into the flat on the first floor, via a shared building entrance, the front hall flows through to a well-proportioned living space. This includes an open-plan kitchen, separate dining and seating areas, and south-west facing windows. Meanwhile, an elegant cornice, moulded walls and a marble mantlepiece add to the sense of style.