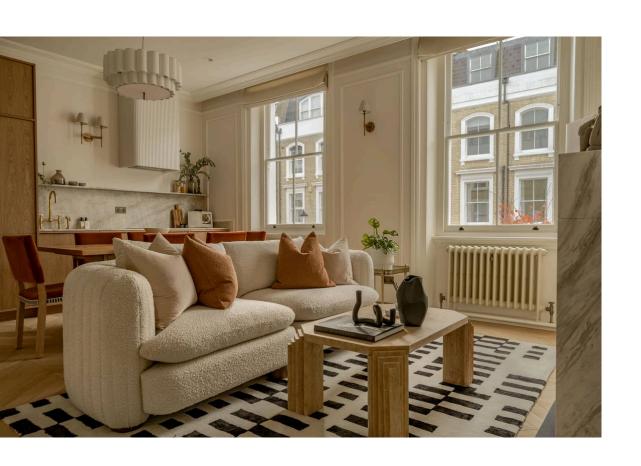

### The Property

Recently refurbished one-bedroom flat with air-conditioning on the edge of the Boltons Conservation Area

Stepping into the flat on the first floor, via a shared building entrance, the front hall flows through to a well-proportioned living space. This includes an open-plan kitchen, separate dining and seating areas, and south-west facing windows. Meanwhile, an elegant cornice, moulded walls and a marble mantlepiece add to the sense of style.

# The Design

The flat has been recently refurbished to a high standard, decorated with parquet wooden flooring throughout.

Russell Simpson Ifield Road