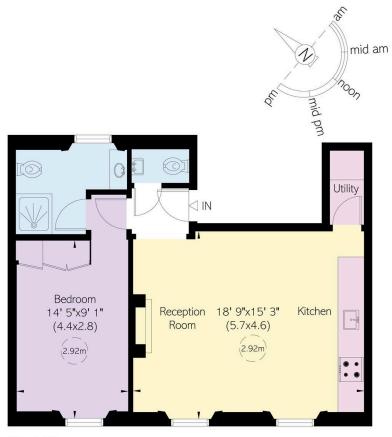

### Approximate Internal Area $535 \, \mathrm{sq} \, \mathrm{ft} / \, 5o \, \mathrm{sq} \, \mathrm{m}$

This plan is for layout guidance only. Not drawn to scale unless stated. Windows and door openings are approximate. Whilst every care is taken in the preparation of this plan, please check all dimensions, shapes, and compass bearings before making any decisions reliant upon them.

First Floor