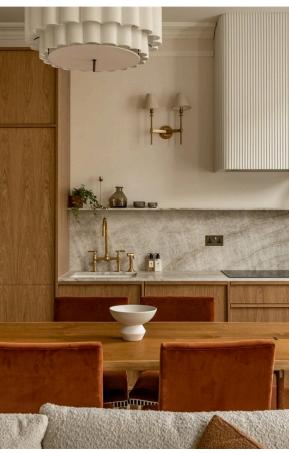

### The Property

Recently refurbished one-bedroom flat with air-conditioning on the edge of the Boltons Conservation Area

Stepping into the flat on the first floor, via a shared building entrance, the front hall flows through to a well-proportioned living space. This includes an open-plan kitchen, separate dining and seating areas, and south-west facing windows. Meanwhile, an elegant cornice, moulded walls and a marble mantlepiece add to the sense of style.

# The Design

The flat has been recently refurbished to a high standard, decorated with parquet wooden flooring throughout.

Russell Simpson Ifield Road