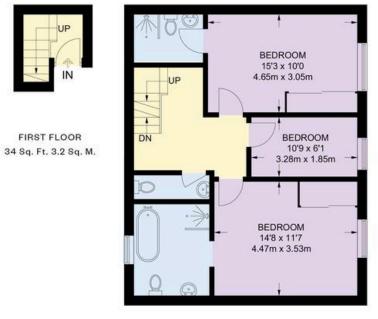

# Indoor Spaces

Downstairs there are a pair of double bedrooms. The principal bedroom has inbuilt wardrobe space and an ensuite bathroom. The other bedroom is also ensuite, while there is a home office which can be set up as an additional bedroom. A guest WC completes this floor.

# The Design

The flat presents in excellent condition, with parquet wooden flooring adding a sense of elegance, while the staircase forms a beautiful feature in the bright hallway.

### **Approx Gross Internal Area** 1,226 Sq. Ft. / 114.0 Sq. M.

**Outside Area** 36 Sq. Ft. / 3 Sq. M.

FIRST FLOOR