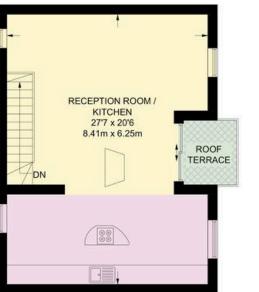

## The Property

Beautifully decorated flat with air-conditioning and light-filled living area on the edge of the Boltons Conservation Area

The flat is accessed via a smart, shared entrance, and is positioned on the second and third floor. It centres on a stylish and wellproportioned living space. This includes an open-plan kitchen with fitted units and a central island, as well as a reception room with separate dining and seating areas. Marble worktops and bespoke joinery add to the sense of elegance, while sliding French doors open onto the terrace and windows on two sides flood this space with light.

# The Neighbourhood

The property includes a south-west facing terrace with wooden decking and enough space for outdoor seating.

Ifield Road is a quiet street lined with Victorian terraces. The Fulham Road is a few minutes' walk away, while Fulham Broadway is also close. Beyond lies the King's Road, offering a range of excellent restaurants and shops.

SECOND FLOOR 654 Sq. Ft. 60.8 Sq. M.

TOP FLOOR 538 Sq. Ft. 50.0 Sq. M.

W Jund pim

Russell Simpson