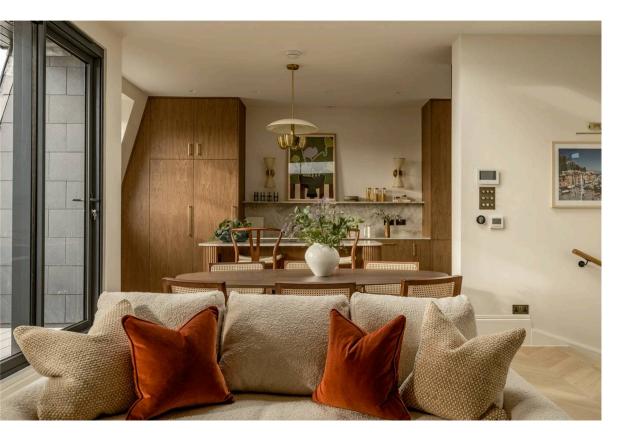

## The Property

Beautifully decorated flat with air-conditioning and light-filled living area on the edge of the Boltons Conservation Area

The flat is accessed via a smart, shared entrance, and is positioned on the second and third floor. It centres on a stylish and wellproportioned living space. This includes an open-plan kitchen with fitted units and a central island, as well as a reception room with separate dining and seating areas. Marble worktops and bespoke joinery add to the sense of elegance, while sliding French doors open onto the terrace and windows on two sides flood this space with light.

# The Design

The flat presents in excellent condition, with parquet wooden flooring adding a sense of elegance, while the staircase forms a beautiful feature in the bright hallway.