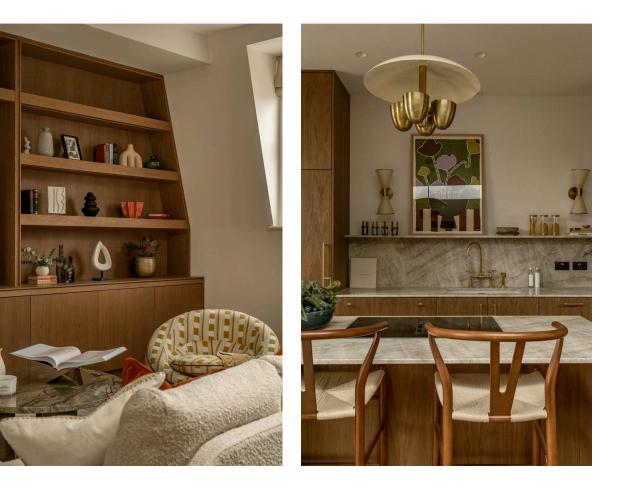

## The Property

Beautifully decorated flat with air-conditioning and light-filled living area on the edge of the Boltons Conservation Area

The flat is accessed via a smart, shared entrance, and is positioned on the second and third floor. It centres on a stylish and wellproportioned living space. This includes an open-plan kitchen with fitted units and a central island, as well as a reception room with separate dining and seating areas. Marble worktops and bespoke joinery add to the sense of elegance, while sliding French doors open onto the terrace and windows on two sides flood this space with light.

# The Design

The flat presents in excellent condition, with parquet wooden flooring adding a sense of elegance, while the staircase forms a beautiful feature in the bright hallway.