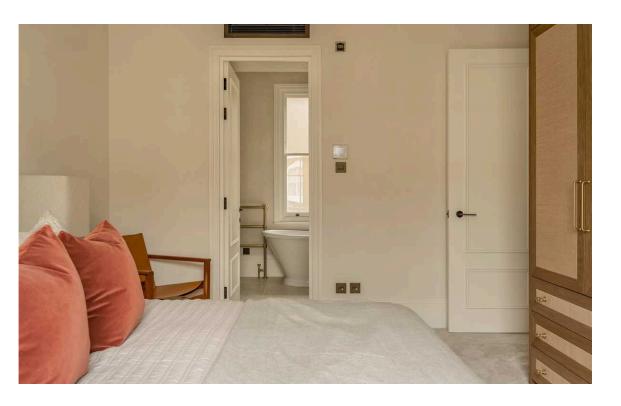

# Indoor Spaces

Downstairs there are a pair of double bedrooms. The principal bedroom has inbuilt wardrobe space and an ensuite bathroom. The other bedroom is also ensuite, while there is a home office which can be set up as an additional bedroom. A guest WC completes this floor.