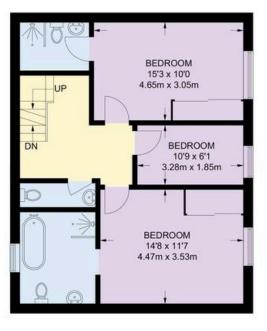

# Indoor Spaces

Downstairs there are a pair of double bedrooms. The principal bedroom has inbuilt wardrobe space and an ensuite bathroom. The other bedroom is also ensuite, while there is a home office which can be set up as an additional bedroom. A guest WC completes this floor.

### RUSSELL SIMPSON

UP

FIRST FLOOR 34 Sq. Ft. 3.2 Sq. M.

SECOND FLOOR 654 Sq. Ft. 60.8 Sq. M.

TOP FLOOR 538 Sq. Ft. 50.0 Sq. M.

This plan is for layout guidance only. Not drawn to scale unless stated. Windows and door openings are approximate. Whilst every care is taken in the preparation of this plan. Please check all dimensions, shapes, and compass bearings before making any docisions reliant upon them.