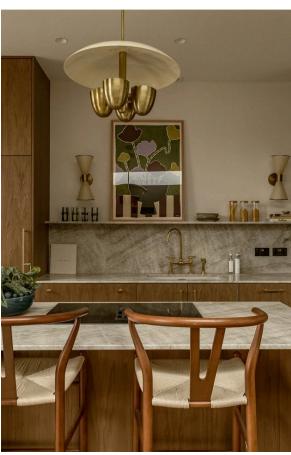

## The Property

Beautifully decorated flat with air-conditioning and light-filled living area on the edge of the Boltons Conservation Area

The flat is accessed via a smart, shared entrance, and is positioned on the second and third floor. It centres on a stylish and well-proportioned living space. This includes an open-plan kitchen with fitted units and a central island, as well as a reception room with separate dining and seating areas. Marble worktops and bespoke joinery add to the sense of elegance, while sliding French doors open onto the terrace and windows on two sides flood this space with light.