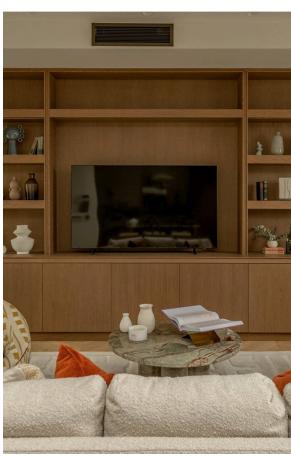

## The Property

Beautifully decorated flat with air-conditioning and light-filled living area on the edge of the Boltons Conservation Area

The flat is accessed via a smart, shared entrance, and is positioned on the second and third floor. It centres on a stylish and well-proportioned living space. This includes an open-plan kitchen with fitted units and a central island, as well as a reception room with separate dining and seating areas. Marble worktops and bespoke joinery add to the sense of elegance, while sliding French doors open onto the terrace and windows on two sides flood this space with light.