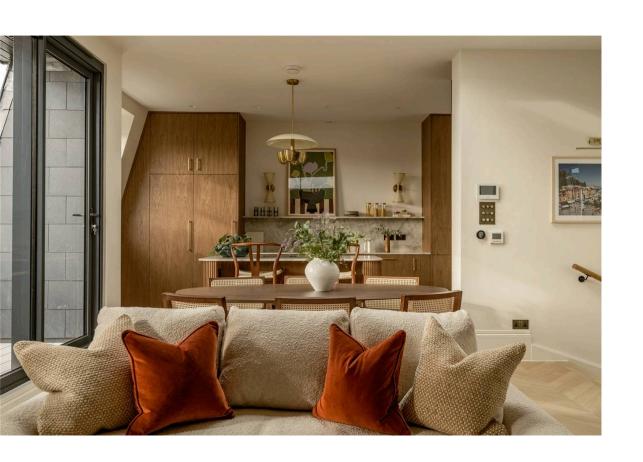

## The Property

Beautifully decorated flat with air-conditioning and light-filled living area on the edge of the Boltons Conservation Area

The flat is accessed via a smart, shared entrance, and is positioned on the second and third floor. It centres on a stylish and well-proportioned living space. This includes an open-plan kitchen with fitted units and a central island, as well as a reception room with separate dining and seating areas. Marble worktops and bespoke joinery add to the sense of elegance, while sliding French doors open onto the terrace and windows on two sides flood this space with light.

# The Design

The flat presents in excellent condition, with parquet wooden flooring adding a sense of elegance, while the staircase forms a beautiful feature in the bright hallway.