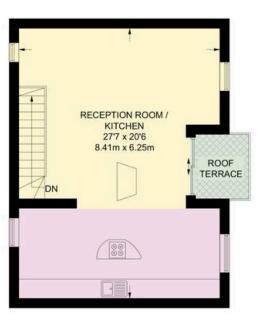

## The Property

Beautifully decorated flat with air-conditioning and light-filled living area on the edge of the Boltons Conservation Area

The flat is accessed via a smart, shared entrance, and is positioned on the second and third floor. It centres on a stylish and well-proportioned living space. This includes an open-plan kitchen with fitted units and a central island, as well as a reception room with separate dining and seating areas. Marble worktops and bespoke joinery add to the sense of elegance, while sliding French doors open onto the terrace and windows on two sides flood this space with light.

# The Neighbourhood

The property includes a south-west facing terrace with wooden decking and enough space for outdoor seating.

Ifield Road is a quiet street lined with Victorian terraces. The Fulham Road is a few minutes' walk away, while Fulham Broadway is also close. Beyond lies the King's Road, offering a range of excellent restaurants and shops.

### RUSSELL SIMPSON

UP

FIRST FLOOR 34 Sq. Ft. 3.2 Sq. M.

SECOND FLOOR 654 Sq. Ft. 60.8 Sq. M.

TOP FLOOR 538 Sq. Ft. 50.0 Sq. M.

This plan is for layout guidance only. Not drawn to scale unless stated. Windows and door openings are approximate. Whilst every care is taken in the preparation of this plan. Please check all dimensions, shapes, and compass bearings before making any docisions reliant upon them.