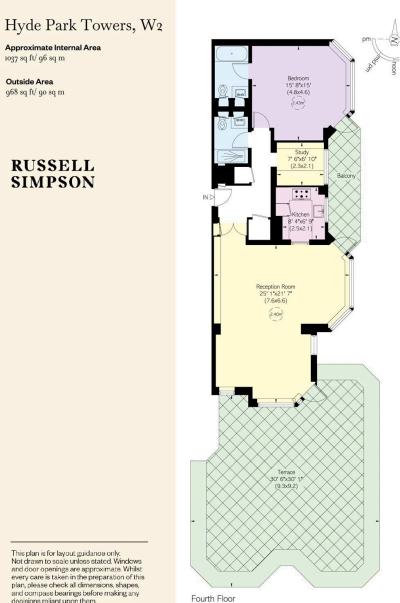

9

Outside Area 968 sq ft/ 90 sq m

#### RUSSELL SIMPSON

This plan is for layout guidance only. Not drawn to scale unless stated. Windows Not drawn to soale Unless stated, windows and door openings are approximate. Whilst every care is taken in the preparation of this plan, please check all dimensions, shapes, and compase bearings before making any decisions reliant upon them.