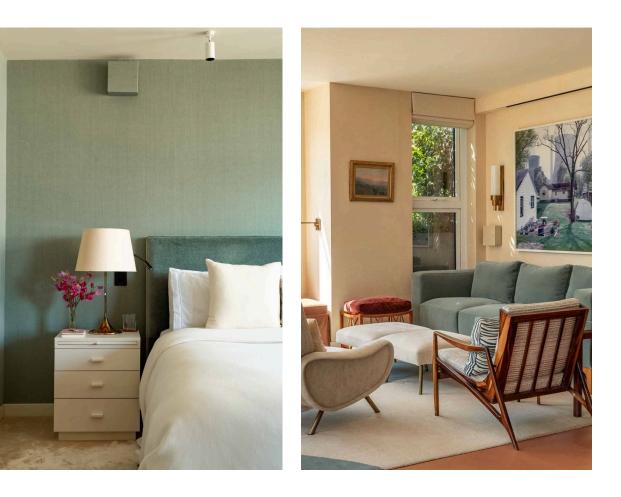

img 2

Kitchen

### The Bedrooms

The other side of the flat features a generous bedroom with an ensuite bathroom, filled with light from a wide bay of windows and a door opening onto the balcony. Furthermore, this flat features a home office and a guest bathroom.

| img 1 | Study   |
|-------|---------|
| img 2 | Bedroom |

### The Design

The interiors were designed by studio Mlinaric, Henry and Zervudachi. They blend vintage furniture, contemporary pieces and bespoke items to create tasteful, timeless spaces. The finishes mix velvet and faux suede walls, leather and stone flooring, oak bookcases and lacquered doors, all presented in very good condition.