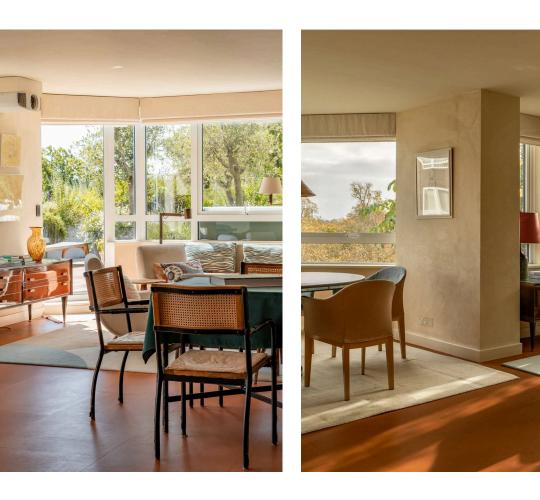

### Indoor Spaces

Stepping into the flat on the fourth floor, the front hall leads through to a well-proportioned reception room. This includes a library, a seating area, and a dining area that flows through to the fitted kitchen. As well as Gaggenau and Miele appliances, this includes a splashback of emerald green Pyrolave. Floor-to-ceiling windows fill this space with light, while doors open onto both the large roof terrace and balcony.

### The Design

The interiors were designed by studio Mlinaric, Henry and Zervudachi. They blend vintage furniture, contemporary pieces and bespoke items to create tasteful, timeless spaces. The finishes mix velvet and faux suede walls, leather and stone flooring, oak bookcases and lacquered doors, all presented in very good condition.