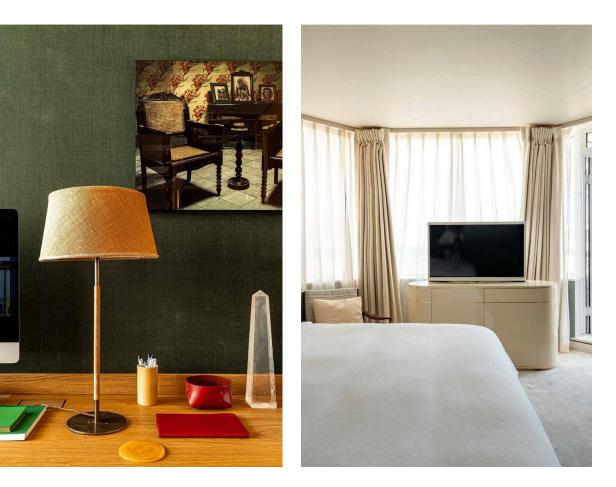

### The Bedrooms

The other side of the flat features a generous bedroom with an ensuite bathroom, filled with light from a wide bay of windows and a door opening onto the balcony. Furthermore, this flat features a home office and a guest bathroom.

### The Design

The interiors were designed by studio Mlinaric, Henry and Zervudachi. They blend vintage furniture, contemporary pieces and bespoke items to create tasteful, timeless spaces. The finishes mix velvet and faux suede walls, leather and stone flooring, oak bookcases and lacquered doors, all presented in very good condition.