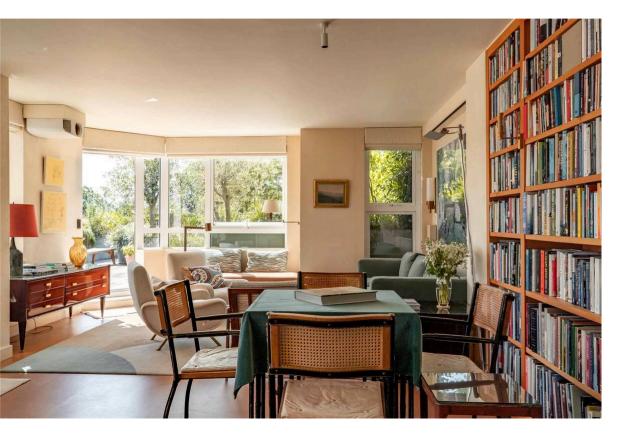

### Indoor Spaces

Stepping into the flat on the fourth floor, the front hall leads through to a well-proportioned reception room. This includes a library, a seating area, and a dining area that flows through to the fitted kitchen. As well as Gaggenau and Miele appliances, this includes a splashback of emerald green Pyrolave. Floor-to-ceiling windows fill this space with light, while doors open onto both the large roof terrace and balcony.

### The Design

The interiors were designed by studio Mlinaric, Henry and Zervudachi. They blend vintage furniture, contemporary pieces and bespoke items to create tasteful, timeless spaces. The finishes mix velvet and faux suede walls, leather and stone flooring, oak bookcases and lacquered doors, all presented in very good condition.