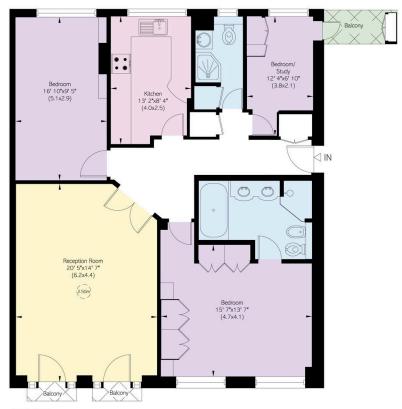

# CHANCELLOR HOUSE, 17 HYDE PARK GATE, SW7 Approximate Area = 1144 sq ft/ 106 sq m

Third Floor

Hyde Park Gate Russell Simpson