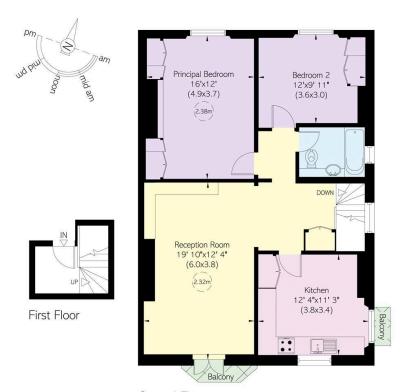

## The Property

Conveniently located and creatively decorated flat close to Holland Park underground station

Stepping into the flat on the first floor, a staircase leads up to the well-proportioned second-floor reception room. As well as space for separate dining and seating areas, this room includes south-facing French doors opening onto a balcony.

# Indoor Spaces

Next door is a bright kitchen with fitted units and a double aspect.

Russell Simpson Holland Park Avenue

## The Bedrooms

The flat also features a pair of bedrooms sharing a bathroom with a bath.

#### Approximate Internal Area

930 sq ft/ 86 sq m

#### Outside Area

20 sq ft/ 2 sq m

This plan is for layout guidance only. Not drawn to scale unless stated. Windows and door openings are approximate. Whilst every care is taken in the preparation of this plan, please check all dimensions, shapes, and compass bearings before making any decisions reliant upon them.

Second Floor