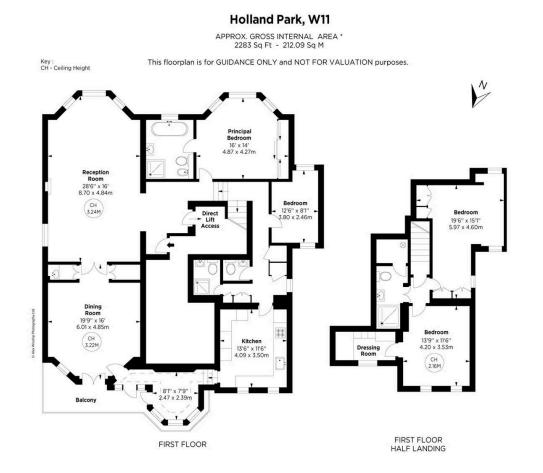

## Holland Park

Sold

| bedrooms                    | INTERNAL     | OUTDOOR     | council                             |
|-----------------------------|--------------|-------------|-------------------------------------|
| 4                           |              |             | RBKC                                |
| bathrooms                   | 212 бом      | epc         | council tax                         |
| 3                           |              | D           | H                                   |
| TENURE<br>Share of freehold | LEASE LENGTH | GROUND RENT | service charge $\pounds 10,439$ p/y |