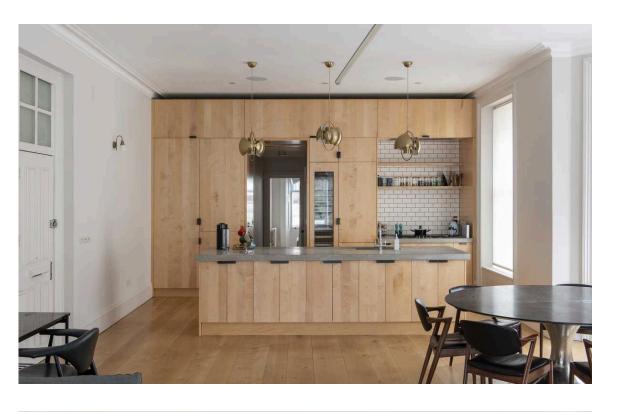

# The Property

The flat benefits from a large open plan living room and kitchen fully equipped with Gaggenau and Miele appliances.

The building is currently undergoing external renovations, followed by the internal communal parts which have been paid for and will be enjoyed by the new owner.