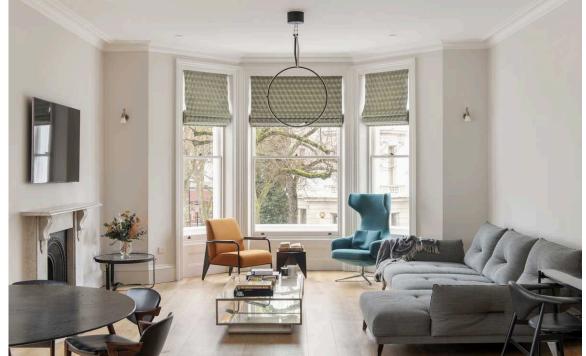

# The Property

The flat benefits from a large open plan living room and kitchen fully equipped with Gaggenau and Miele appliances.

The building is currently undergoing external renovations, followed by the internal communal parts which have been paid for and will be enjoyed by the new owner.