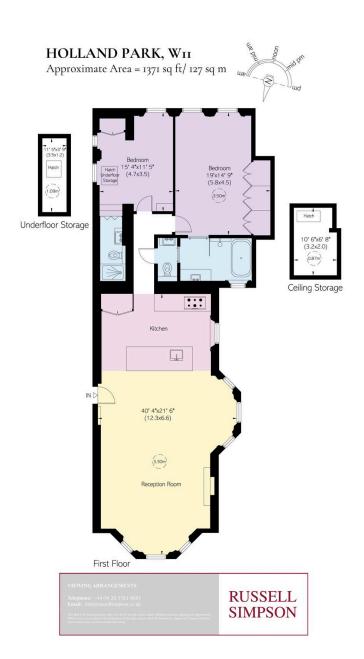

# RUSSELL SIMPSON

A spectacular first floor apartment with triple aspect over leafy green Holland Park

HOLLAND PARK
HOLLAND PARK W11

| BEDROOMS            | INTERNAL $1,371$ sq ft  | OUTDOOR<br>—— | COUNCIL                              |
|---------------------|-------------------------|---------------|--------------------------------------|
| BATHROOMS 2         | 127 sam                 | EPC<br>D      | GOUNCIL TAX                          |
| TENURE<br>Leasehold | lease length $89$ years | GROUND RENT   | service charge $\pounds 3,\!500$ p/y |

# The Property

The flat benefits from a large open plan living room and kitchen fully equipped with Gaggenau and Miele appliances.

The building is currently undergoing external renovations, followed by the internal communal parts which have been paid for and will be enjoyed by the new owner.

## The Bedrooms

Located quietly to the rear are situated two spacious double bedrooms, both en-suite with ample storage alongside additional storage.