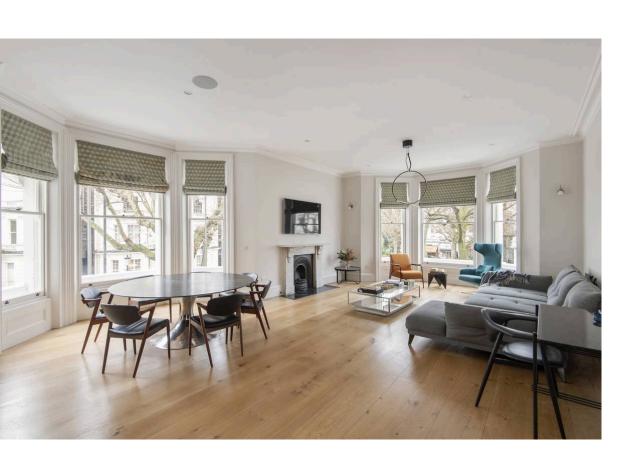

# The Property

The flat benefits from a large open plan living room and kitchen fully equipped with Gaggenau and Miele appliances.

The building is currently undergoing external renovations, followed by the internal communal parts which have been paid for and will be enjoyed by the new owner.