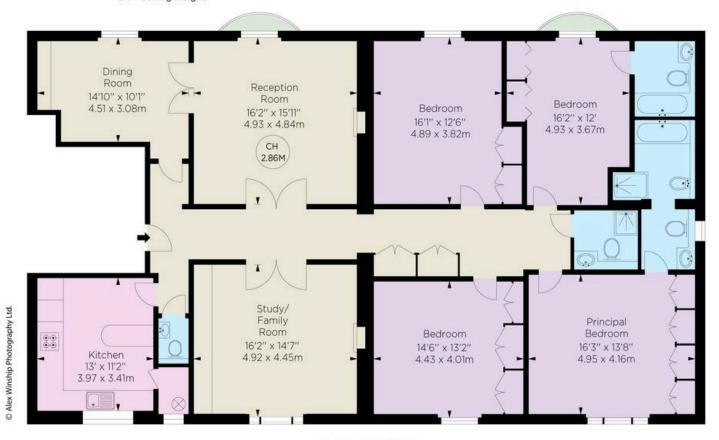

### **Gledhow Gardens, SW5**

APPROX. GROSS INTERNAL AREA \* 2184 Sq Ft - 202.89 Sq M

This floorplan is for GUIDANCE ONLY and NOT FOR VALUATION purposes.

Key:

CH - Ceiling Height

SECOND FLOOR

 Floorplan for guidance only, not to scale or valuation purposes. It must not be relied upon as a statement of fact. All measurements and areas are approximate an have been prepared in accordance with the current edition of the IRCS Code of Measuring Practice.