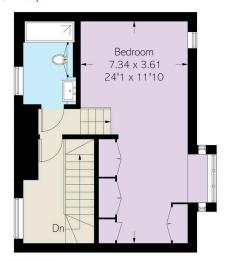

#### **Bolton Studios, SW10**

Approximate Area = 803 sq ft / 74.6 sq m

First Floor

Ground Floor

VIEWING ARRANGEMENTS

Telephone: 144 (0.20 7235 0277
Email: Info@recordisinspect.co.ok

To the phone: 144 (0.20 7235 0277
Email: Info@recordisinspect.co.ok