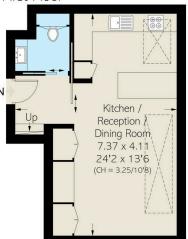

#### **Bolton Studios, SW10**

Approximate Area = 803 sq ft / 74.6 sq m

First Floor

Ground Floor

VIEWING ARRANGEMENTS

Telephone: 144 (0.20 7235 0277
Email: Info@recordisinspect.co.ok

To the phone: 144 (0.20 7235 0277
Email: Info@recordisinspect.co.ok