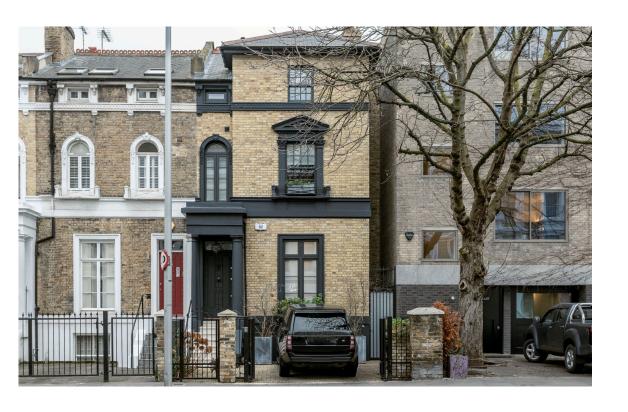

#### The Property

Sophisticated and stylish four-bedroom family home with off-street parking close to the King's Road

Entering the house on the raised ground floor, the front hall leads through to a double reception room. Front and rear French doors open onto respective terraces, giving this room a double aspect and filling the space with light. This floor also features a guest WC.

### Outdoor Spaces

The house is set back from the street with a paved front garden that has off-street parking for a car. There is also a south-east facing rear terrace with wooden decking and enough space for outdoor eating. Finally, the south-east facing rear garden includes a delightful free-standing wooden studio with ensuite bathroom, currently configured as a bedroom, but can also be used as a home office.

# The Neighbourhood

The house lies midway along the popular and prestigious address of Fulham Road. From here, the restaurants and shops of the King's Road are close, while Fulham Broadway underground and Imperial Wharf overground stations are also nearby. In addition, the tree-lined avenues and Victorian tombs of Brompton Cemetery are a short walk away