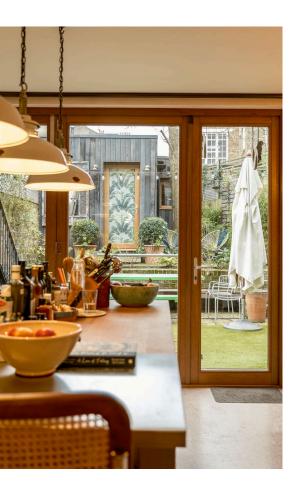

## **Entertaining Spaces**

The lower ground floor is almost entirely occupied by a generous living area. This includes an open-plan kitchen with central island breakfast bar, as well as a dining room and a family snug. Bifolding French doors open onto the south-east facing garden, meaning the kitchen is well-lit throughout the day. This floor also contains a convenient utility room with separate street access.

### Outdoor Spaces

The house is set back from the street with a paved front garden that has off-street parking for a car. There is also a south-east facing rear terrace with wooden decking and enough space for outdoor eating. Finally, the south-east facing rear garden includes a delightful free-standing wooden studio with ensuite bathroom, currently configured as a bedroom, but can also be used as a home office.