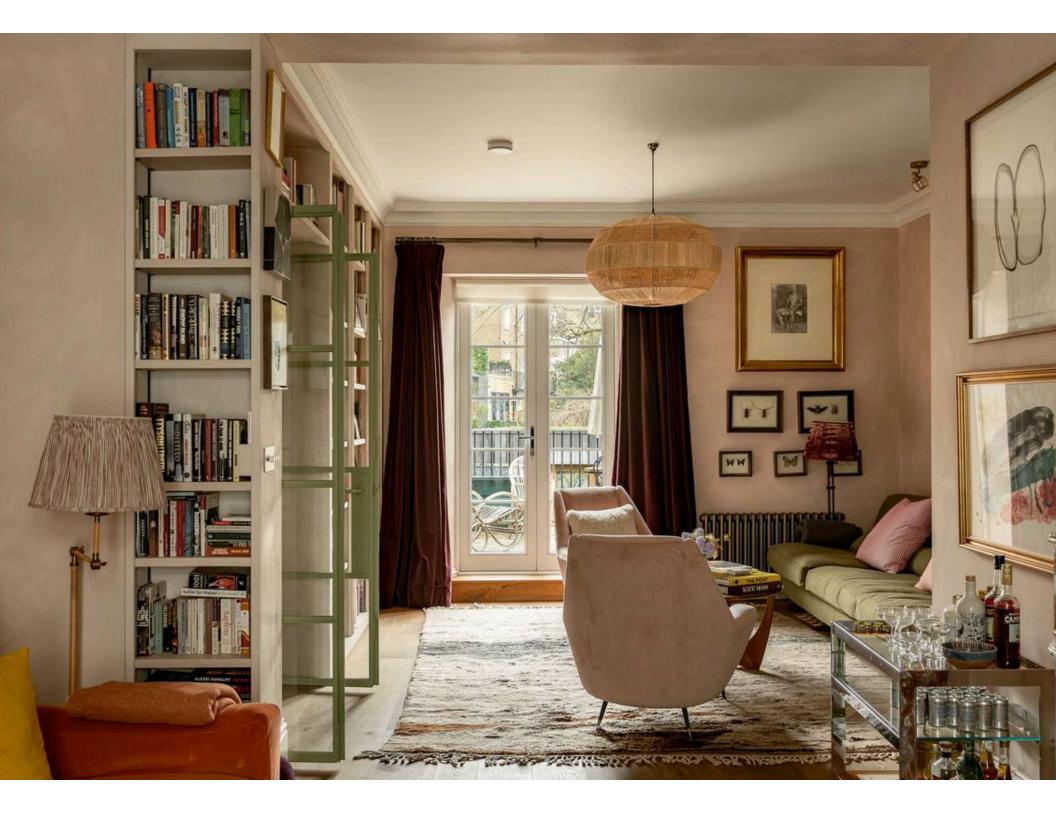

## **Entertaining Spaces**

The lower ground floor is almost entirely occupied by a generous living area. This includes an open-plan kitchen with central island breakfast bar, as well as a dining room and a family snug. Bifolding French doors open onto the south-east facing garden, meaning the kitchen is well-lit throughout the day. This floor also contains a convenient utility room with separate street access.

## The Design

The house has been decorated in a characterful style. It blends classical and contemporary details to create a stylish but comfortable space presented in superb condition.

Russell Simpson Fulham Road