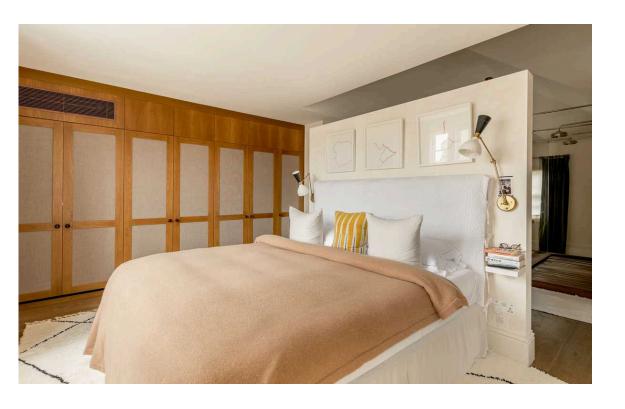

#### The Bedrooms

The first floor consists of two bedrooms, sharing a bathroom with a bath. The third floor features the principal bedroom suite, including a bedroom, a dressing area, and an exceptionally large bathroom, also with a bath and walk-in shower.