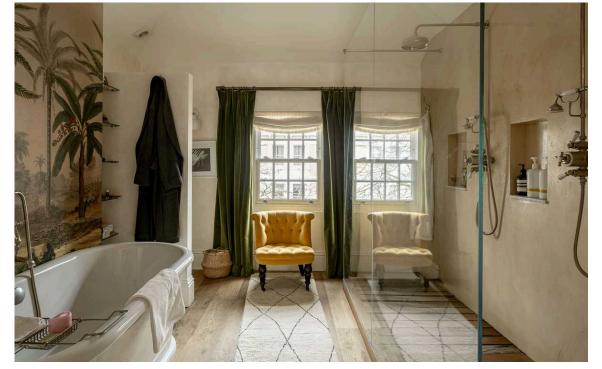

#### The Bedrooms

The first floor consists of two bedrooms, sharing a bathroom with a bath. The third floor features the principal bedroom suite, including a bedroom, a dressing area, and an exceptionally large bathroom, also with a bath and walk-in shower.