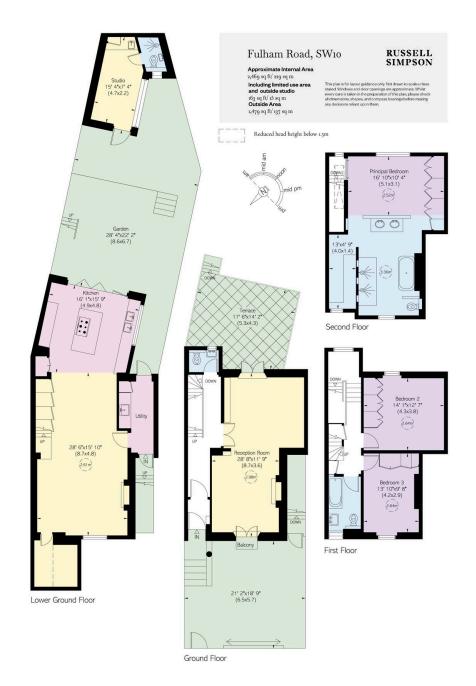

#### The Property

Sophisticated and stylish four-bedroom family home with off-street parking close to the King's Road

Entering the house on the raised ground floor, the front hall leads through to a double reception room. Front and rear French doors open onto respective terraces, giving this room a double aspect and filling the space with light. This floor also features a guest WC.

## **Entertaining Spaces**

The lower ground floor is almost entirely occupied by a generous living area. This includes an open-plan kitchen with central island breakfast bar, as well as a dining room and a family snug. Bifolding French doors open onto the south-east facing garden, meaning the kitchen is well-lit throughout the day. This floor also contains a convenient utility room with separate street access.

#### The Bedrooms

The first floor consists of two bedrooms, sharing a bathroom with a bath. The third floor features the principal bedroom suite, including a bedroom, a dressing area, and an exceptionally large bathroom, also with a bath and walk-in shower.

### Outdoor Spaces

The house is set back from the street with a paved front garden that has off-street parking for a car. There is also a south-east facing rear terrace with wooden decking and enough space for outdoor eating. Finally, the south-east facing rear garden includes a delightful free-standing wooden studio with ensuite bathroom, currently configured as a bedroom, but can also be used as a home office.