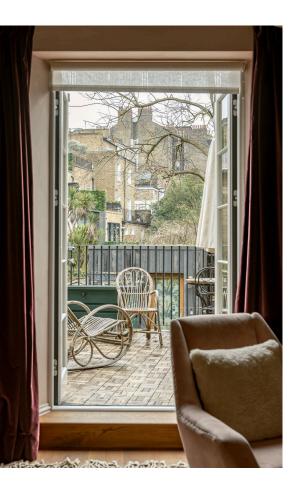

### Outdoor Spaces

The house is set back from the street with a paved front garden that has off-street parking for a car. There is also a south-east facing rear terrace with wooden decking and enough space for outdoor eating. Finally, the south-east facing rear garden includes a delightful free-standing wooden studio with ensuite bathroom, currently configured as a bedroom, but can also be used as a home office.