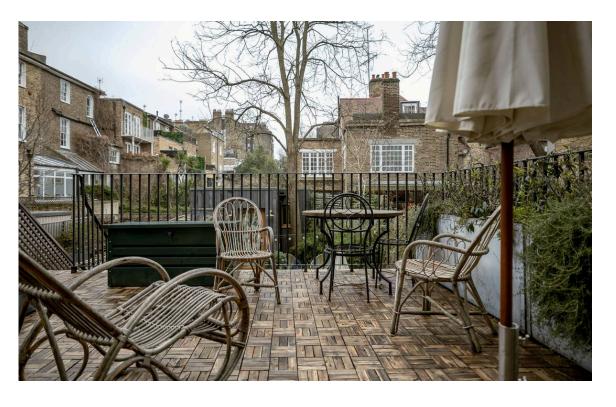

### Outdoor Spaces

The house is set back from the street with a paved front garden that has off-street parking for a car. There is also a south-east facing rear terrace with wooden decking and enough space for outdoor eating. Finally, the south-east facing rear garden includes a delightful free-standing wooden studio with ensuite bathroom, currently configured as a bedroom, but can also be used as a home office.