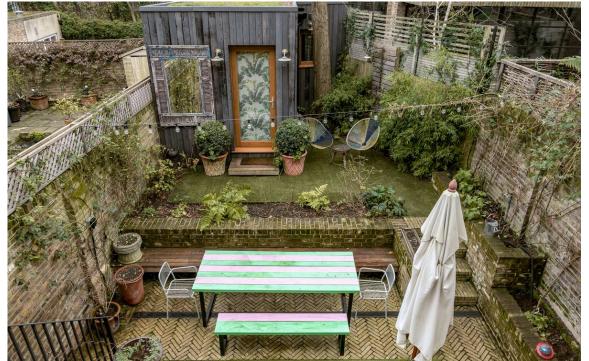

### Outdoor Spaces

The house is set back from the street with a paved front garden that has off-street parking for a car. There is also a south-east facing rear terrace with wooden decking and enough space for outdoor eating. Finally, the south-east facing rear garden includes a delightful free-standing wooden studio with ensuite bathroom, currently configured as a bedroom, but can also be used as a home office.