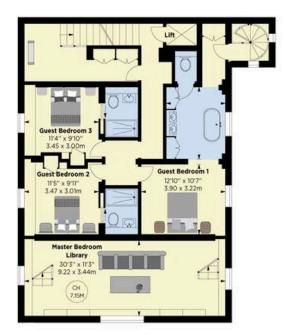

APPROX. GROSS INTERNAL AREA \* 6333 Sq Ft + 588.65 Sq M (Excluding Basement Plant Room )

BASEMENT PLANT ROOM AREA \* 572 Ft \* - 53.14 M \*

TOTAL 6905 Sq Ft - 641.82 Sq M

This floorplan is for GUIDANCE ONLY and NOT FOR VALUATION purposes.

SECOND FLOOR

V2

THIRD FLOOR

\* Floorplan for guidance only, not to scale or valuations purposes. It must not be relied upon as a statement of fact. All measurements and areas are approximate and have been prepared in accordance with the current edition of the RCS Code of Measuring Practice.