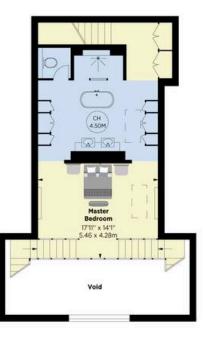

APPROX. GROSS INTERNAL AREA \* 6333 Sq Ft + 588.65 Sq M (Excluding Basement Plant Room )

BASEMENT PLANT ROOM AREA \* 572 Ft \* - 53.14 M \*

TOTAL 6905 Sq Ft - 641.82 Sq M

This floorplan is for GUIDANCE ONLY and NOT FOR VALUATION purposes.

SECOND FLOOR

V2

THIRD FLOOR

\* Floorplan for guidance only, not to scale or valuations purposes. It must not be relied upon as a statement of fact. All measurements and areas are approximate and have been prepared in accordance with the current edition of the RCS Code of Measuring Practice.