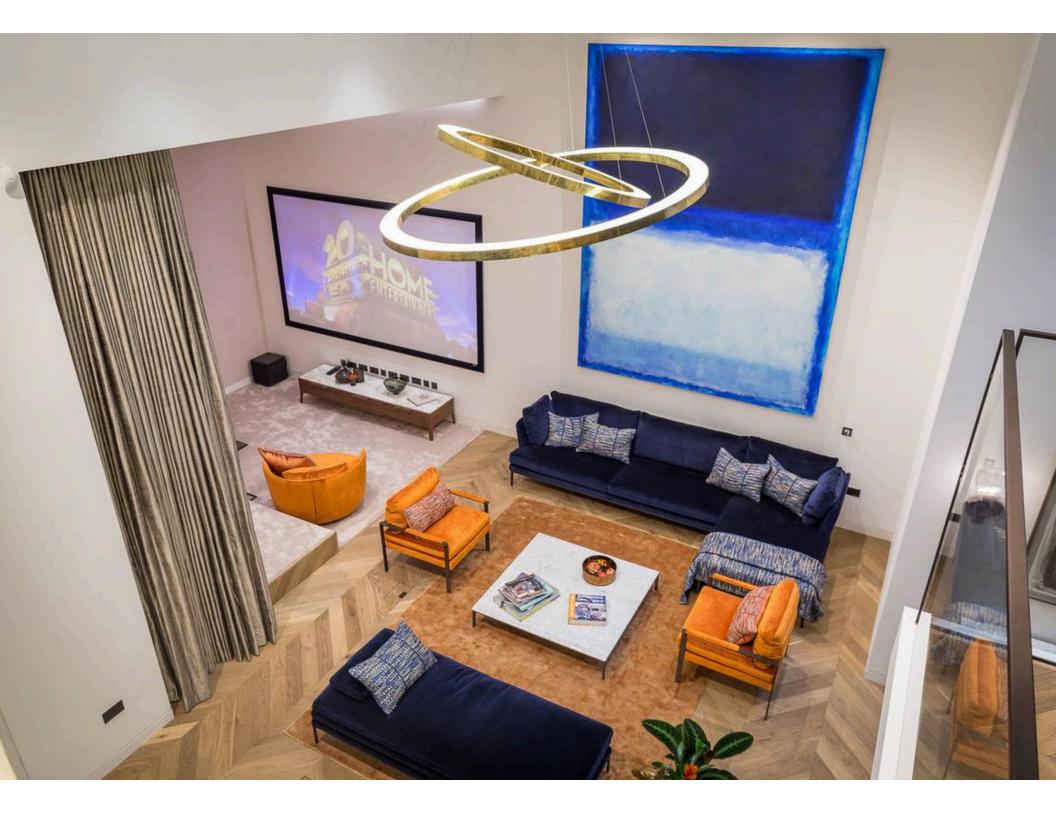

# The Property

The house offers off street parking for one large car, presented in beautiful condition and discreetly set-back from Fernshaw Road in a private, leafy and secluded enclave.

The property enjoys the benefit of a spectacular and breath-taking studio style reception room with approx. 17 feet ceiling heights, a large cinema area as well as a generous gym.

The kitchen, which sits on the ground floor and opens out on to a wellplanted garden, is complemented by another well-appointed reception room and dining room.

Further amenities include a large home office, a substantial wine room, laundry room, and roof terrace.