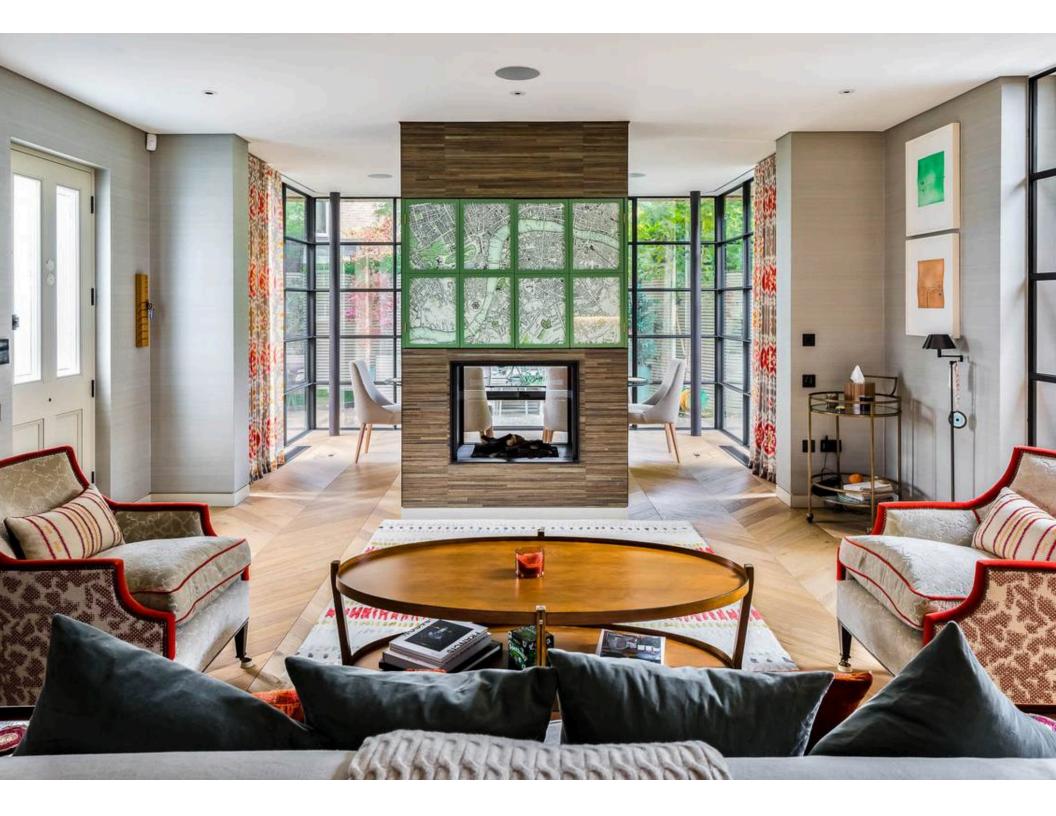

# The Property

The house offers off street parking for one large car, presented in beautiful condition and discreetly set-back from Fernshaw Road in a private, leafy and secluded enclave.

The property enjoys the benefit of a spectacular and breath-taking studio style reception room with approx. 17 feet ceiling heights, a large cinema area as well as a generous gym.

The kitchen, which sits on the ground floor and opens out on to a wellplanted garden, is complemented by another well-appointed reception room and dining room.

Further amenities include a large home office, a substantial wine room, laundry room, and roof terrace.