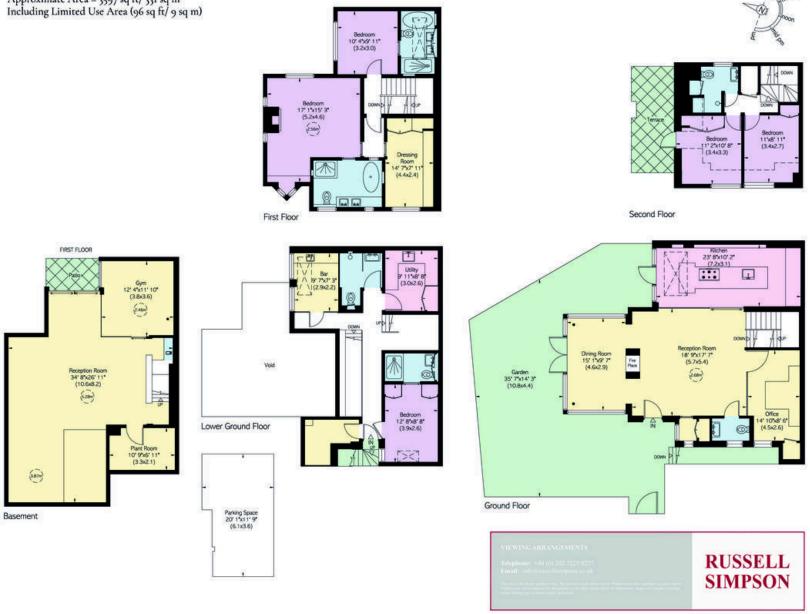

#### FERNSHAW CLOSE, SW10

Approximate Area = 3597 sq ft/ 331 sq m Including Limited Use Area (96 sq ft/ 9 sq m)