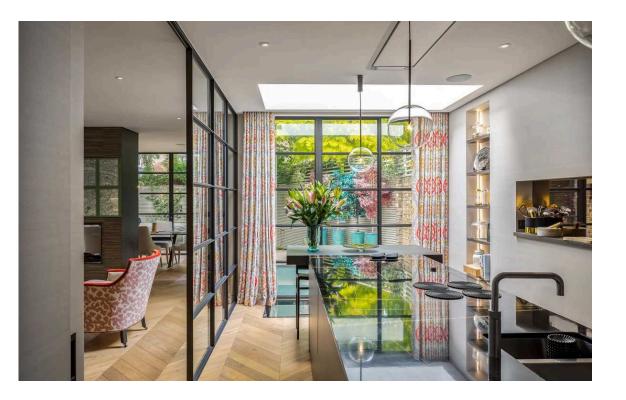

The kitchen, which sits on the ground floor and opens out on to a wellplanted garden, is complemented by another well-appointed reception room and dining room.

Further amenities include a large home office, a substantial wine room, laundry room, and roof terrace.