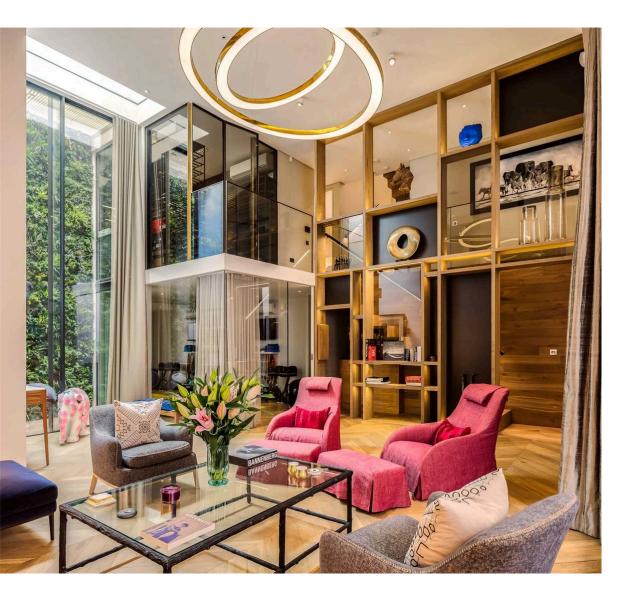

# The Property

The house offers off street parking for one large car, presented in beautiful condition and discreetly set-back from Fernshaw Road in a private, leafy and secluded enclave.

The property enjoys the benefit of a spectacular and breath-taking studio style reception room with approx. 17 feet ceiling heights, a large cinema area as well as a generous gym.

The kitchen, which sits on the ground floor and opens out on to a wellplanted garden, is complemented by another well-appointed reception room and dining room.

Further amenities include a large home office, a substantial wine room, laundry room, and roof terrace.