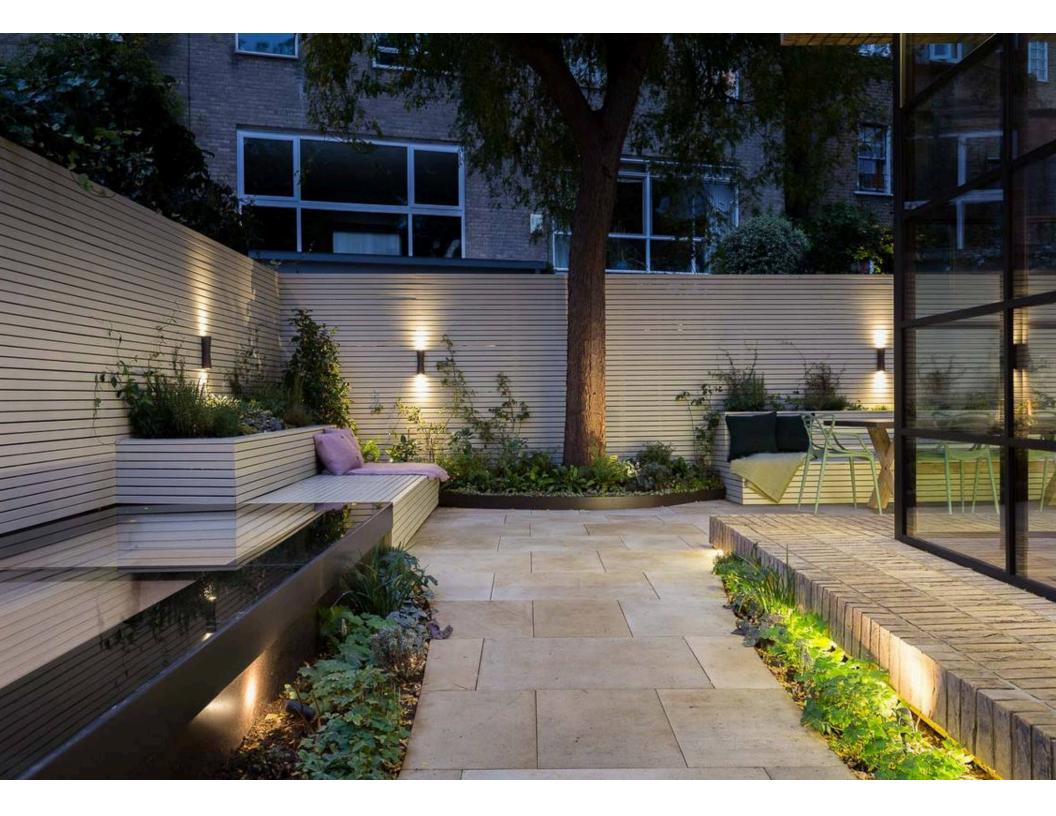

The kitchen, which sits on the ground floor and opens out on to a wellplanted garden, is complemented by another well-appointed reception room and dining room.

Further amenities include a large home office, a substantial wine room, laundry room, and roof terrace.