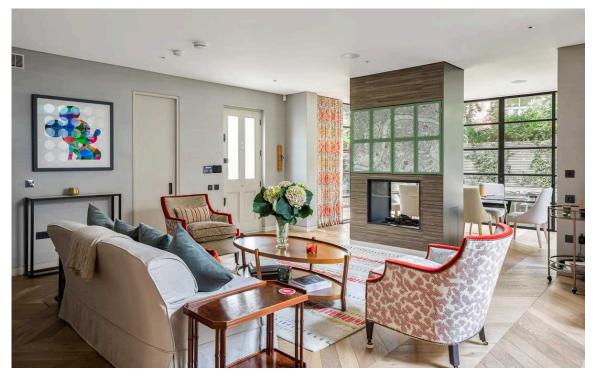

# The Property

The house offers off street parking for one large car, presented in beautiful condition and discreetly set-back from Fernshaw Road in a private, leafy and secluded enclave.

The property enjoys the benefit of a spectacular and breath-taking studio style reception room with approx. 17 feet ceiling heights, a large cinema area as well as a generous gym.

The kitchen, which sits on the ground floor and opens out on to a wellplanted garden, is complemented by another well-appointed reception room and dining room.

Further amenities include a large home office, a substantial wine room, laundry room, and roof terrace.