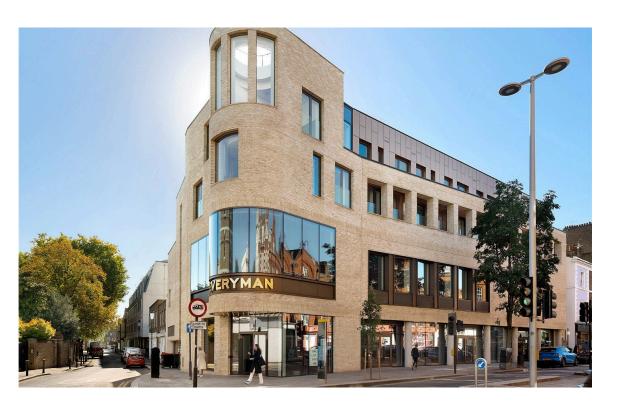

## The Neighbourhood

The property features a wide terrace with enough space for outdoor seating. Meanwhile, the building offers a lift and a porter

Essoldo House is an award-winning development on the site of the former Essoldo cinema in Chelsea. Its dramatic shape evokes this history, while also housing a modern Everyman cinema. The building is exceptionally well-located on the King's Road, with many shops and restaurants within walking distance. Furthermore, Old Church Street connects to the Fulham Road and Chelsea Embankment, meaning the River Thames and Battersea Park are also close.

## Essoldo House, Old Church Street, SW<sub>3</sub>