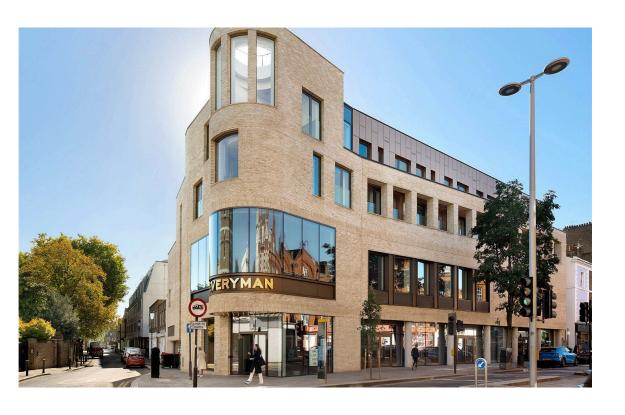

## The Neighbourhood

The property features a wide terrace with enough space for outdoor seating. Meanwhile, the building offers a lift and a porter

Essoldo House is an award-winning development on the site of the former Essoldo cinema in Chelsea. Its dramatic shape evokes this history, while also housing a modern Everyman cinema. The building is exceptionally well-located on the King's Road, with many shops and restaurants within walking distance. Furthermore, Old Church Street connects to the Fulham Road and Chelsea Embankment, meaning the River Thames and Battersea Park are also close.