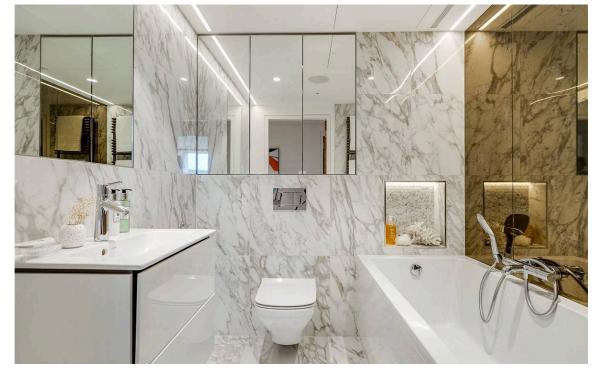

The flat is newly built and finished to a high standard. This includes comfort cooling and underfloor heating, as well as European oak wood flooring and Carrera marble in the kitchen and bathrooms.

## The Bedrooms

The principal bedroom includes an ensuite bathroom, a dressing area and a French door opening onto the terrace. The second bedroom has a bathroom opposite.