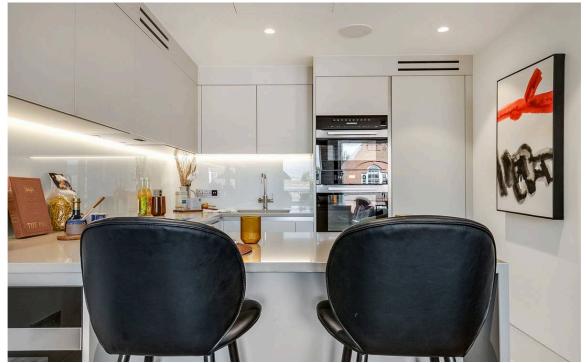

## The Property

Contemporary flat in an award-winning new development next to the King's Road

Stepping into the flat on the second floor, the entrance hall leads through to a well-proportioned reception room. This includes an open-plan kitchen with fitted units and a breakfast bar, as well as enough space for separate dining and seating areas. Furthermore, sliding French doors lead out onto the terrace.

The flat is newly built and finished to a high standard. This includes comfort cooling and underfloor heating, as well as European oak wood flooring and Carrera marble in the kitchen and bathrooms.