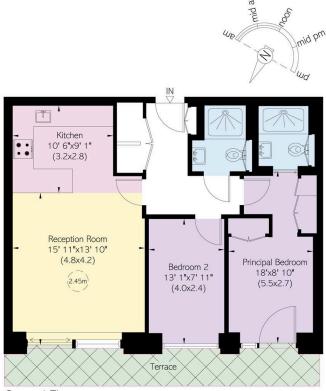

#### Approximate Internal Area

776 sq ft/ 72 sq m

Outside Area 123 sq ft/ 11 sq m

This plan is for layout guidance only. Not drawn to scale unless stated. Windows and door openings are approximate. Whilst every care is taken in the preparation of this plan, please check all dimensions, shapes, and compass bearings before making any decisions reliant upon them.

Second Floor