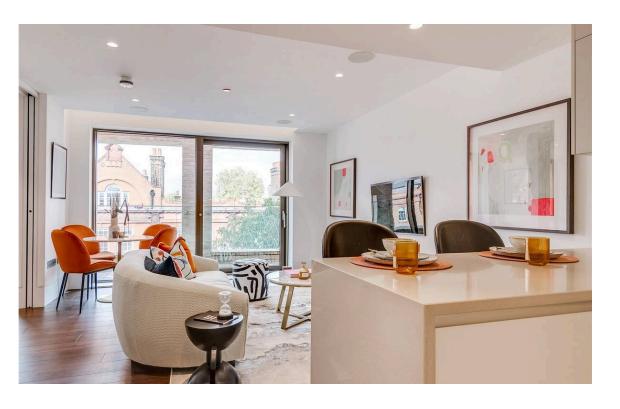

## The Property

Contemporary flat in an award-winning new development next to the King's Road

Stepping into the flat on the second floor, the entrance hall leads through to a well-proportioned reception room. This includes an open-plan kitchen with fitted units and a breakfast bar, as well as enough space for separate dining and seating areas. Furthermore, sliding French doors lead out onto the terrace.

The flat is newly built and finished to a high standard. This includes comfort cooling and underfloor heating, as well as European oak wood flooring and Carrera marble in the kitchen and bathrooms.