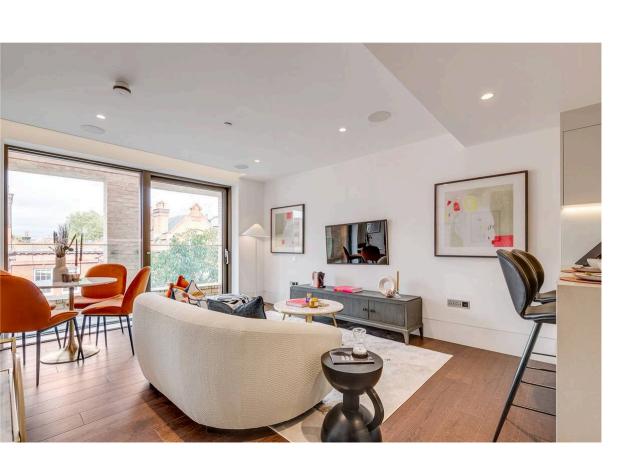

## The Property

Contemporary flat in an award-winning new development next to the King's Road

Stepping into the flat on the second floor, the entrance hall leads through to a well-proportioned reception room. This includes an open-plan kitchen with fitted units and a breakfast bar, as well as enough space for separate dining and seating areas. Furthermore, sliding French doors lead out onto the terrace.

The flat is newly built and finished to a high standard. This includes comfort cooling and underfloor heating, as well as European oak wood flooring and Carrera marble in the kitchen and bathrooms.