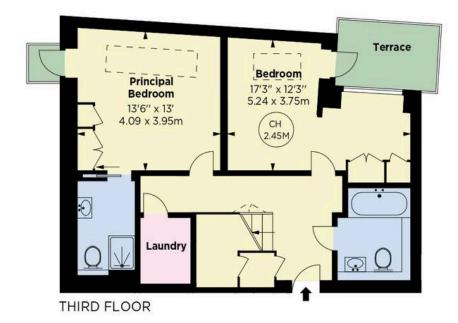

# Indoor Spaces

Downstairs, the third floor contains two bedrooms. Both of these are ensuite, and both feature inbuilt storage and their own terraces. This floor also contains a utility cupboard and an entrance hall.

# Outdoor Spaces

The property features two expansive terraces on the fourth floor, with enough space for outdoor seating and summer entertaining. Furthermore, the building offers a lift, a porter and off-street parking in an underground garage.

## Essoldo House, Old Church Street, SW3

APPROX. GROSS INTERNAL AREA \* 1401 Sq Ft - 130.15 Sq M

This floorplan is for GUIDANCE ONLY and NOT FOR VALUATION purposes.

#### Key : CH - Ceiling Height