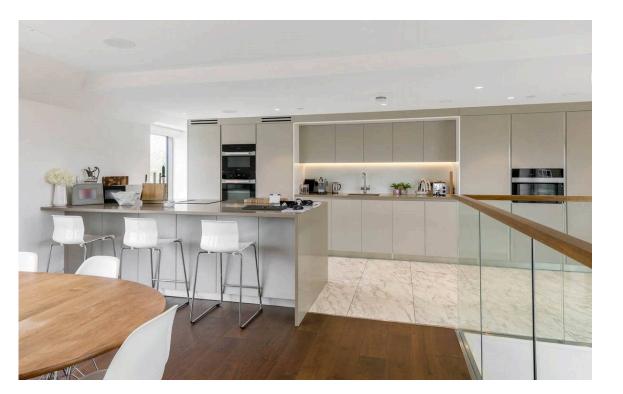

## The Property

Penthouse flat with contemporary interiors in an award-winning new development next to the King's Road

This duplex flat centres on an impressive penthouse reception room, with enough space for separate dining and seating areas. The room also offers a fitted kitchen with an island breakfast bar, while sliding French doors on either side fill the space with light.

| img 1 | Kitchen      |
|-------|--------------|
| img 2 | Dining Space |

# The Design

The flat is newly built and finished to a high standard. This includes comfort cooling and underfloor heating, as well as European oak wood flooring and Carrera marble in the kitchen and bathrooms.