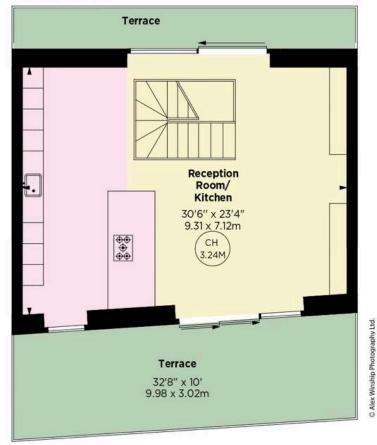

## The Property

Penthouse flat with contemporary interiors in an award-winning new development next to the King's Road

This duplex flat centres on an impressive penthouse reception room, with enough space for separate dining and seating areas. The room also offers a fitted kitchen with an island breakfast bar, while sliding French doors on either side fill the space with light.

# Outdoor Spaces

The property features two expansive terraces on the fourth floor, with enough space for outdoor seating and summer entertaining. Furthermore, the building offers a lift, a porter and off-street parking in an underground garage.

## Essoldo House, Old Church Street, SW3

APPROX. GROSS INTERNAL AREA \* 1401 Sq Ft - 130.15 Sq M

This floorplan is for GUIDANCE ONLY and NOT FOR VALUATION purposes.

#### FOURTH FLOOR

Essoldo House