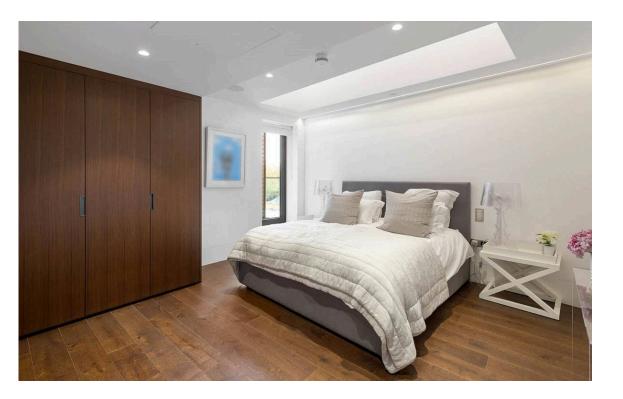

# Indoor Spaces

Downstairs, the third floor contains two bedrooms. Both of these are ensuite, and both feature inbuilt storage and their own terraces. This floor also contains a utility cupboard and an entrance hall.

# The Design

The flat is newly built and finished to a high standard. This includes comfort cooling and underfloor heating, as well as European oak wood flooring and Carrera marble in the kitchen and bathrooms.