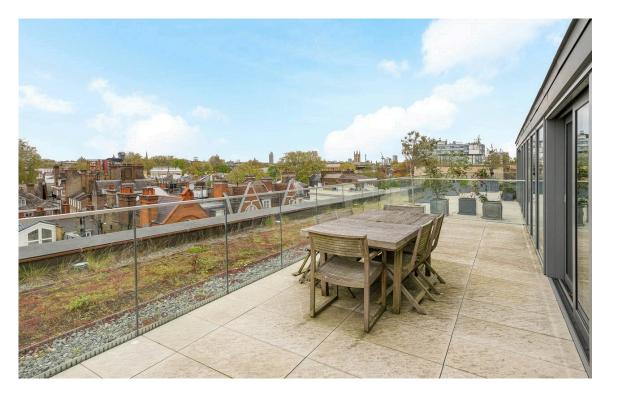

# Outdoor Spaces

The property features two expansive terraces on the fourth floor, with enough space for outdoor seating and summer entertaining. Furthermore, the building offers a lift, a porter and off-street parking in an underground garage.