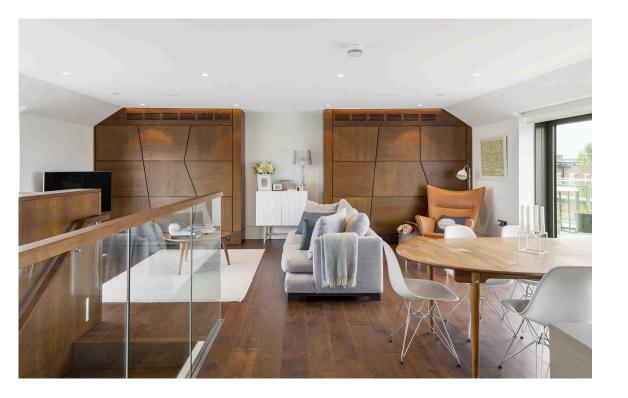

## The Property

Penthouse flat with contemporary interiors in an award-winning new development next to the King's Road

This duplex flat centres on an impressive penthouse reception room, with enough space for separate dining and seating areas. The room also offers a fitted kitchen with an island breakfast bar, while sliding French doors on either side fill the space with light.

| img 1 | Kitchen      |
|-------|--------------|
| img 2 | Dining Space |