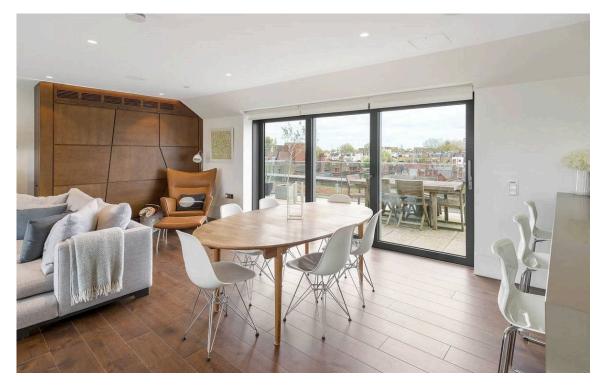

## The Property

Penthouse flat with contemporary interiors in an award-winning new development next to the King's Road

This duplex flat centres on an impressive penthouse reception room, with enough space for separate dining and seating areas. The room also offers a fitted kitchen with an island breakfast bar, while sliding French doors on either side fill the space with light.

| img 1 | Kitchen      |
|-------|--------------|
| img 2 | Dining Space |

# Outdoor Spaces

The property features two expansive terraces on the fourth floor, with enough space for outdoor seating and summer entertaining. Furthermore, the building offers a lift, a porter and off-street parking in an underground garage.