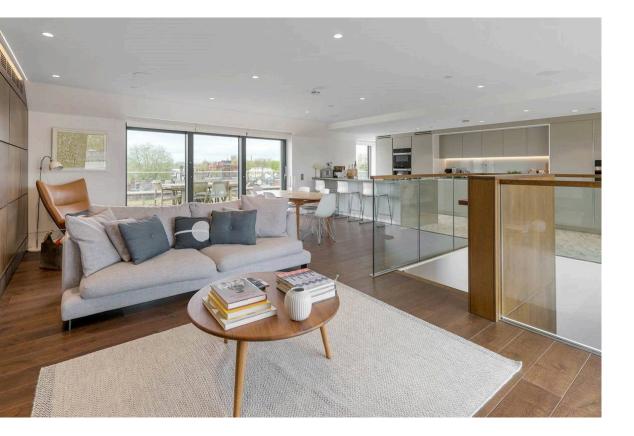

## The Property

Penthouse flat with contemporary interiors in an award-winning new development next to the King's Road

This duplex flat centres on an impressive penthouse reception room, with enough space for separate dining and seating areas. The room also offers a fitted kitchen with an island breakfast bar, while sliding French doors on either side fill the space with light.

# Indoor Spaces

Downstairs, the third floor contains two bedrooms. Both of these are ensuite, and both feature inbuilt storage and their own terraces. This floor also contains a utility cupboard and an entrance hall.

# The Design

The flat is newly built and finished to a high standard. This includes comfort cooling and underfloor heating, as well as European oak wood flooring and Carrera marble in the kitchen and bathrooms.