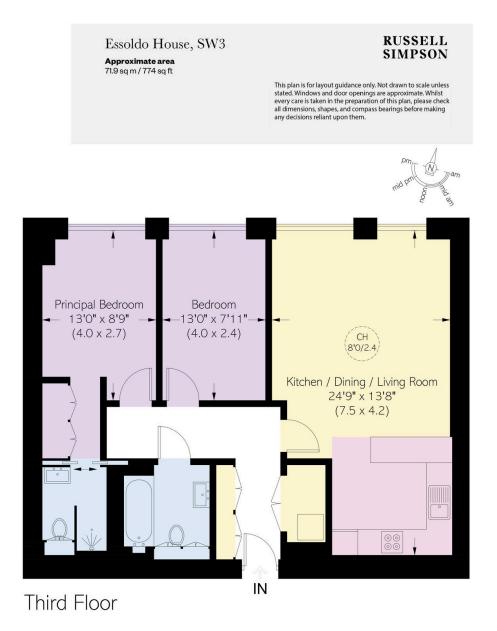

## Essoldo House

Sold

| bedrooms<br>2       | INTERNAL 774 SQ FT       | OUTDOOR<br> | COUNCIL                             |
|---------------------|--------------------------|-------------|-------------------------------------|
| bathrooms<br>2      | 71 бам                   | epc<br>B    | COUNCIL TAX<br>G                    |
| tenure<br>Leasehold | lease length $250$ years | GROUND RENT | service charge $\pounds 10,998$ p/y |

# Indoor Spaces

Entering the flat on the third floor, the front hall leads through to a reception room with an open-plan kitchen. This includes a breakfast bar, a seating area and a small dining area, as well as floor-to ceiling windows overlooking the King's Road.

In addition, the flat contains a principal bedroom with an ensuite bathroom. A second bedroom, a second bathroom, and considerable inbuilt storage complete the property.