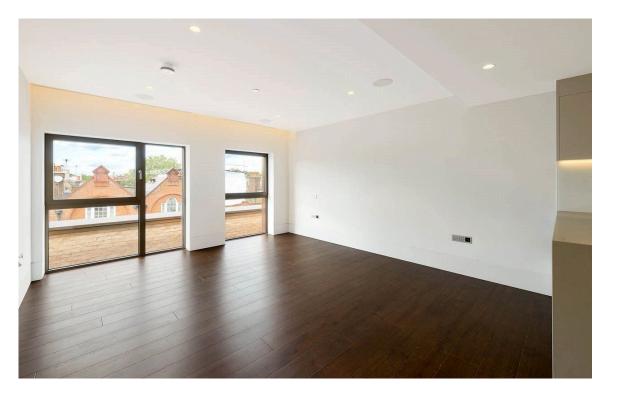

# Indoor Spaces

Entering the flat on the third floor, the front hall leads through to a reception room with an open-plan kitchen. This includes a breakfast bar, a seating area and a small dining area, as well as floor-to ceiling windows overlooking the King's Road.