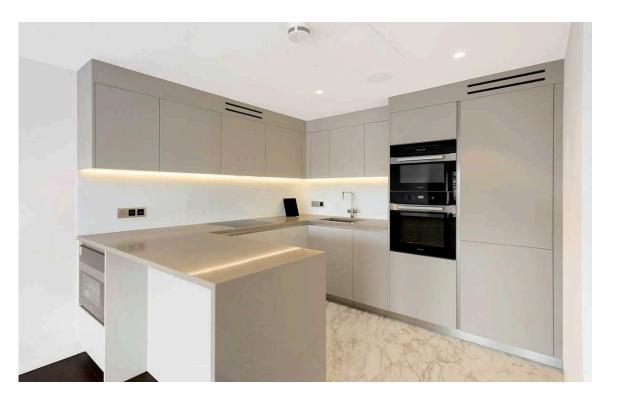

# The Property

Contemporary two-bedroom flat in an award-winning new development next to the King's Road.

The flat is newly built and finished to a high standard. This includes comfort cooling and underfloor heating, as well as European oak wood flooring and Carrera marble in the kitchens and bathrooms.

# Indoor Spaces

Entering the flat on the third floor, the front hall leads through to a reception room with an open-plan kitchen. This includes a breakfast bar, a seating area and a small dining area, as well as floor-to ceiling windows overlooking the King's Road.