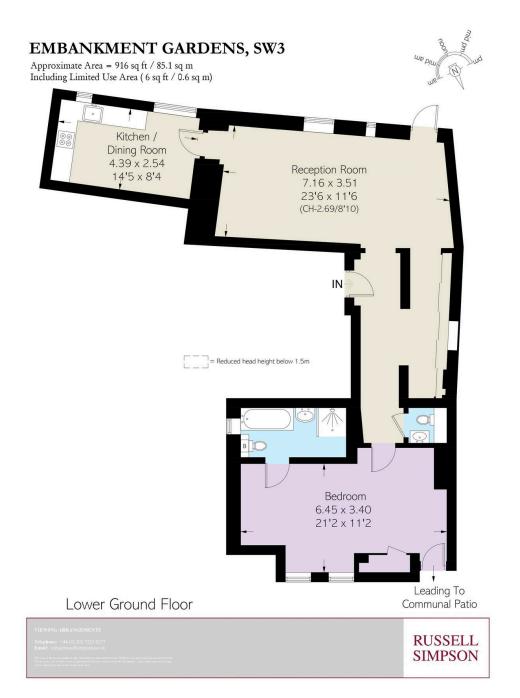

## Sold

| BEDROOMS            | INTERNAL $916$ so ft   | OUTDOOR<br>——  | COUNCIL                              |
|---------------------|------------------------|----------------|--------------------------------------|
| BATHROOMS 1         | 85 sam                 | EPC<br>D       | GOUNGIL TAX                          |
| TENURE<br>Leasehold | LEASE LENGTH 112 YEARS | GROUND RENT —— | service charge $\pounds 5,\!000$ p/y |

# The Property

This spacious one-bedroom garden flat offers a generous reception room and large eat-in kitchen. Quietly located to the rear of the building, looking on to the communal outdoor space, sits a large ensuite double bedroom. The building is incredibly well run and has a resident caretaker. The property also has its own private entrance, accessed through a small courtyard to the front.