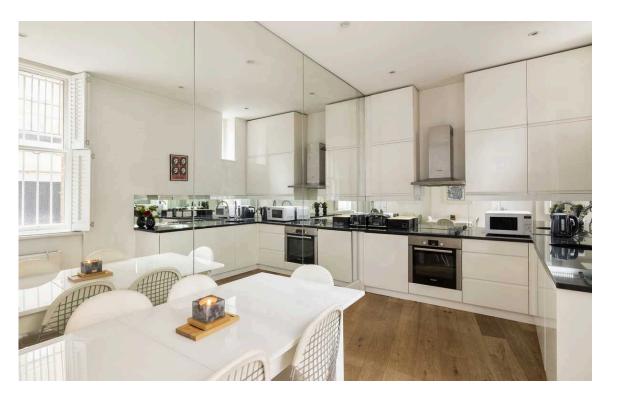

# The Property

This spacious one-bedroom garden flat offers a generous reception room and large eat-in kitchen. Quietly located to the rear of the building, looking on to the communal outdoor space, sits a large ensuite double bedroom. The building is incredibly well run and has a resident caretaker. The property also has its own private entrance, accessed through a small courtyard to the front.