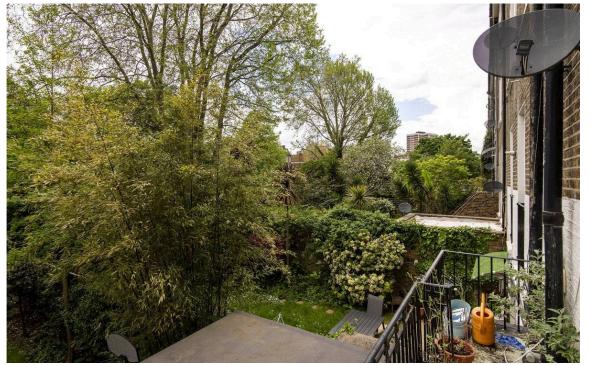

### Outdoor Spaces

The flat benefits from a rear balcony with garden views and enough space for outdoor dining. In addition, at the front of the property, a walled garden gives an added sense of privacy.