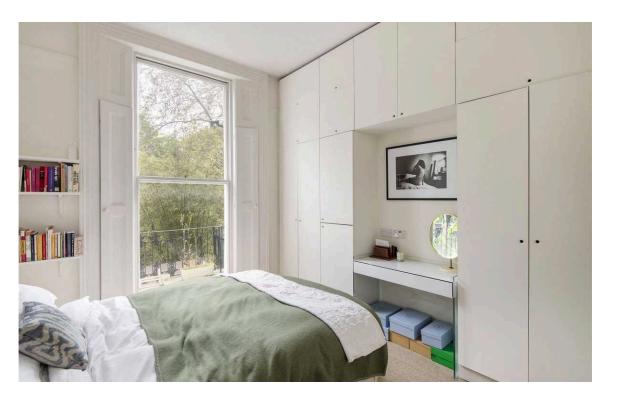

### Indoor Spaces

To the rear of the property are the bedrooms, the principal with ensuite bathroom and ample built-in storage space. The second double bedroom also has built-in storage as well as access through to a south-facing sun room leading onto the balcony. A second bathroom with shower and ancillary hallway storage completes the property.