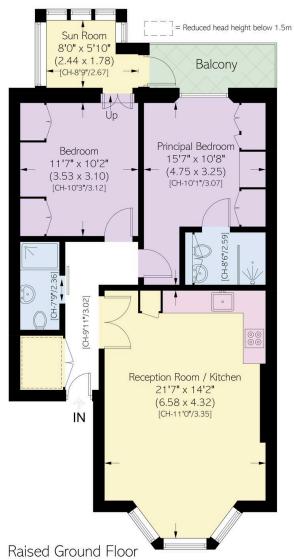

#### ELSHAM ROAD, W14

**Approximate area** 70.1 sq m / 754 sq ft

Including limited use area (1.7 sq m / 18 sq ft)

**Approximate external area** 4.0 sq m / 43 sq ft

#### RUSSELL SIMPSON

This plan is for layout guidance only. Not drawn to scale unless stated. Windows and door openings are approximate. Whilst every care is taken in the preparation of this plan, please check all dimensions, shapes, and comp