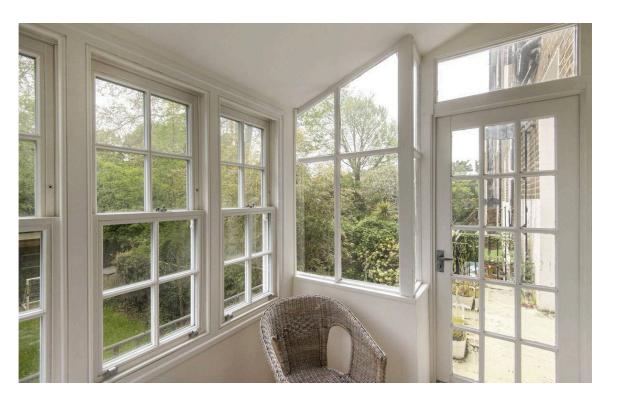

### Indoor Spaces

To the rear of the property are the bedrooms, the principal with ensuite bathroom and ample built-in storage space. The second double bedroom also has built-in storage as well as access through to a south-facing sun room leading onto the balcony. A second bathroom with shower and ancillary hallway storage completes the property.

### Outdoor Spaces

The flat benefits from a rear balcony with garden views and enough space for outdoor dining. In addition, at the front of the property, a walled garden gives an added sense of privacy.