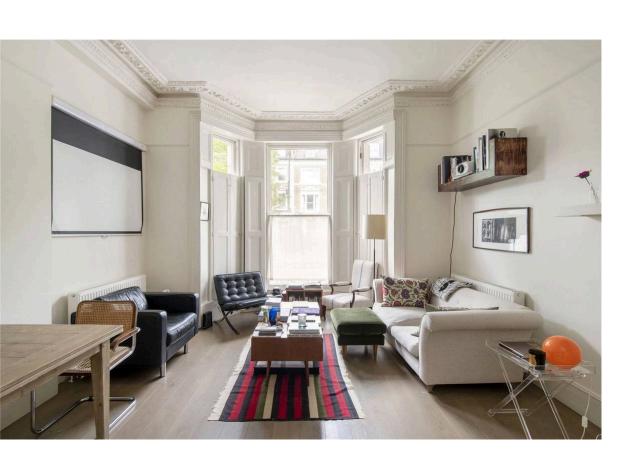

### The Property

Two bedroom flat with excellent volume and elegant interiors within walking distance of Holland Park.

Entering the property on the raised ground floor, the front hall opens through double doors onto a generous reception room containing a smart, open-plan kitchen, and space for separate dining and seating areas. High ceilings and a large bay window add to the sense of grandeur, whilst traditional wooden shutters provide a touch of period charm to the large sash windows.

### Indoor Spaces

To the rear of the property are the bedrooms, the principal with ensuite bathroom and ample built-in storage space. The second double bedroom also has built-in storage as well as access through to a south-facing sun room leading onto the balcony. A second bathroom with shower and ancillary hallway storage completes the property.