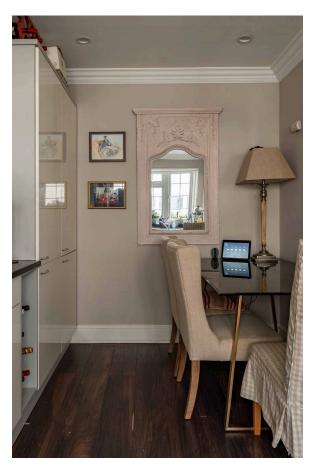

### **Indoor Spaces**

On the ground floor, the entrance hall opens onto a kitchen with a small dining area, and a reception room with a working fireplace. Both the downstairs rooms have bay windows looking out onto the mews.