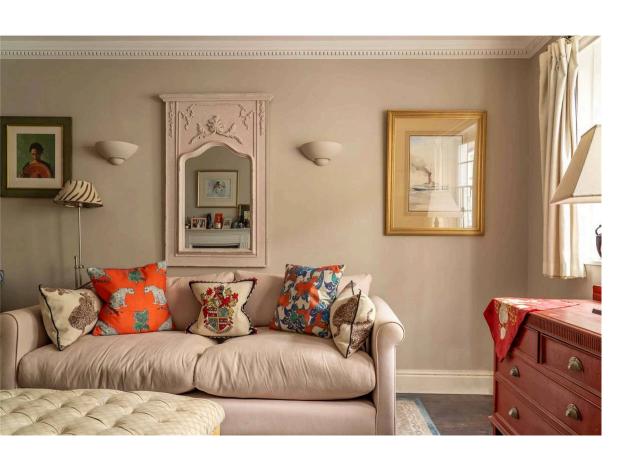

### **Indoor Spaces**

On the ground floor, the entrance hall opens onto a kitchen with a small dining area, and a reception room with a working fireplace. Both the downstairs rooms have bay windows looking out onto the mews.