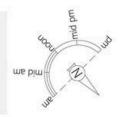

### **Indoor Spaces**

On the ground floor, the entrance hall opens onto a kitchen with a small dining area, and a reception room with a working fireplace. Both the downstairs rooms have bay windows looking out onto the mews.

Upstairs, on the first floor, there is a principal bedroom with built-in storage, and a second bedroom opposite. The two rooms share a bathroom with a panelled bath, while the staircase and landing are lit by skylights. The property also has wooden floors in both the downstairs and upstairs rooms.

### Approximate Internal Area

767 sq ft/ 71 sq m

This plan is for layout guidance only. Not drawn to scale unless stated. Windows and door openings are approximate. Whilst every dam is taken in the proparation of this plan, planse choick all deministers, whoses and compass bearings before making any decisions reliant upon them.

Ground Floor

First Floor