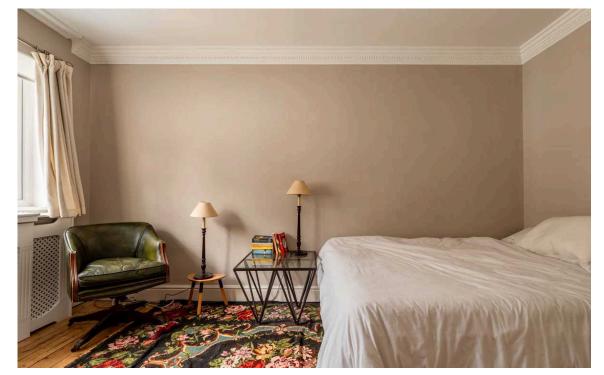

Upstairs, on the first floor, there is a principal bedroom with built-in storage, and a second bedroom opposite. The two rooms share a bathroom with a panelled bath, while the staircase and landing are lit by skylights. The property also has wooden floors in both the downstairs and upstairs rooms.