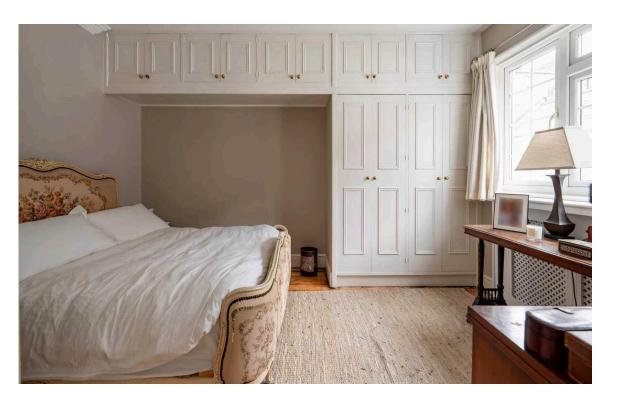

Upstairs, on the first floor, there is a principal bedroom with built-in storage, and a second bedroom opposite. The two rooms share a bathroom with a panelled bath, while the staircase and landing are lit by skylights. The property also has wooden floors in both the downstairs and upstairs rooms.