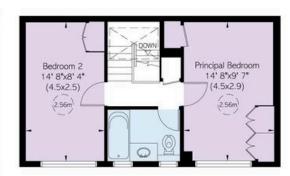

Upstairs, on the first floor, there is a principal bedroom with built-in storage, and a second bedroom opposite. The two rooms share a bathroom with a panelled bath, while the staircase and landing are lit by skylights. The property also has wooden floors in both the downstairs and upstairs rooms.

### Approximate Internal Area

767 sq ft/ 71 sq m

This plan is for layout guidance only. Not drawn to scale unless stated. Windows and door openings are approximate. Whilst every dam is taken in the proparation of this plan, planse choick all deministers, whoses and compass bearings before making any decisions reliant upon them.

Ground Floor

First Floor