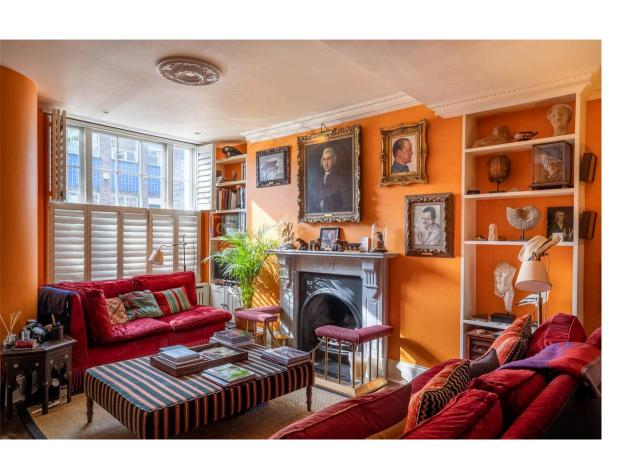

## Indoor Spaces

Entering the house on the ground floor, the front hall leads through to a large reception room. This room has enough space for separate dining and seating areas, as well as a working gas fireplace. It communicates with the fitted kitchen, lit from above by a skylight.

# The Design

The property has been decorated in a traditional fashion with colourful rooms adding to the sense of cosiness and character.