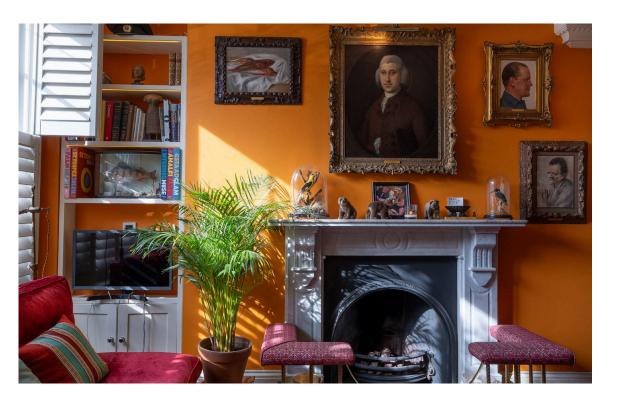

## Indoor Spaces

Entering the house on the ground floor, the front hall leads through to a large reception room. This room has enough space for separate dining and seating areas, as well as a working gas fireplace. It communicates with the fitted kitchen, lit from above by a skylight.

# The Design

The property has been decorated in a traditional fashion with colourful rooms adding to the sense of cosiness and character.