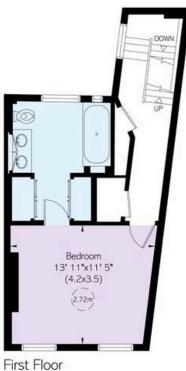

### The Bedrooms

The first floor features a principal bedroom with a well-proportioned ensuite bathroom. The second floor has a second bedroom with a next-door bathroom, as well as a third bedroom or study.

#### RUSSELL SIMPSON

Approximate Internal Area 1,317 sq ft/ 122 sq m Including outside storage

34 sq ft/3 sq m Outside Area 349 sq ft/ 32 sq m This plan is for layout guidance only. Not drawn to scale unless stated. Windows and door openings are approximate. Whilst every care is taken in the preparation of this plan, please check all dimensions, shapes, and compass bearings before making any decisions reliant upon them.

Second Floor

Third Floor

Ground Floor