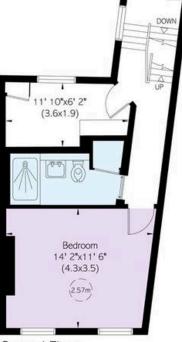

### The Bedrooms

The first floor features a principal bedroom with a well-proportioned ensuite bathroom. The second floor has a second bedroom with a next-door bathroom, as well as a third bedroom or study.

#### RUSSELL SIMPSON

Approximate Internal Area 1,317 sq ft/ 122 sq m Including outside storage

34 sq ft/3 sq m Outside Area 349 sq ft/ 32 sq m This plan is for layout guidance only. Not drawn to scale unless stated. Windows and door openings are approximate. Whilst every care is taken in the preparation of this plan, please check all dimensions, shapes, and compass bearings before making any decisions reliant upon them.

Second Floor

Third Floor

Ground Floor