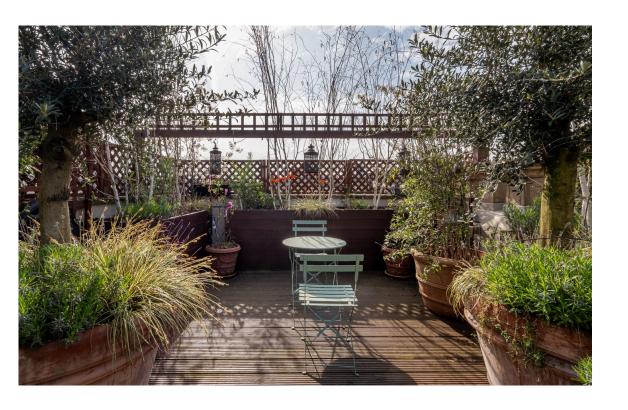

# Outdoor Spaces

The property includes a secluded roof terrace with wooden decking, potted plants and enough space for outdoor entertaining.