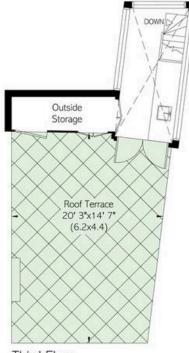

Finally, the third floor has a beautiful wooden conservatory space containing a fitted bar and kitchenette, as well as double French doors leading out onto the roof.

# Outdoor Spaces

The property includes a secluded roof terrace with wooden decking, potted plants and enough space for outdoor entertaining.

#### RUSSELL SIMPSON

Approximate Internal Area 1,317 sq ft/ 122 sq m Including outside storage

34 sq ft/3 sq m Outside Area 349 sq ft/ 32 sq m This plan is for layout guidance only. Not drawn to scale unless stated. Windows and door openings are approximate. Whilst every care is taken in the preparation of this plan, please check all dimensions, shapes, and compass bearings before making any decisions reliant upon them.

Second Floor

Third Floor

Ground Floor