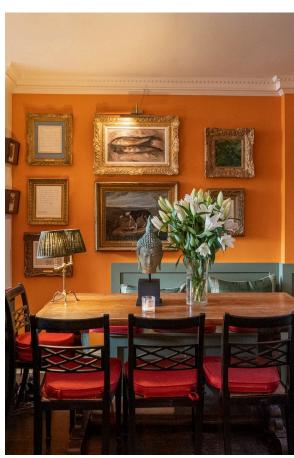

## Indoor Spaces

Entering the house on the ground floor, the front hall leads through to a large reception room. This room has enough space for separate dining and seating areas, as well as a working gas fireplace. It communicates with the fitted kitchen, lit from above by a skylight.

# The Design

The property has been decorated in a traditional fashion with colourful rooms adding to the sense of cosiness and character.