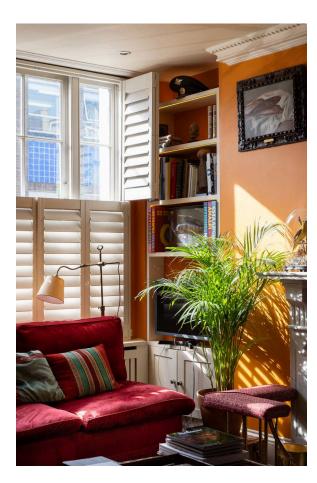

## Indoor Spaces

Entering the house on the ground floor, the front hall leads through to a large reception room. This room has enough space for separate dining and seating areas, as well as a working gas fireplace. It communicates with the fitted kitchen, lit from above by a skylight.

## The Design

The property has been decorated in a traditional fashion with colourful rooms adding to the sense of cosiness and character.