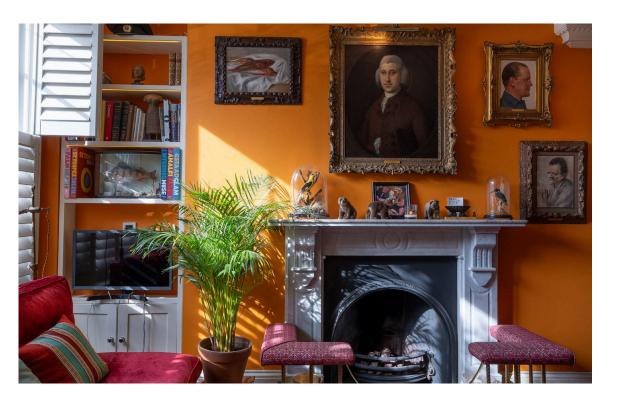

## Indoor Spaces

Entering the house on the ground floor, the front hall leads through to a large reception room. This room has enough space for separate dining and seating areas, as well as a working gas fireplace. It communicates with the fitted kitchen, lit from above by a skylight.

## The Design

The property has been decorated in a traditional fashion with colourful rooms adding to the sense of cosiness and character.