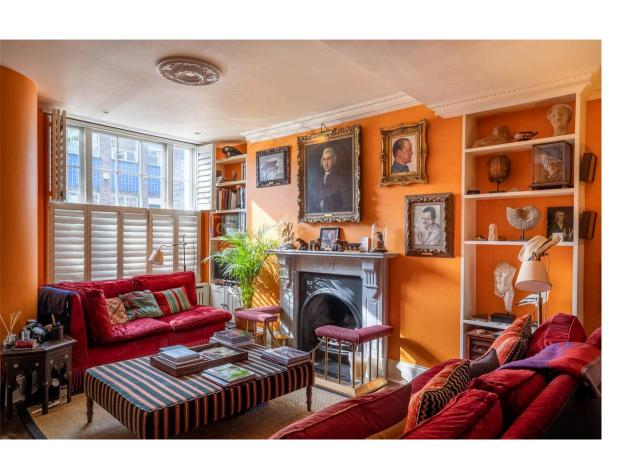

## Indoor Spaces

Entering the house on the ground floor, the front hall leads through to a large reception room. This room has enough space for separate dining and seating areas, as well as a working gas fireplace. It communicates with the fitted kitchen, lit from above by a skylight.

## The Design

The property has been decorated in a traditional fashion with colourful rooms adding to the sense of cosiness and character.