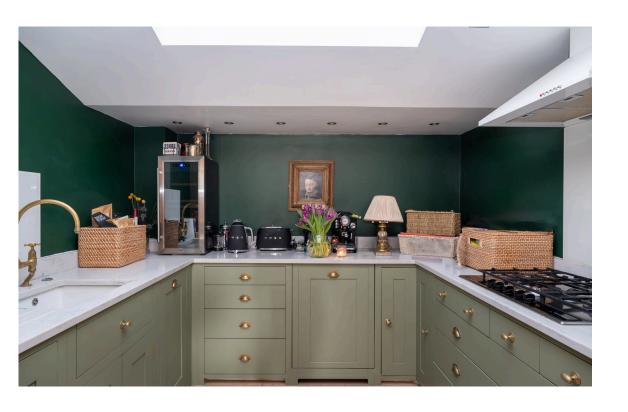

## Indoor Spaces

Entering the house on the ground floor, the front hall leads through to a large reception room. This room has enough space for separate dining and seating areas, as well as a working gas fireplace. It communicates with the fitted kitchen, lit from above by a skylight.