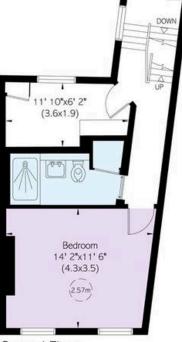

## The Bedrooms

The first floor features a principal bedroom with a well-proportioned ensuite bathroom. The second floor has a second bedroom with a next-door bathroom, as well as a third bedroom or study.

#### RUSSELL SIMPSON

Approximate Internal Area 1,317 sq ft/ 122 sq m Including outside storage

34 sq ft/3 sq m Outside Area 349 sq ft/ 32 sq m This plan is for layout guidance only. Not drawn to scale unless stated. Windows and door openings are approximate. Whilst every care is taken in the preparation of this plan, please check all dimensions, shapes, and compass bearings before making any decisions reliant upon them.

Second Floor

Third Floor

Ground Floor