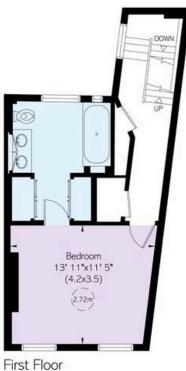

## The Bedrooms

The first floor features a principal bedroom with a well-proportioned ensuite bathroom. The second floor has a second bedroom with a next-door bathroom, as well as a third bedroom or study.

#### RUSSELL SIMPSON

Approximate Internal Area 1,317 sq ft/ 122 sq m Including outside storage

34 sq ft/3 sq m Outside Area 349 sq ft/ 32 sq m This plan is for layout guidance only. Not drawn to scale unless stated. Windows and door openings are approximate. Whilst every care is taken in the preparation of this plan, please check all dimensions, shapes, and compass bearings before making any decisions reliant upon them.

Second Floor

Third Floor

Ground Floor