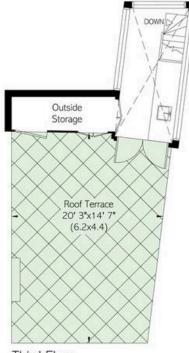

#### RUSSELL SIMPSON

Approximate Internal Area 1,317 sq ft/ 122 sq m Including outside storage

34 sq ft/3 sq m Outside Area 349 sq ft/ 32 sq m This plan is for layout guidance only. Not drawn to scale unless stated. Windows and door openings are approximate. Whilst every care is taken in the preparation of this plan, please check all dimensions, shapes, and compass bearings before making any decisions reliant upon them.

Second Floor

Third Floor

Ground Floor