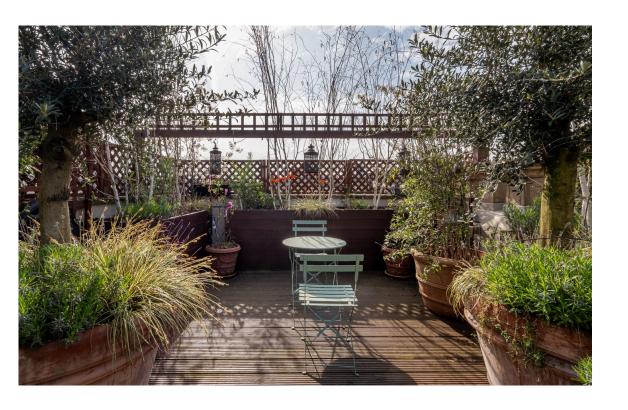

## Outdoor Spaces

The property includes a secluded roof terrace with wooden decking, potted plants and enough space for outdoor entertaining.