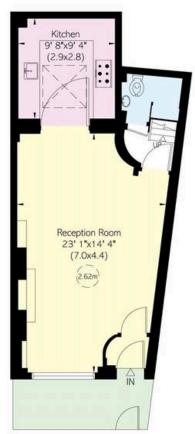

## Indoor Spaces

Entering the house on the ground floor, the front hall leads through to a large reception room. This room has enough space for separate dining and seating areas, as well as a working gas fireplace. It communicates with the fitted kitchen, lit from above by a skylight.

#### RUSSELL SIMPSON

Approximate Internal Area 1,317 sq ft/ 122 sq m Including outside storage

34 sq ft/3 sq m Outside Area 349 sq ft/ 32 sq m This plan is for layout guidance only. Not drawn to scale unless stated. Windows and door openings are approximate. Whilst every care is taken in the preparation of this plan, please check all dimensions, shapes, and compass bearings before making any decisions reliant upon them.

Second Floor

Third Floor

Ground Floor