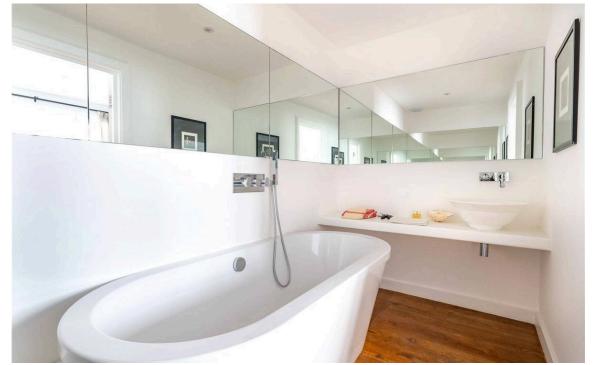

| EPC<br>C            | COUNCIL TAX      |
| TENURE<br>Leasehold | lease length $169$ years | GROUND RENT ——      | SERVICE CHARGE   |



### The Property

Three bedroom house with a terrace and patio on a desirable mews street

Entering the house on the ground floor, the front hall leads through to an open-plan kitchen and dining room. Floor-to-ceiling windows bring added light into the room, while a French door opens out onto the rear patio. In addition, this floor contains two double bedrooms, one of them ensuite, and both with built-in storage space.





# Indoor Spaces

The property is designed in a contemporary fashion and presented in good condition. Wooden floors and minimal interiors add to the sense of space and light.

img 1

Kitchen

Russell Simpson Eccleston Mews





#### The Bedrooms

Upstairs, is a reception room with an open ceiling and overhead skylights making for a bright and generous living space. In addition, this floor contains an ensuite bedroom with south-facing, floor-to-ceiling windows, and a French door leading out onto the terrace.

img 1 Principal Bedroom
img 2 Bathroom



# Outdoor Spaces

The property includes a ground-floor patio and a first-floor terrace. Both these areas are paved and offer enough space for outdoor eating.

### The Neighbourhood

Eccleston Mews is a cobbled cul-de-sac in Belgravia running parallel to Eaton Square. Its picturesque properties once formed the stables for the square's grand terraces, originally constructed in the midnineteenth century. From here, both Sloane Square and Victoria stations are a short w