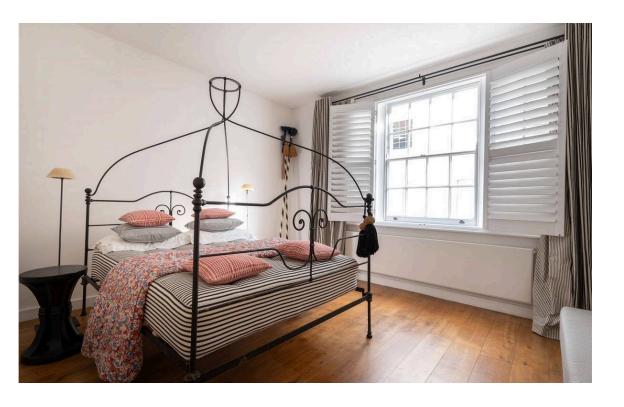

#### The Bedrooms

Upstairs, is a reception room with an open ceiling and overhead skylights making for a bright and generous living space. In addition, this floor contains an ensuite bedroom with south-facing, floor-to-ceiling windows, and a French door leading out onto the terrace.

img 1 Principal Bedroom
img 2 Bathroom