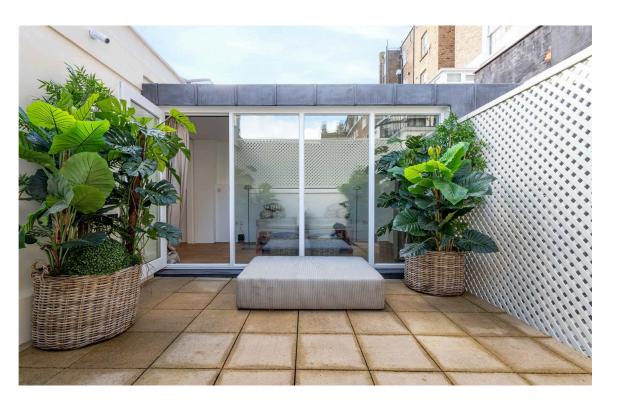

# Outdoor Spaces

The property includes a ground-floor patio and a first-floor terrace. Both these areas are paved and offer enough space for outdoor eating.