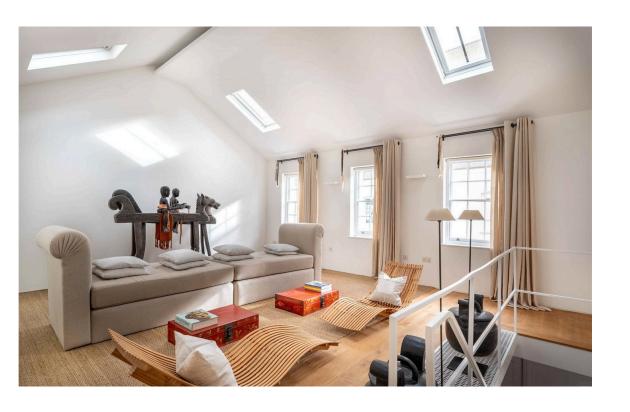

#### The Bedrooms

Upstairs, is a reception room with an open ceiling and overhead skylights making for a bright and generous living space. In addition, this floor contains an ensuite bedroom with south-facing, floor-to-ceiling windows, and a French door leading out onto the terrace.