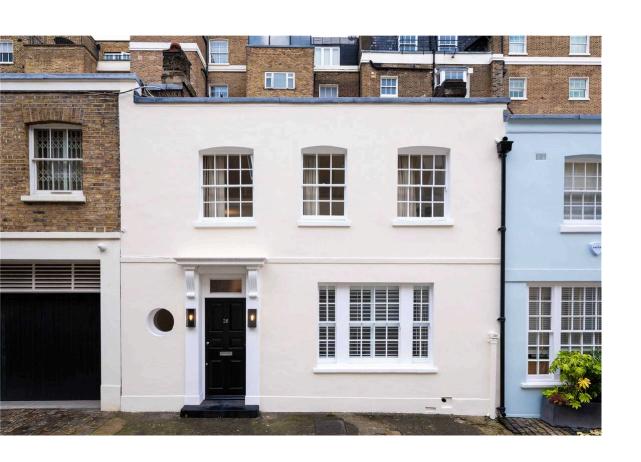

# RUSSELL SIMPSON

Belgravia mews house with spacious, light-filled reception room

ECCLESTON MEWS
BELGRAVIA SW1X

| BEDROOMS 3          | INTERNAL $1,524$ so ft   | outdoor $283$ sq ft | Westminster City |
|---------------------|--------------------------|---------------------|------------------|
| BATHROOMS 3         | 141 som                  | EPC<br>C            | COUNCIL TAX      |
| TENURE<br>Leasehold | lease length $169$ years | GROUND RENT ——      | SERVICE CHARGE   |

### The Property

Three bedroom house with a terrace and patio on a desirable mews street

Entering the house on the ground floor, the front hall leads through to an open-plan kitchen and dining room. Floor-to-ceiling windows bring added light into the room, while a French door opens out onto the rear patio. In addition, this floor contains two double bedrooms, one of them ensuite, and both with built-in storage space.