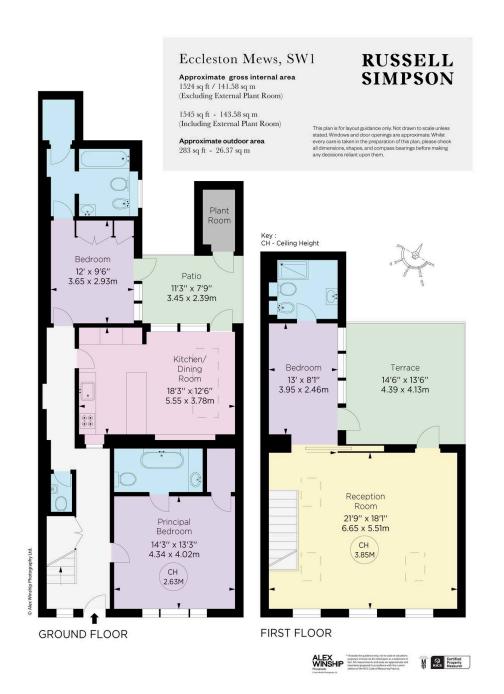

# RUSSELL SIMPSON

Belgravia mews house with spacious, light-filled reception room

ECCLESTON MEWS
BELGRAVIA SW1X

| BEDROOMS 3          | INTERNAL $1,524$ so ft   | outdoor $283$ sq ft | Westminster City |
|---------------------|--------------------------|---------------------|------------------|
| BATHROOMS 3         | 141 som                  | EPC<br>C            | COUNCIL TAX      |
| TENURE<br>Leasehold | lease length $169$ years | GROUND RENT ——      | SERVICE CHARGE   |

### The Property

Three bedroom house with a terrace and patio on a desirable mews street

Entering the house on the ground floor, the front hall leads through to an open-plan kitchen and dining room. Floor-to-ceiling windows bring added light into the room, while a French door opens out onto the rear patio. In addition, this floor contains two double bedrooms, one of them ensuite, and both with built-in storage space.

#### The Bedrooms

Upstairs, is a reception room with an open ceiling and overhead skylights making for a bright and generous living space. In addition, this floor contains an ensuite bedroom with south-facing, floor-to-ceiling windows, and a French door leading out onto the terrace.

# Outdoor Spaces

The property includes a ground-floor patio and a first-floor terrace. Both these areas are paved and offer enough space for outdoor eating.