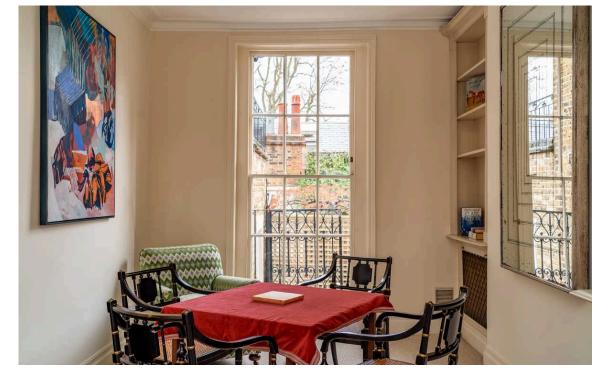

## Indoor Spaces

Of particular note is the stunning original sitting room on the first floor with beautiful full height sash windows that fill the room with natural light. The ground floor contains a superb kitchen breakfast room complete with a sitting area benefitting from a pretty roof light.