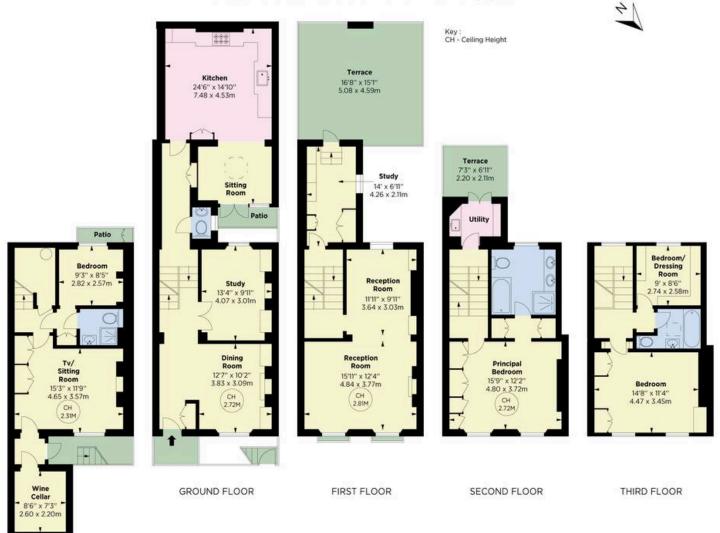

#### Eaton Terrace, SW1

APPROX. GROSS INTERNAL AREA \* 2629 Sq Ft - 244.23 Sq M

This floorplan is for GUIDANCE ONLY and NOT FOR VALUATION purposes.

LOWER GROUND FLOOR