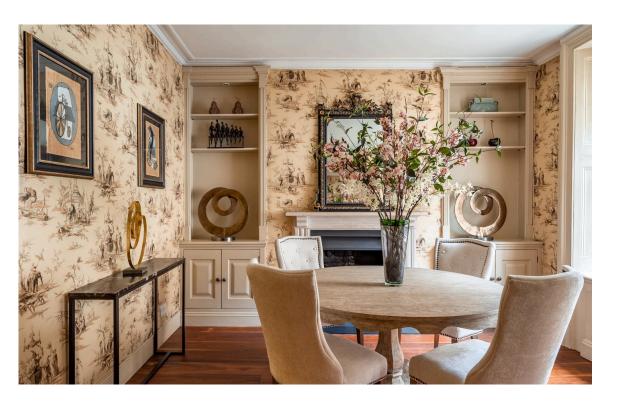

## Indoor Spaces

Of particular note is the stunning original sitting room on the first floor with beautiful full height sash windows that fill the room with natural light. The ground floor contains a superb kitchen breakfast room complete with a sitting area benefitting from a pretty roof light.