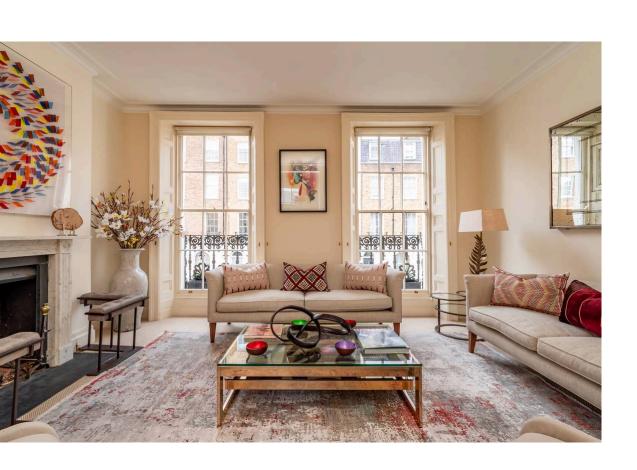

## Indoor Spaces

Of particular note is the stunning original sitting room on the first floor with beautiful full height sash windows that fill the room with natural light. The ground floor contains a superb kitchen breakfast room complete with a sitting area benefitting from a pretty roof light.