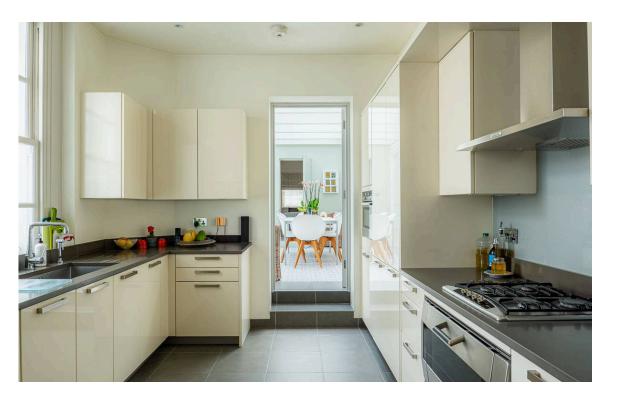

#### Modern Kitchen

This floor also contains a practical kitchen, leading through to a breakfast room. This conservatory-like space has three double French doors opening onto the terrace, meaning it is flooded with light throughout the day.