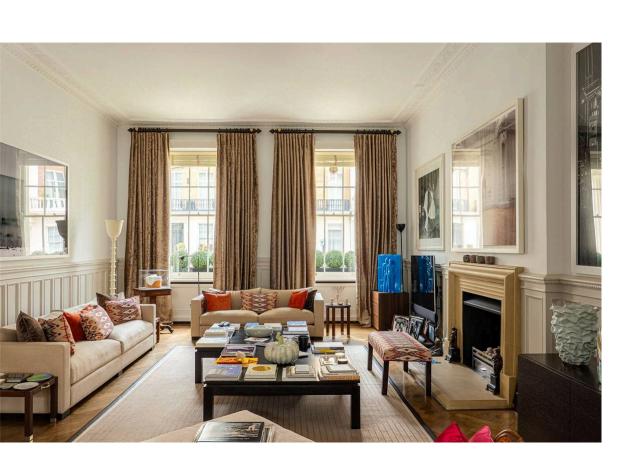

### Indoor Spaces

Entering the property on the raised ground floor, the front hall opens onto a double reception room. The front section is occupied by an impressive reception area, while the rear section contains a dining room. High ceilings, panelled wainscoting, and ornate cornice add to the sense of elegance and grandeur.

#### Modern Kitchen

This floor also contains a practical kitchen, leading through to a breakfast room. This conservatory-like space has three double French doors opening onto the terrace, meaning it is flooded with light throughout the day.