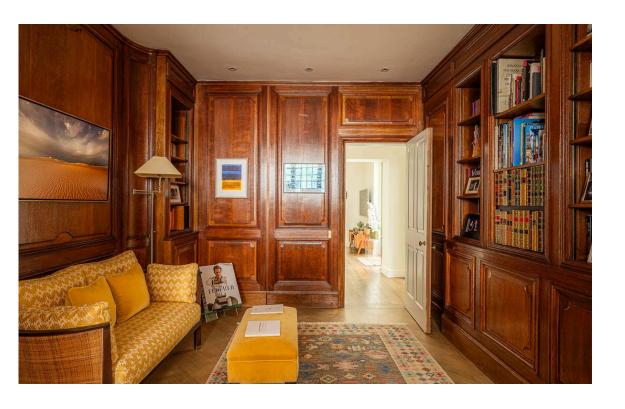

### Indoor Spaces

Entering the property on the raised ground floor, the front hall opens onto a double reception room. The front section is occupied by an impressive reception area, while the rear section contains a dining room. High ceilings, panelled wainscoting, and ornate cornice add to the sense of elegance and grandeur.

## Entertaining Spaces

This floor also contains a study with a beautiful fireplace surround, a charming library with panelled walls, and a media room with access to the patio. A utility room, a guest WC and an additional bathroom complete this floor, along with an external storage vault.

### Outdoor Spaces

The property includes a paved patio garden and a south-east facing terrace with wooden decking. Both have enough space for outdoor seating.

Russell Simpson Eaton Place & 24 Eccleston Mews