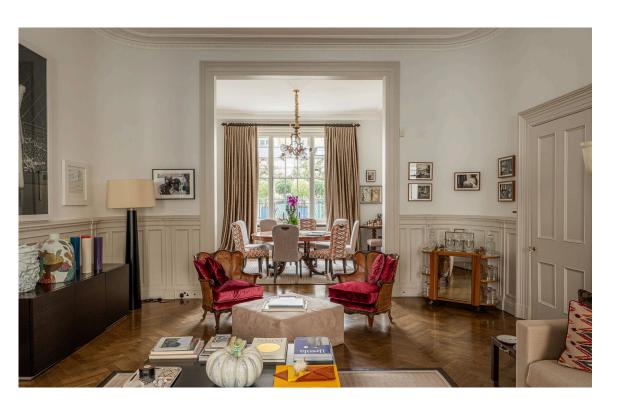

### Indoor Spaces

Entering the property on the raised ground floor, the front hall opens onto a double reception room. The front section is occupied by an impressive reception area, while the rear section contains a dining room. High ceilings, panelled wainscoting, and ornate cornice add to the sense of elegance and grandeur.

## Entertaining Spaces

This floor also contains a study with a beautiful fireplace surround, a charming library with panelled walls, and a media room with access to the patio. A utility room, a guest WC and an additional bathroom complete this floor, along with an external storage vault.