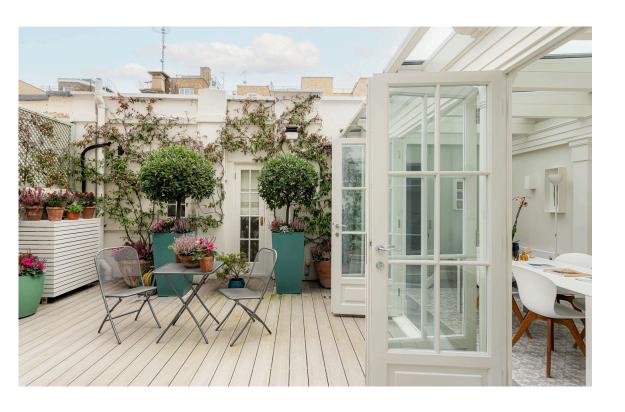

### Outdoor Spaces

The property includes a paved patio garden and a south-east facing terrace with wooden decking. Both have enough space for outdoor seating.

Russell Simpson Eaton Place & 24 Eccleston Mews