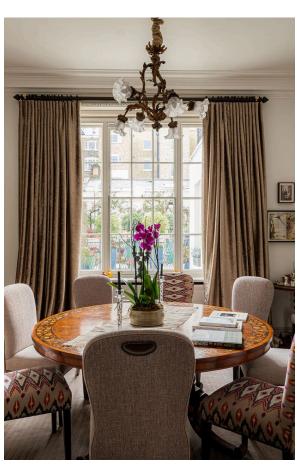

### Indoor Spaces

Entering the property on the raised ground floor, the front hall opens onto a double reception room. The front section is occupied by an impressive reception area, while the rear section contains a dining room. High ceilings, panelled wainscoting, and ornate cornice add to the sense of elegance and grandeur.