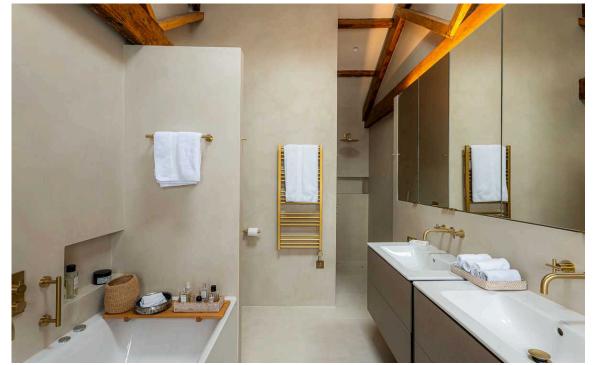

#### The Bedrooms

Beyond the first floor a generous bedroom occupies the top floor of the mews house, with vaulted ceilings and an ensuite bathroom with both shower and bath. The lower ground floor features three more bedrooms. One of these has an ensuite bathroom with a bath and a walk-through wardrobe, another bedroom is also ensuite, while the third has a bathroom next door.