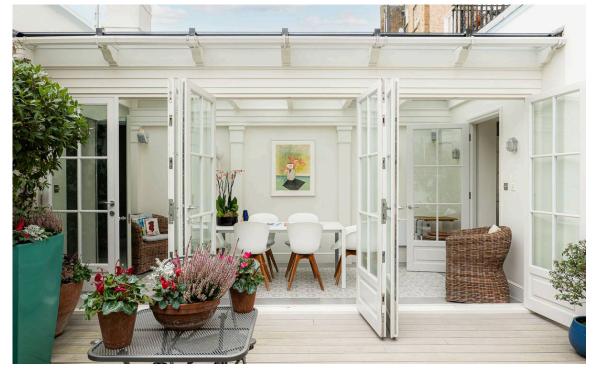

### Outdoor Spaces

The property includes a paved patio garden and a south-east facing terrace with wooden decking. Both have enough space for outdoor seating.

Russell Simpson Eaton Place & 24 Eccleston Mews