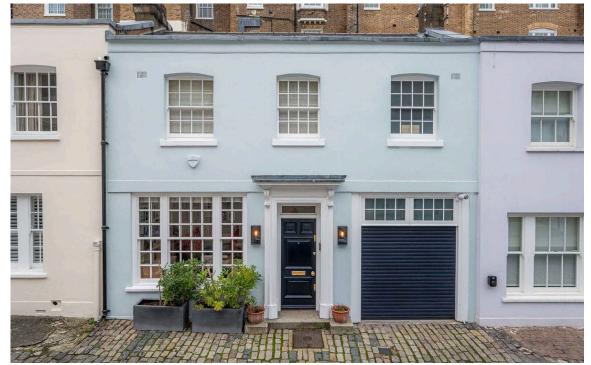

#### The Neighbourhood

There is a garage at the rear of the property, as well as private offstreet parking outside the house – a privilege for residents of Grosvenor mews streets.

Eaton Place is a grand Belgravia address running parallel to the famous Eaton Square. It is lined with white stucco townhouses from the early and mid-nineteenth century. Over the years it has been home to several celebrated residents, including the actress Joan Collins. Meanwhile, Eccleston Mews is a picturesque and popular cobbled mews to the rear.

### The Design

This exceptionally rare property offers a generous duplex family flat with a fully integrated mews house. Such an unusual planning arrangement would be impossible to repeat today. The result is a spacious and sophisticated property, beautifully maintained and presented in immaculate condition.