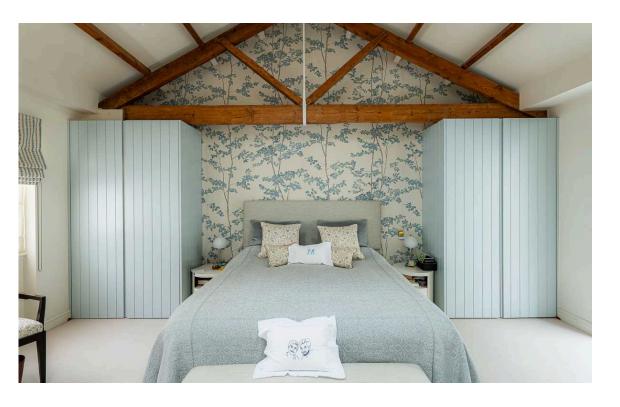

#### The Bedrooms

Beyond the first floor a generous bedroom occupies the top floor of the mews house, with vaulted ceilings and an ensuite bathroom with both shower and bath. The lower ground floor features three more bedrooms. One of these has an ensuite bathroom with a bath and a walk-through wardrobe, another bedroom is also ensuite, while the third has a bathroom next door.