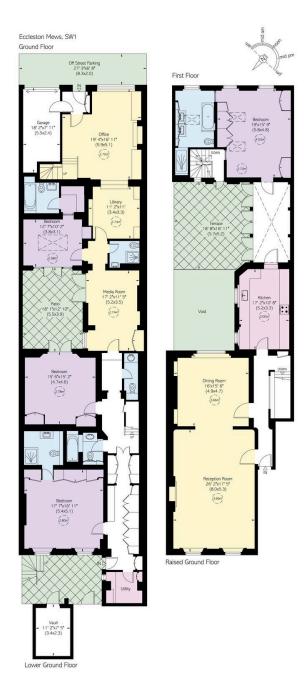

#### Eaton Place, SW1

Total Approximate Internal Area  $4,095 \mathrm{\ sq\ ft/\ } 380 \mathrm{\ sq\ m}$ 

#### Including Eccleston Mews

g47 sq ft/ 88 sq m Including vault 78 sq ft/ 7 sq m Flat Eaton Place excluding eccleston mews and vault 3,070 sq ft/ 85 Outside Area 873 sq ft/ 8i sq m

#### RUSSELL SIMPSON

This plan is for layout guidance only. Not drawn to scale unless stated. Windows and door openings are approximate. Whilst every oare is taken in the preparation of this plan, please check all dimensions, shapes, and oompass bearings before making any decisions reliant upon them.