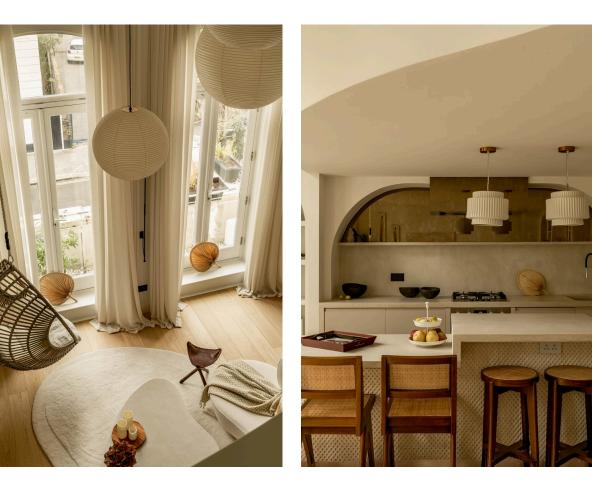

## The Property

A beautifully renovated apartment with exceptional contemporary design

Stepping into this first-floor apartment, one is immediately struck by the impressive double-height ceiling that soars to nearly 5 metres, creating a remarkable sense of space and light throughout the openplan reception room. This generously proportioned living area seamlessly incorporates a refined kitchen with a breakfast bar, featuring sleek fitted units and integrated appliances.

French doors from the reception area lead onto a charming balcony, with a well-appointed guest WC adjacent to the kitchen area.

The private balcony provides a pleasant outdoor area, while residents enjoy access to communal gardens.

## The Design

The thoughtful renovation maximises space while maintaining architectural integrity, with arched doorways and built-in shelving adding character to this distinctive home.

5