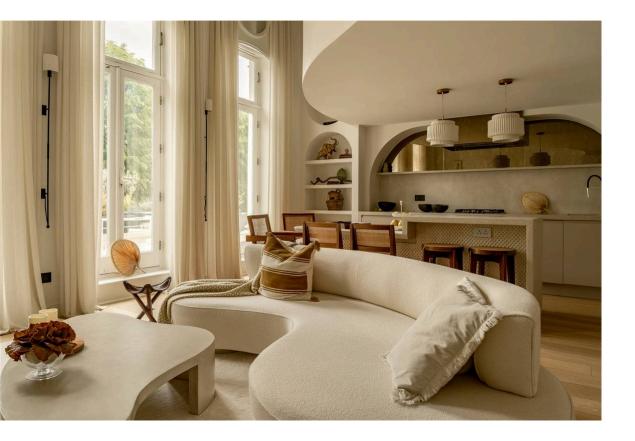

## The Property

A beautifully renovated apartment with exceptional contemporary design

Stepping into this first-floor apartment, one is immediately struck by the impressive double-height ceiling that soars to nearly 5 metres, creating a remarkable sense of space and light throughout the openplan reception room. This generously proportioned living area seamlessly incorporates a refined kitchen with a breakfast bar, featuring sleek fitted units and integrated appliances.

French doors from the reception area lead onto a charming balcony, with a well-appointed guest WC adjacent to the kitchen area.

The private balcony provides a pleasant outdoor area, while residents enjoy access to communal gardens.

## The Design

The thoughtful renovation maximises space while maintaining architectural integrity, with arched doorways and built-in shelving adding character to this distinctive home.

5