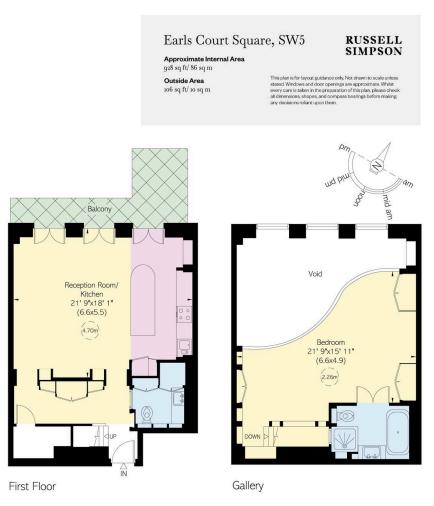

# £1,695,000

| bedrooms<br>1       | INTERNAL $959$ sq ft     | outdoor $105$ sq ft | COUNCIL<br>RBKC  |
|---------------------|--------------------------|---------------------|------------------|
| bathrooms<br>1      | 89 зам                   | epc<br>D            | COUNCIL TAX<br>G |
| tenure<br>Leasehold | lease length $101$ years | GROUND RENT         | SERVICE CHARGE   |

#### The Bedroom

The gallery level offers a substantial bedroom with views down to the reception below, complete with a comfortable seating area and built-in storage. A sophisticated en-suite bathroom features a freestanding bathtub and separate shower.