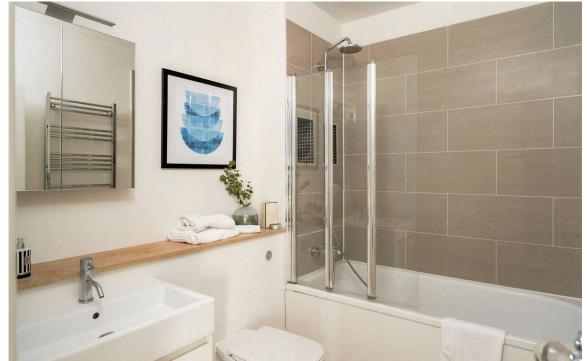

### The Bedroom

On the other side of the flat is a bedroom, a bathroom with a bath, a guest WC and further storage space.