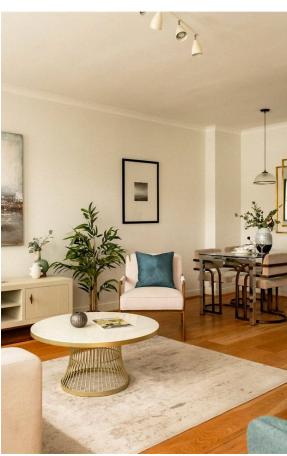

## Indoor Spaces

Stepping into the flat on the first floor, the front hall opens onto a generous reception room. This includes inbuilt storage, enough space for separate dining and seating areas, and an open-plan kitchen.

## The Design

The flat is decorated in a tasteful style, with wooden floors creating a sense of elegance throughout, while glass-panelled doors add to the brightness and space. It is presented in good condition.