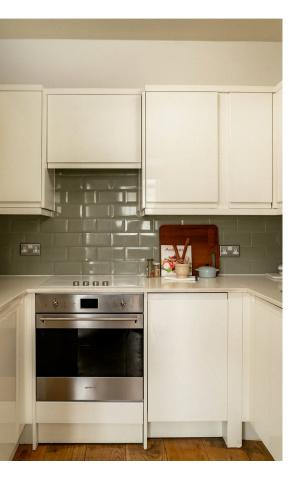

## Indoor Spaces

Stepping into the flat on the first floor, the front hall opens onto a generous reception room. This includes inbuilt storage, enough space for separate dining and seating areas, and an open-plan kitchen.