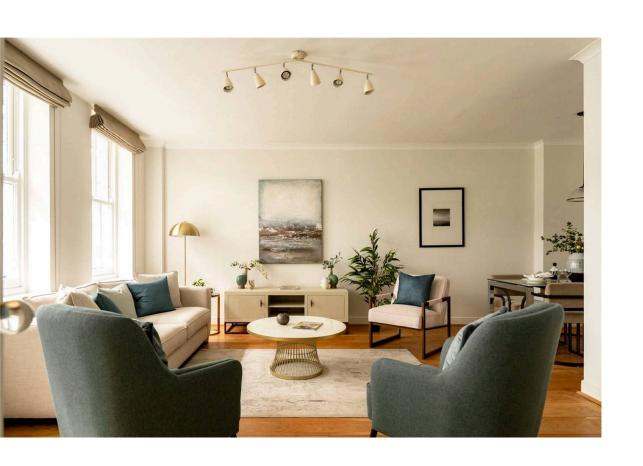

## Indoor Spaces

Stepping into the flat on the first floor, the front hall opens onto a generous reception room. This includes inbuilt storage, enough space for separate dining and seating areas, and an open-plan kitchen.

Meanwhile, three window bays bring in plenty of light.

## The Design

The flat is decorated in a tasteful style, with wooden floors creating a sense of elegance throughout, while glass-panelled doors add to the brightness and space. It is presented in good condition.