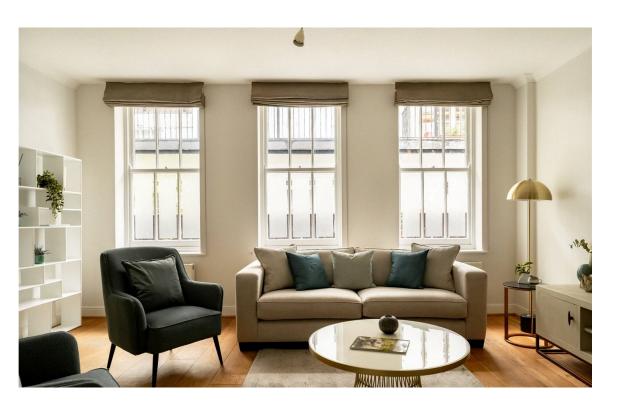

## Indoor Spaces

Stepping into the flat on the first floor, the front hall opens onto a generous reception room. This includes inbuilt storage, enough space for separate dining and seating areas, and an open-plan kitchen.

Meanwhile, three window bays bring in plenty of light.

## The Design

The flat is decorated in a tasteful style, with wooden floors creating a sense of elegance throughout, while glass-panelled doors add to the brightness and space. It is presented in good condition.