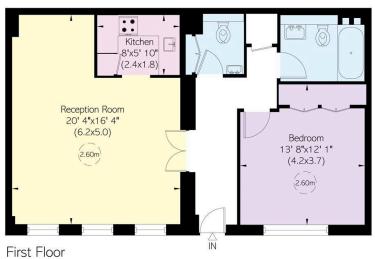

## Indoor Spaces

Stepping into the flat on the first floor, the front hall opens onto a generous reception room. This includes inbuilt storage, enough space for separate dining and seating areas, and an open-plan kitchen.

Meanwhile, three window bays bring in plenty of light.

### The Bedroom

On the other side of the flat is a bedroom, a bathroom with a bath, a guest WC and further storage space.

#### Approximate Internal Area

697 sq ft/ 65 sq m

This plan is for layout guidance only. Not drawn to soale unless stated. Windows and door openings are approximate. Whilst every care is taken in the preparation of this plan, please check all dimensions, shapes, and compass bearings before making any decisions reliant upon them.