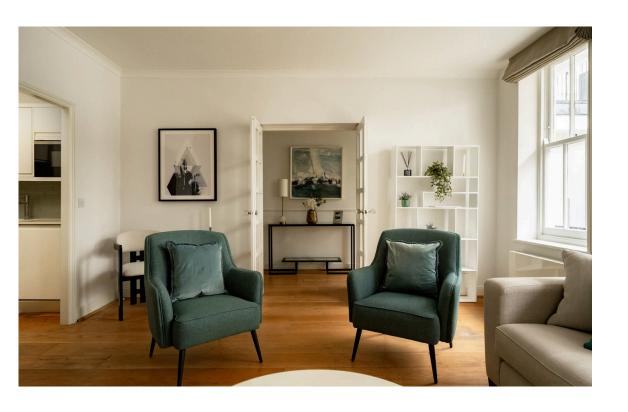

## Indoor Spaces

Stepping into the flat on the first floor, the front hall opens onto a generous reception room. This includes inbuilt storage, enough space for separate dining and seating areas, and an open-plan kitchen.

Meanwhile, three window bays bring in plenty of light.

## The Design

The flat is decorated in a tasteful style, with wooden floors creating a sense of elegance throughout, while glass-panelled doors add to the brightness and space. It is presented in good condition.