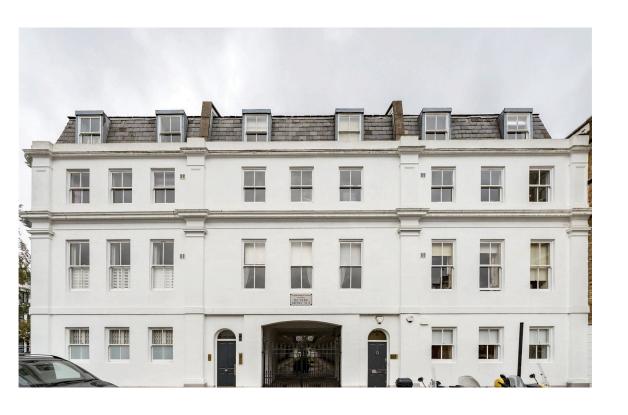

### The Neighbourhood

De Vere Mews is a private, gated mews with a paved central garden and balconies lining the internal courtyard.

De Vere Mews runs off Canning Place, a quiet street leading between Gloucester Road and St Albans Grove. From here, Gloucester Road underground station is close, while the open spaces of Hyde Park and Kensington Gardens are within walking distance. The restaurants and independent shops of Victoria Grove are also nearby, creating a village-like atmosphere.