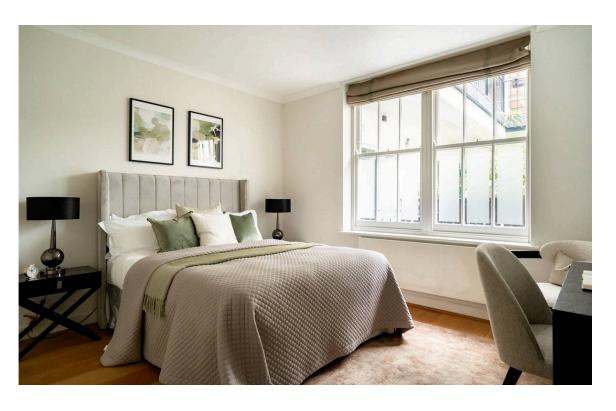

### The Bedroom

On the other side of the flat is a bedroom, a bathroom with a bath, a guest WC and further storage space.

## The Design

The flat is decorated in a tasteful style, with wooden floors creating a sense of elegance throughout, while glass-panelled doors add to the brightness and space. It is presented in good condition.