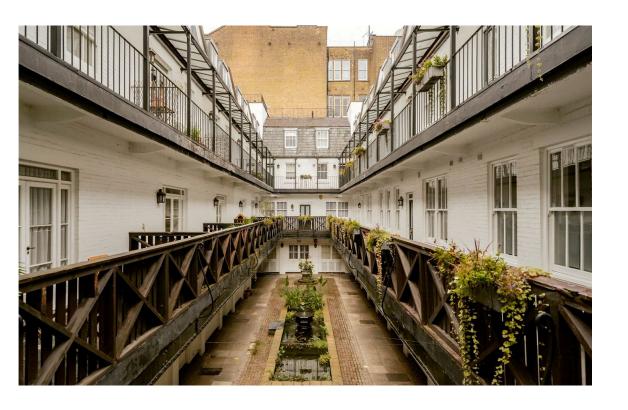

## The Neighbourhood

De Vere Mews is a private, gated mews with a paved central garden and balconies lining the internal courtyard.

De Vere Mews runs off Canning Place, a quiet street leading between Gloucester Road and St Albans Grove. From here, the open spaces of Hyde Park and Kensington Gardens are close, while Gloucester Road underground station is within walking distance. Furthermore, the restaurants and independent shops of Victoria Grove are nearby, creating a village-like atmosphere.