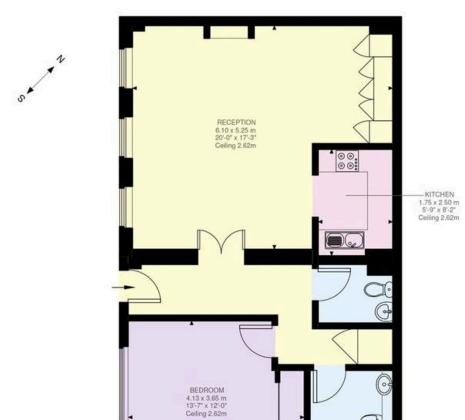

#### **Approx Gross Internal Area**

706 Sq. Ft. / 65.62 Sq. M.

#### RUSSELL SIMPSON

This plan is for layout guidance only. Not drawn to scale unless stated. Windows and door opening are approximate. Whilst overy care is taken in the preparation of this plan. Please check all dimensions, shapes, and compass bearings before making any decisions reliant upon them.

FIRST FLOOR