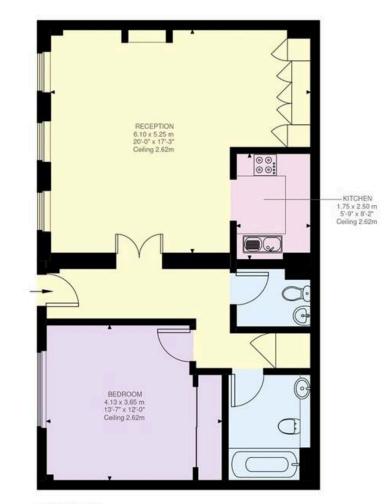

# The Property

Exceptionally well-located flat in a sought-after mews street near Gloucester Road station

Stepping into the flat on the first floor, the front hall opens onto a generous reception room. This includes inbuilt storage, enough space for separate dining and seating areas, and an open-plan kitchen. Meanwhile, three window bays bring in plenty of light.

# Indoor Spaces

On the other side of the flat is a bedroom, a bathroom with a bath, a guest WC and further storage space.

The property has the potential for a future owner to create a tasteful and comfortable living space.

#### De Vere Mews, W8

Approx Gross Internal Area 706 Sq. Ft. / 65.62 Sq. M.