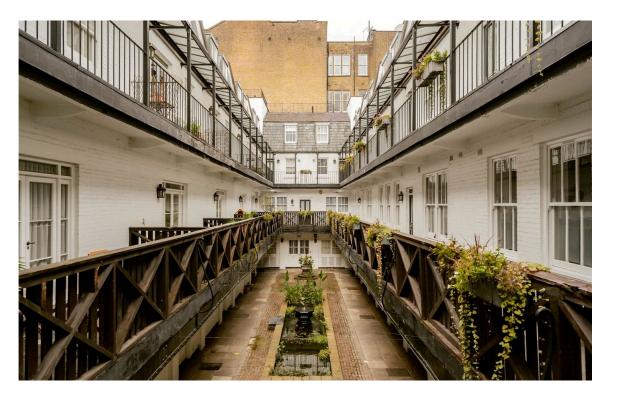

# The Neighbourhood

De Vere Mews is a private, gated mews with a paved central garden and balconies lining the internal courtyard.

De Vere Mews runs off Canning Place, a quiet street leading between Gloucester Road and St Albans Grove. From here, the open spaces of Hyde Park and Kensington Gardens are close, while Gloucester Road underground station is within walking distance. Furthermore, the restaurants and independent shops of Victoria Grove are nearby, creating a village-like atmosphere.