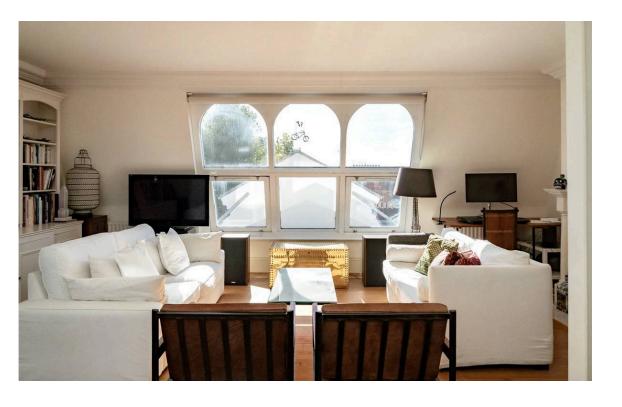

img 2

Reception Room

## Indoor Spaces

The flat centres on a spacious living area on the fifth floor. As well as separate dining and seating areas, a lantern skylight and wide southwest facing window flood this space with light. Double doors flow through to a spacious, eat-in kitchen.