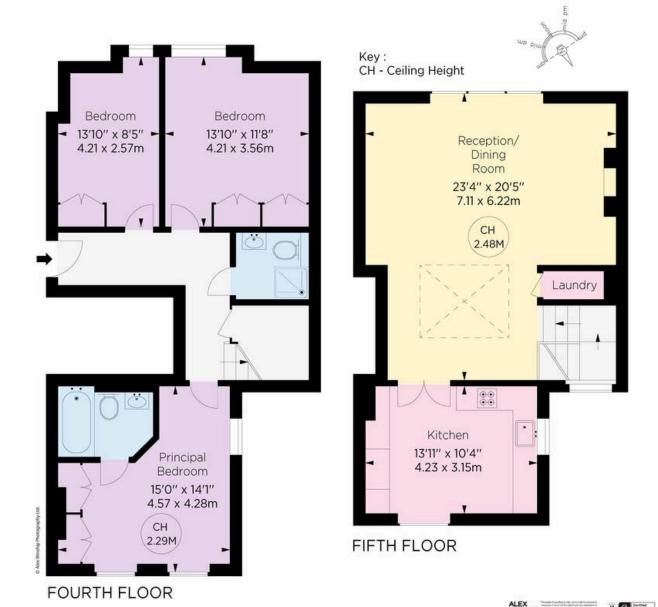

#### Cranley Gardens, SW7

Approx. gross internal area 1244 Sq Ft / 115.57 Sq M

#### RUSSELL SIMPSON

This plan is for layout guidance only. Not drawn to scale unless stated. Windows and door openings are approximate. Whilst every care is taken in the preparation of this plan, please check all dimensions, shapes, and compass bearings before making any decisions reliant upon them.