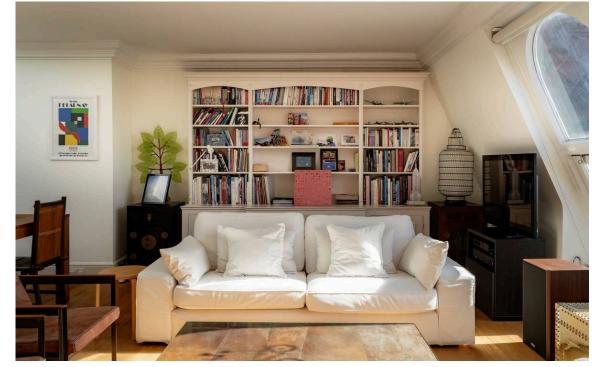

## Indoor Spaces

The flat centres on a spacious living area on the fifth floor. As well as separate dining and seating areas, a lantern skylight and wide southwest facing window flood this space with light. Double doors flow through to a spacious, eat-in kitchen.

| img 1 | Dining Space   |  |
|-------|----------------|--|
| img 2 | Eat-In Kitchen |  |

Russell Simpson Cranley Gardens