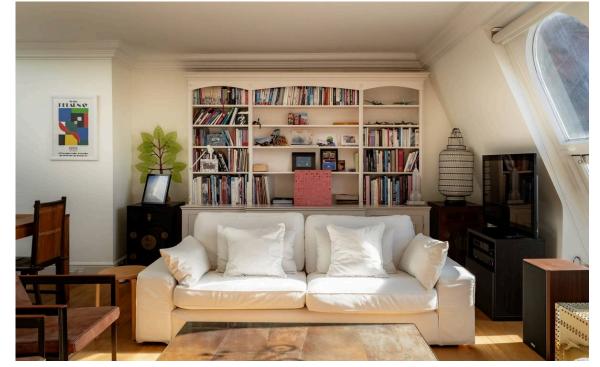

## Indoor Spaces

The flat centres on a spacious living area on the fifth floor. As well as separate dining and seating areas, a lantern skylight and wide southwest facing window flood this space with light. Double doors flow through to a spacious, eat-in kitchen.