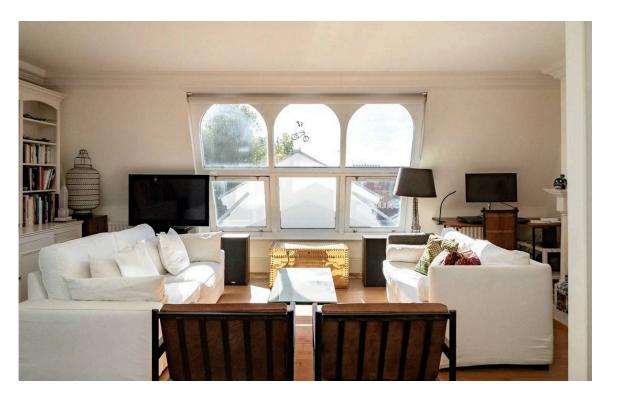

## The Property

Top-floor flat with spacious reception room and beautiful views close to South Kensington station

The building benefits from a lift and thanks to its height, the rooms enjoys beautiful rooftop views

## Indoor Spaces

The flat centres on a spacious living area on the fifth floor. As well as separate dining and seating areas, a lantern skylight and wide southwest facing window flood this space with light. Double doors flow through to a spacious, eat-in kitchen.