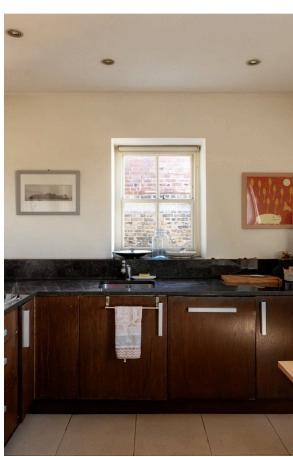

## Indoor Spaces

The flat centres on a spacious living area on the fifth floor. As well as separate dining and seating areas, a lantern skylight and wide southwest facing window flood this space with light. Double doors flow through to a spacious, eat-in kitchen.

| img 1 | Dining Space   |  |
|-------|----------------|--|
| img 2 | Eat-In Kitchen |  |

Russell Simpson Cranley Gardens