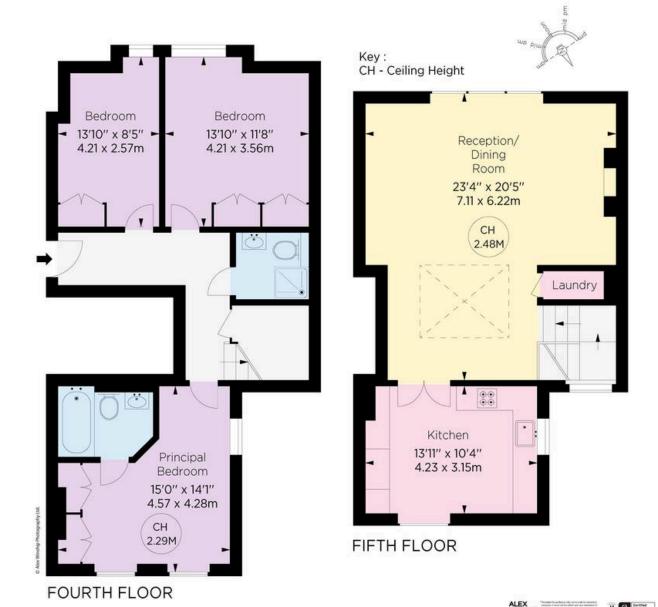

### Cranley Gardens, SW7

Approx. gross internal area 1244 Sq Ft / 115.57 Sq M

#### RUSSELL SIMPSON

This plan is for layout guidance only. Not drawn to scale unless stated. Windows and door openings are approximate. Whilst every care is taken in the preparation of this plan, please check all dimensions, shapes, and compass bearings before making any decisions reliant upon them.