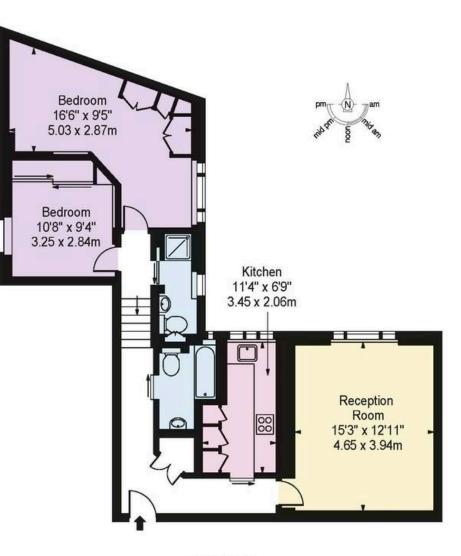

Approx Gross Internal Area 805 sq ft / 74.78 sq m

THIRD FLOOR

#### RUSSELL SIMPSON

This plan is for layout guidance only. Not drawn to soale unless stated. Windows and door openings are approximate. Whilst every care is taken in the preparation of this plan. Please ofheok all dimensions, shapes, and compases bearings before making any decisions reliant upon them.