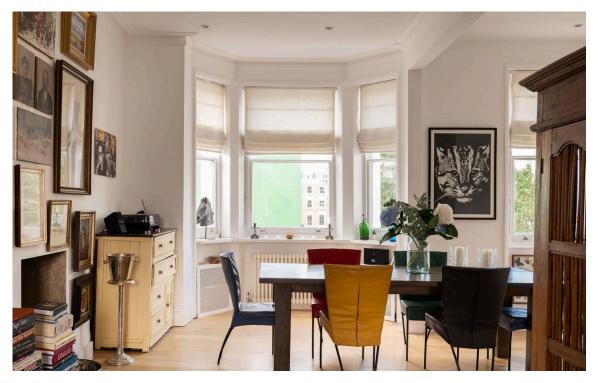

# Indoor Spaces

The second floor features an open-plan kitchen with fitted units flowing through to a dining room. A double aspect formed by front and rear windows keeps this space bright during the daytime.

| img 1 | Kitchen |
|-------|---------|
| img 2 | Dining  |