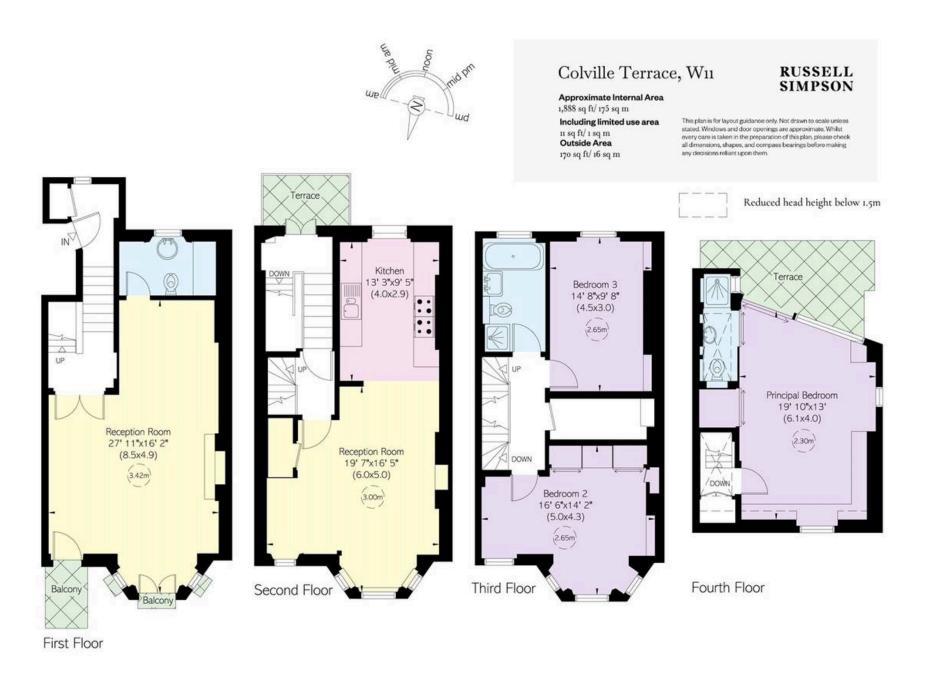

# £3,250,000

| bedrooms                    | INTERNAL $1,907$ so ft  | outdoor     | council                            |
|-----------------------------|-------------------------|-------------|------------------------------------|
| 3                           |                         | 170 sq ft   | RBKC                               |
| bathrooms                   | 177 зам                 | epc         | COUNCIL TAX                        |
| 2                           |                         | E           | G                                  |
| TENURE<br>Share of freehold | lease length $86$ years | GROUND RENT | service charge $\pounds 2,860$ p/y |

### The Property

Spacious and stylish upper maisonette with wonderful views in a pastel-painted townhouse in Notting Hill

Entering the flat on the ground floor, a staircase leads up to the firstfloor reception room. This is a wonderful living space, with high ceilings and full-length French doors opening onto balconies. Wooden floors, an elegant cornice and a stylish fireplace add to the sense of grandeur. This floor also contains a guest WO.

# Indoor Spaces

The second floor features an open-plan kitchen with fitted units flowing through to a dining room. A double aspect formed by front and rear windows keeps this space bright during the daytime.

## The Bedrooms

The third floor offers a pair of bedrooms, sharing a bathroom with a bath. In between is a dressing room or storage space. Furthermore, the principal bedroom occupies the entire fourth floor, with an ensuite bathroom and sliding French windows opening onto the roof terrace. As a result, this well-lit room has beautiful views on three sides.

## Outdoor Spaces

The property offers a spacious south-facing roof terrace on the fourth floor, with spectacular rooftop views and enough space for outdoor dining. It also offers a south-facing second floor terrace and a series of first-floor balconies.