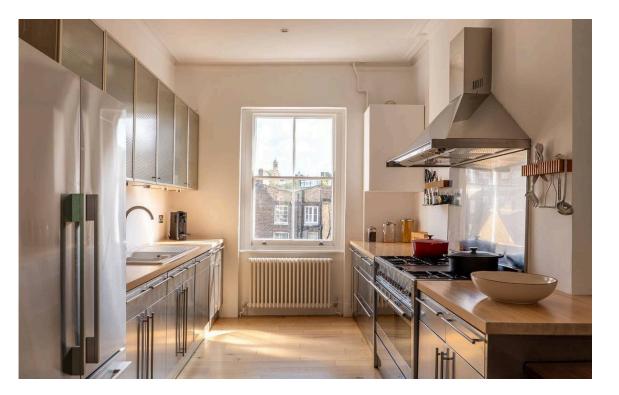

# Indoor Spaces

The second floor features an open-plan kitchen with fitted units flowing through to a dining room. A double aspect formed by front and rear windows keeps this space bright during the daytime.

| img 1 | Kitchen |
|-------|---------|
| img 2 | Dining  |