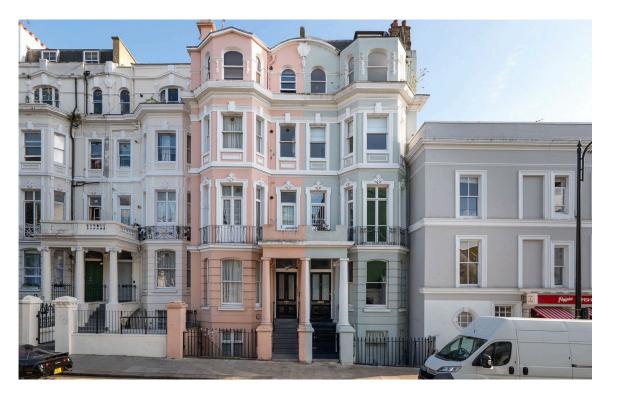

## The Neighbourhood

Coville Terrace is an attractive street mostly lined with white or pastel townhouses. This property occupies an impressive stucco-fronted villa painted green. Portobello Road is a few moments' walk away, along with many of the neighbourhood's celebrated shops, restaurants and bars. In addition, Ladbroke Grove and Notting Hill Gate underground stations are also within walking distance. Finally, nearby Colville Square contains a public garden square with a small play area.