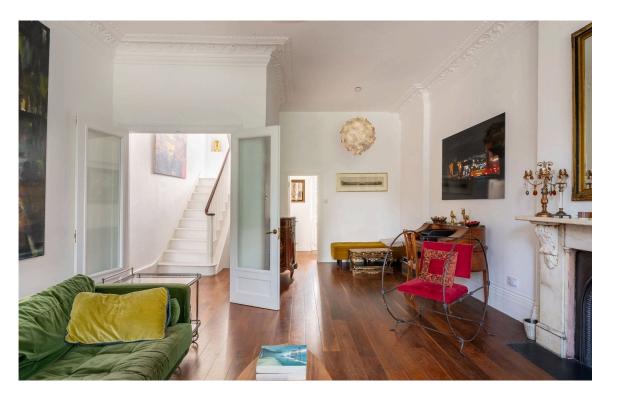

### The Property

Spacious and stylish upper maisonette with wonderful views in a pastel-painted townhouse in Notting Hill

Entering the flat on the ground floor, a staircase leads up to the firstfloor reception room. This is a wonderful living space, with high ceilings and full-length French doors opening onto balconies. Wooden floors, an elegant cornice and a stylish fireplace add to the sense of grandeur. This floor also contains a guest WO.

img 2

Upstairs Reception Room