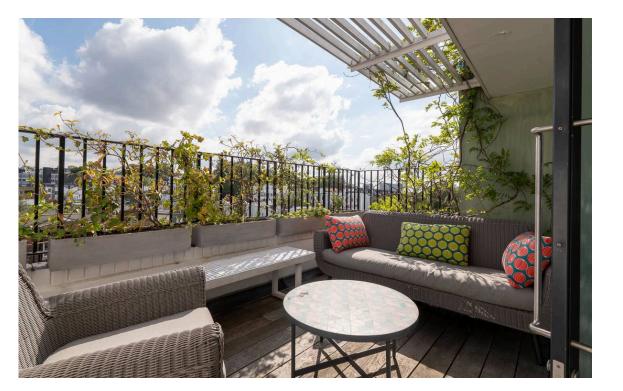

## Outdoor Spaces

The property offers a spacious south-facing roof terrace on the fourth floor, with spectacular rooftop views and enough space for outdoor dining. It also offers a south-facing second floor terrace and a series of first-floor balconies.

| img 1 | Terrace        |
|-------|----------------|
| img 2 | Westerly Views |

7