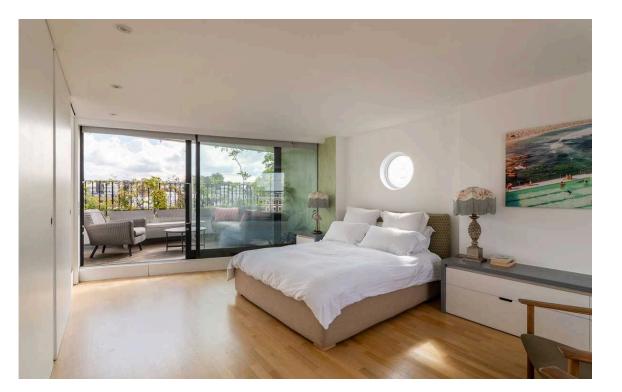

## The Bedrooms

The third floor offers a pair of bedrooms, sharing a bathroom with a bath. In between is a dressing room or storage space. Furthermore, the principal bedroom occupies the entire fourth floor, with an ensuite bathroom and sliding French windows opening onto the roof terrace. As a result, this well-lit room has beautiful views on three sides.

| img 1 | Principal Bedroom |  |
|-------|-------------------|--|
| img 2 | Ensuite           |  |

5

## Outdoor Spaces

The property offers a spacious south-facing roof terrace on the fourth floor, with spectacular rooftop views and enough space for outdoor dining. It also offers a south-facing second floor terrace and a series of first-floor balconies.

| img 1 | Terrace        |
|-------|----------------|
| img 2 | Westerly Views |

7