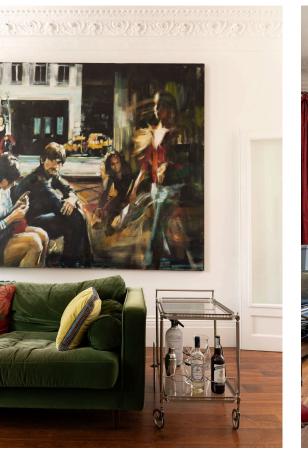

### The Property

Spacious and stylish upper maisonette with wonderful views in a pastel-painted townhouse in Notting Hill

Entering the flat on the ground floor, a staircase leads up to the firstfloor reception room. This is a wonderful living space, with high ceilings and full-length French doors opening onto balconies. Wooden floors, an elegant cornice and a stylish fireplace add to the sense of grandeur. This floor also contains a guest WO.

img 2

Upstairs Reception Room