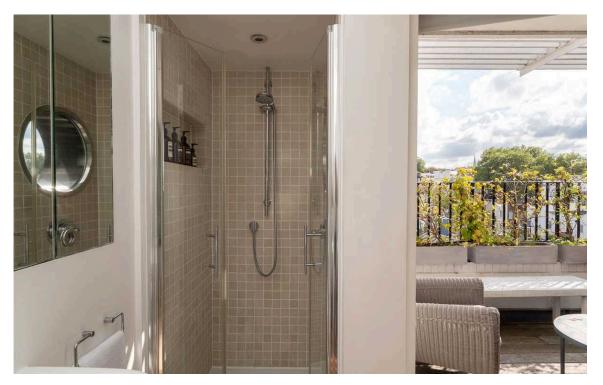

## The Bedrooms

The third floor offers a pair of bedrooms, sharing a bathroom with a bath. In between is a dressing room or storage space. Furthermore, the principal bedroom occupies the entire fourth floor, with an ensuite bathroom and sliding French windows opening onto the roof terrace. As a result, this well-lit room has beautiful views on three sides.

| img 1 | Principal Bedroom |  |
|-------|-------------------|--|
| img 2 | Ensuite           |  |

5