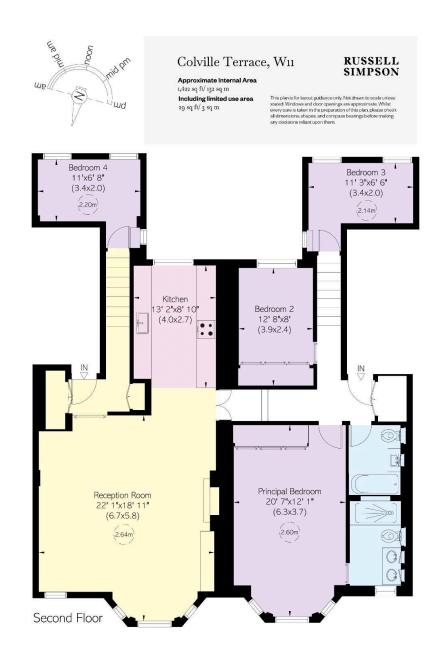

# RUSSELL SIMPSON

Serene newly renovated fourbedroom lateral flat moments away from Portobello Road

COLVILLE TERRACE
NOTTING HILL W11

| BEDROOMS 4          | INTERNAL $1,422$ so ft | OUTDOOR<br>——  | RBKC                               |
|---------------------|------------------------|----------------|------------------------------------|
| BATHROOMS 2         | 132 sam                | EPC<br>C       | COUNCIL TAX                        |
| TENURE<br>Leasehold | LEASE LENGTH 998 YEARS | GROUND RENT —— | service charge $\pounds 3,000$ p/y |

Entering the flat on the second floor, the front hall leads into a generous reception room. Wooden floors, an elegant cornice and a neutral colour scheme make this a calm space, while a wide bay window brings in light during the day. In addition, this room flows through to a beautiful open-plan kitchen with fitted units and marble worksurfaces.

### The Bedrooms

The flat also contains a well-proportioned principal bedroom with an ensuite bathroom and another wide bay window. Nearby is a second bedroom and a shared bathroom, while the other two bedrooms are accessed via stairs leading down to half landings. These offer southfacing windows and garden views.