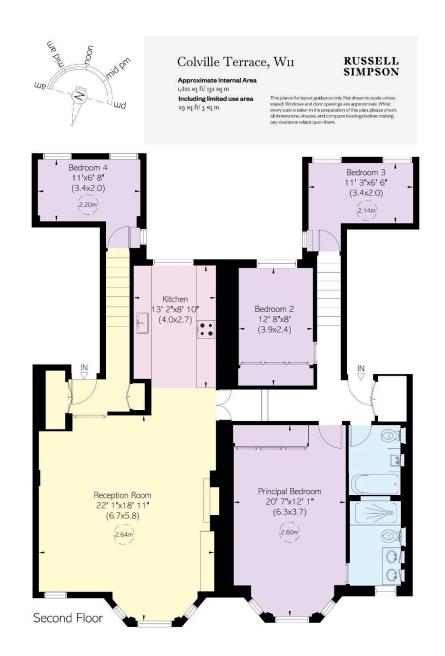

# RUSSELL SIMPSON

Serene newly renovated fourbedroom lateral flat moments away from Portobello Road

COLVILLE TERRACE
NOTTING HILL W11

| BEDROOMS 4          | INTERNAL $1,422$ so ft | OUTDOOR<br>——  | RBKC                               |
|---------------------|------------------------|----------------|------------------------------------|
| BATHROOMS 2         | 132 sam                | EPC<br>C       | COUNCIL TAX                        |
| TENURE<br>Leasehold | LEASE LENGTH 999 YEARS | GROUND RENT —— | service charge $\pounds 3,000$ p/y |

Entering the flat on the second floor, the front hall leads into a generous reception room. Wooden floors, an elegant cornice and a neutral colour scheme make this a calm space, while a wide bay window brings in light during the day. In addition, this room flows through to a beautiful open-plan kitchen with fitted units and marble worksurfaces.

### The Bedrooms

The flat also contains a well-proportioned principal bedroom with an ensuite bathroom and another wide bay window. Nearby is a second bedroom and a shared bathroom, while the other two bedrooms are accessed via stairs leading down to half landings. These offer southfacing windows and garden views.