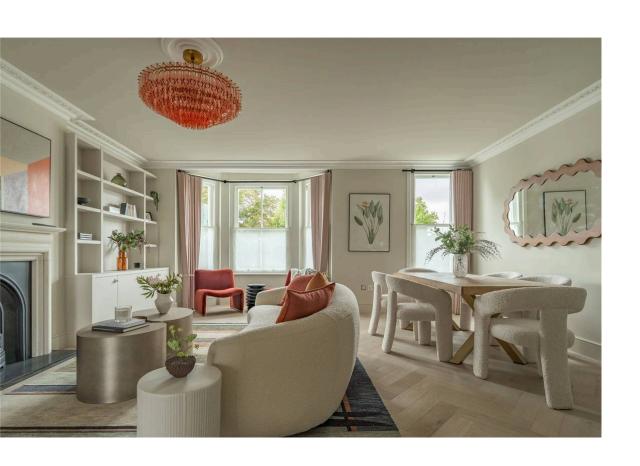

## **Indoor Spaces**

The flat has been newly renovated and is presented in pristine condition. The interiors blend a sense of style and calm, while underfloor heating adds to the comfort and convenience.

Entering the flat on the second floor, the front hall leads into a generous reception room. Wooden floors, an elegant cornice and a neutral colour scheme make this a calm space, while a wide bay window brings in light during the day. In addition, this room flows through to a beautiful open-plan kitchen with fitted units and marble worksurfaces.