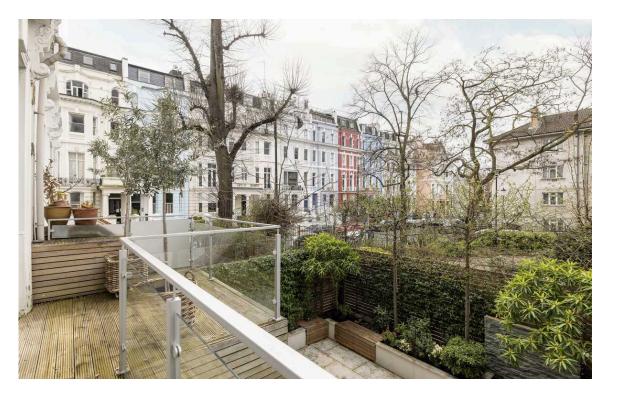

# Outdoor Spaces

The property includes a paved rear garden with raised flowerbeds and wooden fencing for added privacy. In addition, it offers a glass-fronted balcony with wooden decking, overlooking a communal garden.