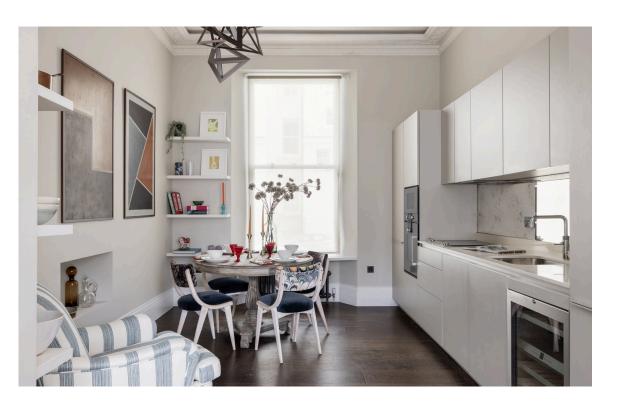

## Indoor Spaces

Entering the flat on the ground floor, the door opens onto a wide reception room with high ceilings and a pair of French windows adding to the sense of space. Opposite is a kitchen with a separate dining area, again spacious and well lit. Wooden floors, a muted colour scheme and decorative cornices give a calm and composed feel to these rooms.

Russell Simpson Colville Square