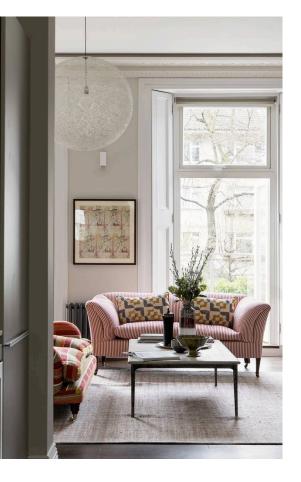

## Indoor Spaces

Entering the flat on the ground floor, the door opens onto a wide reception room with high ceilings and a pair of French windows adding to the sense of space. Opposite is a kitchen with a separate dining area, again spacious and well lit. Wooden floors, a muted colour scheme and decorative cornices give a calm and composed feel to these rooms.

Russell Simpson Colville Square