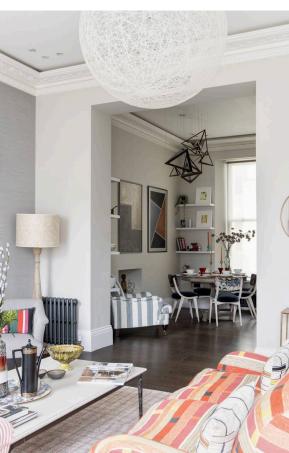

## Indoor Spaces

Entering the flat on the ground floor, the door opens onto a wide reception room with high ceilings and a pair of French windows adding to the sense of space. Opposite is a kitchen with a separate dining area, again spacious and well lit. Wooden floors, a muted colour scheme and decorative cornices give a calm and composed feel to these rooms.

Russell Simpson Colville Square