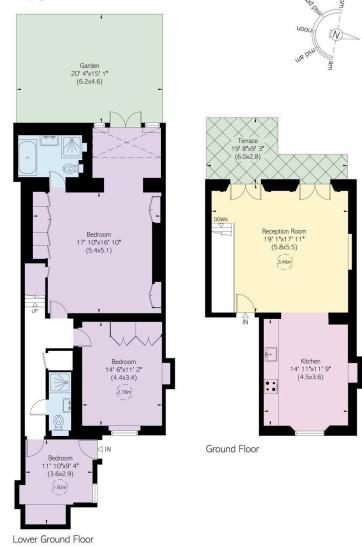

## Indoor Spaces

Entering the flat on the ground floor, the door opens onto a wide reception room with high ceilings and a pair of French windows adding to the sense of space. Opposite is a kitchen with a separate dining area, again spacious and well lit. Wooden floors, a muted colour scheme and decorative cornices give a calm and composed feel to these rooms.

### The Bedrooms

Downstairs, on the lower ground floor, is a principal bedroom with an ensuite bathroom and built-in storage. This room opens onto a conservatory study, which in turns leads out into the garden. Also on this floor is a second bedroom and bathroom, as well as an additional downstairs room with street access.

# Outdoor Spaces

The property includes a paved rear garden with raised flowerbeds and wooden fencing for added privacy. In addition, it offers a glass-fronted balcony with wooden decking, overlooking a communal garden.

#### Approximate Internal Area

1,437 sq ft/ 134 sq m

#### Outside Area

427 sq ft/40

Russell Simpson Colville Square