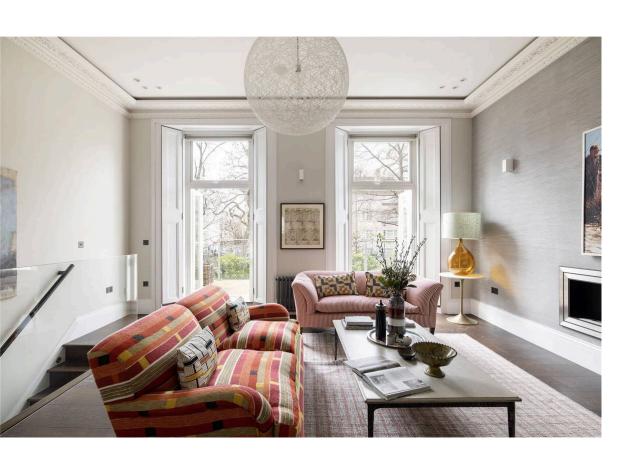

## Indoor Spaces

Entering the flat on the ground floor, the door opens onto a wide reception room with high ceilings and a pair of French windows adding to the sense of space. Opposite is a kitchen with a separate dining area, again spacious and well lit. Wooden floors, a muted colour scheme and decorative cornices give a calm and composed feel to these rooms.

Russell Simpson Colville Square