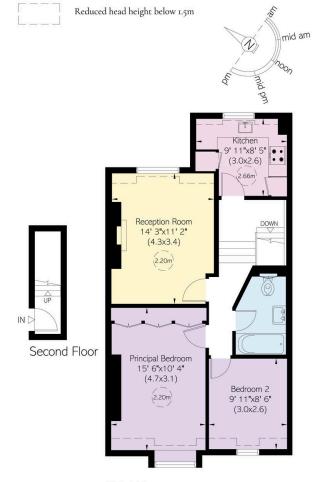

#### RUSSELL SIMPSON

Approximate Internal Area  $660 \ \mathrm{sq} \ \mathrm{ft} / \ 61 \ \mathrm{sq} \ \mathrm{m}$ 

Including limited use area 44 sq ft/4 sq m This plan is for layout guidance only. Not drawn to scale unless stated. Windows and door openings are approximate. Whilst every care is taken in the preparation of this plan, please check all dimensions, shapes, and compass bearings before making any decisions reliant upon them.

Third Floor