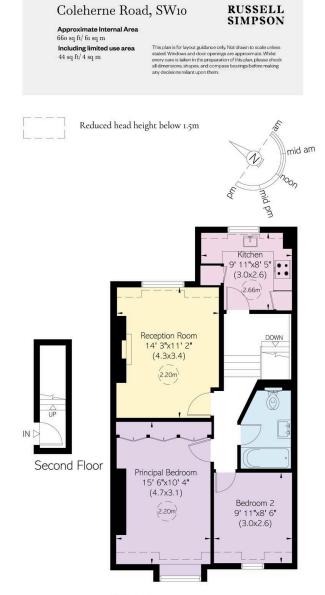

# Coleherne Road

£875,000

| bedrooms            | INTERNAL $660$ sq ft     | OUTDOOR     | council        |
|---------------------|--------------------------|-------------|----------------|
| 2                   |                          |             | RBKC           |
| bathrooms           | 61 som                   | epc         | council tax    |
| 1                   |                          | D           | D              |
| tenure<br>Leasehold | lease length $125$ years | GROUND RENT | SERVICE CHARGE |

# The Property

Beautiful flat in a terrace building close to the restaurants and shops of the Old Brompton Road

The flat centres on well-proportioned reception room with enough space for separate dining and seating areas. Furthermore, the fireplace surround is decorated with beautiful mouldings, adding to the sense of elegance. Next door is a smart kitchen with fitted units.

### The Bedrooms

The property also contains a pair of bedrooms, one of them with inbuilt wardrobe space. They share a bathroom with a bath.